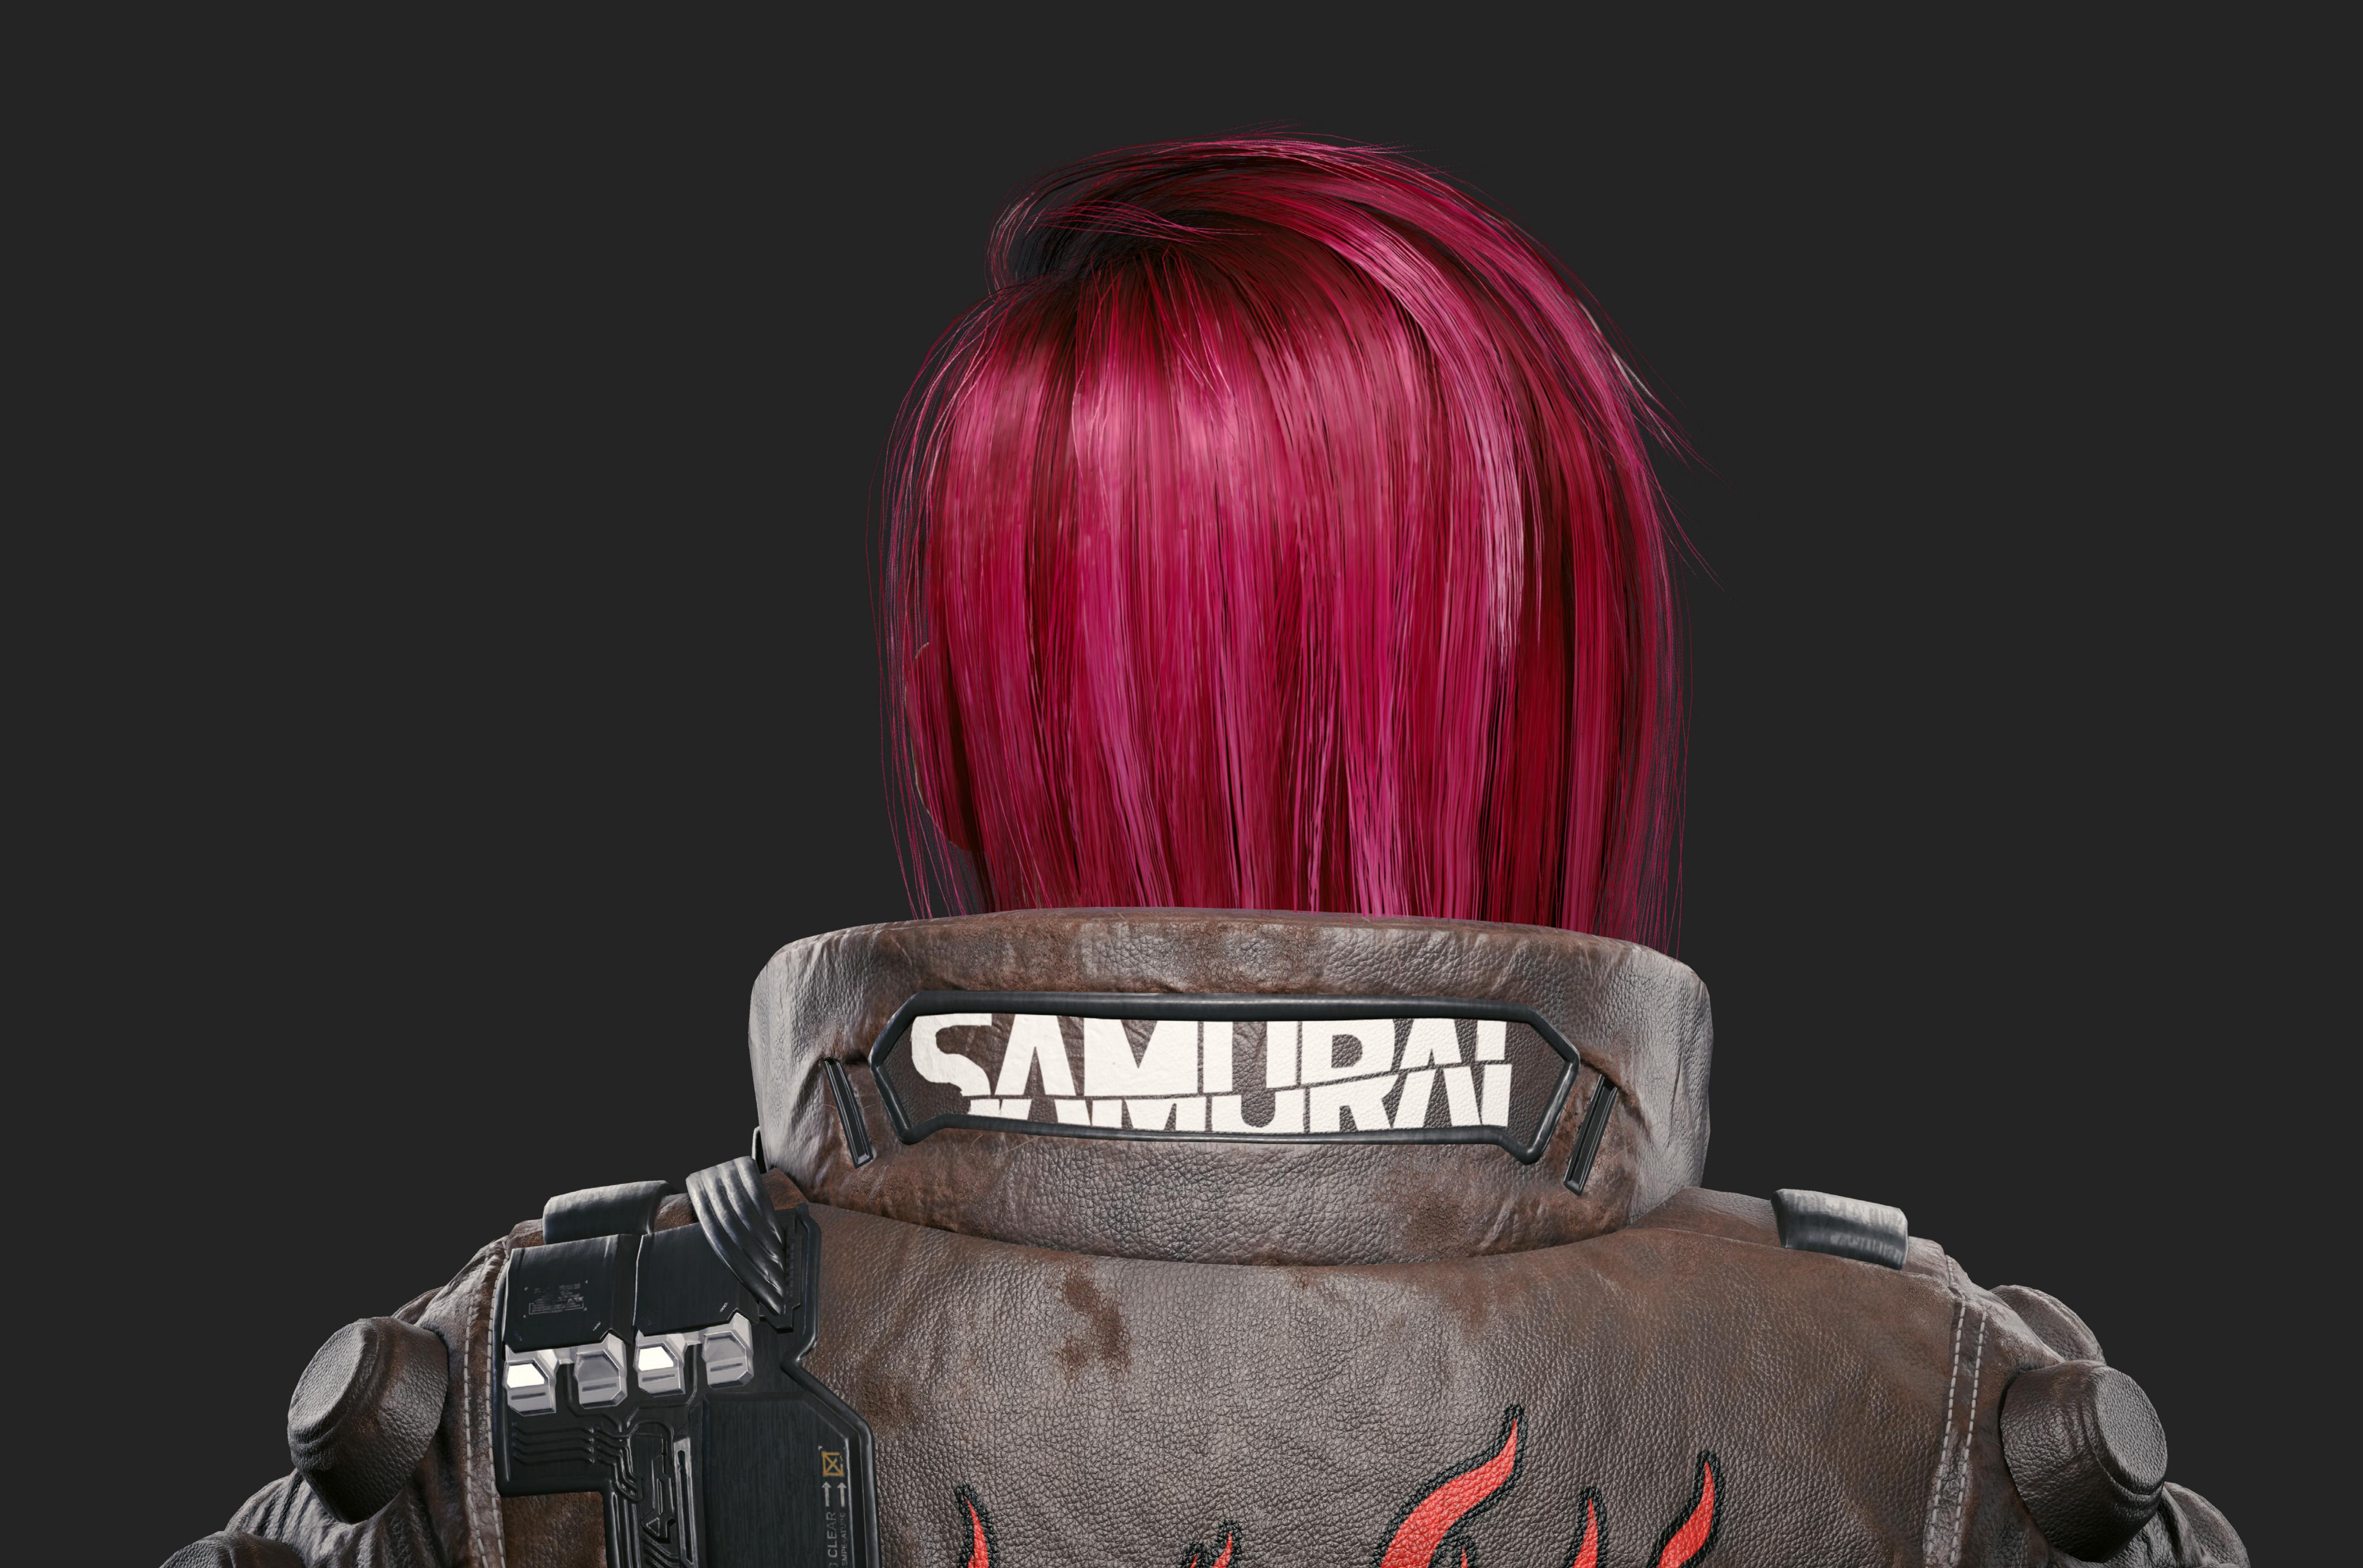

### COLLAR DETAIL











RIGHT SIDE LEFT SIDE









**JACKET DETAILS** 



PATCHES AND PINS







#### WITHOUT JACKET





**T-SHIRT DESIGN** 





PANTS























HAND





### WEAPONS

# MHLURIHO UNERTURE

A .42 caliber, six-shot, semiauto-matic, double-action, Power-class revolver crafted with the classic Malorian traits – heavy, reliable, and packed with firepower. Although Malorian has been faring worse on the market than its competitors in recent years, the Overture is still an iconic, high-quality weapon that can be found on the streets.

















We really appreciate all the work that our community puts into showing their love for our games and, to support you in this, we've put together <u>Fan Content Guidelines</u>. Please remeber to follow them wh