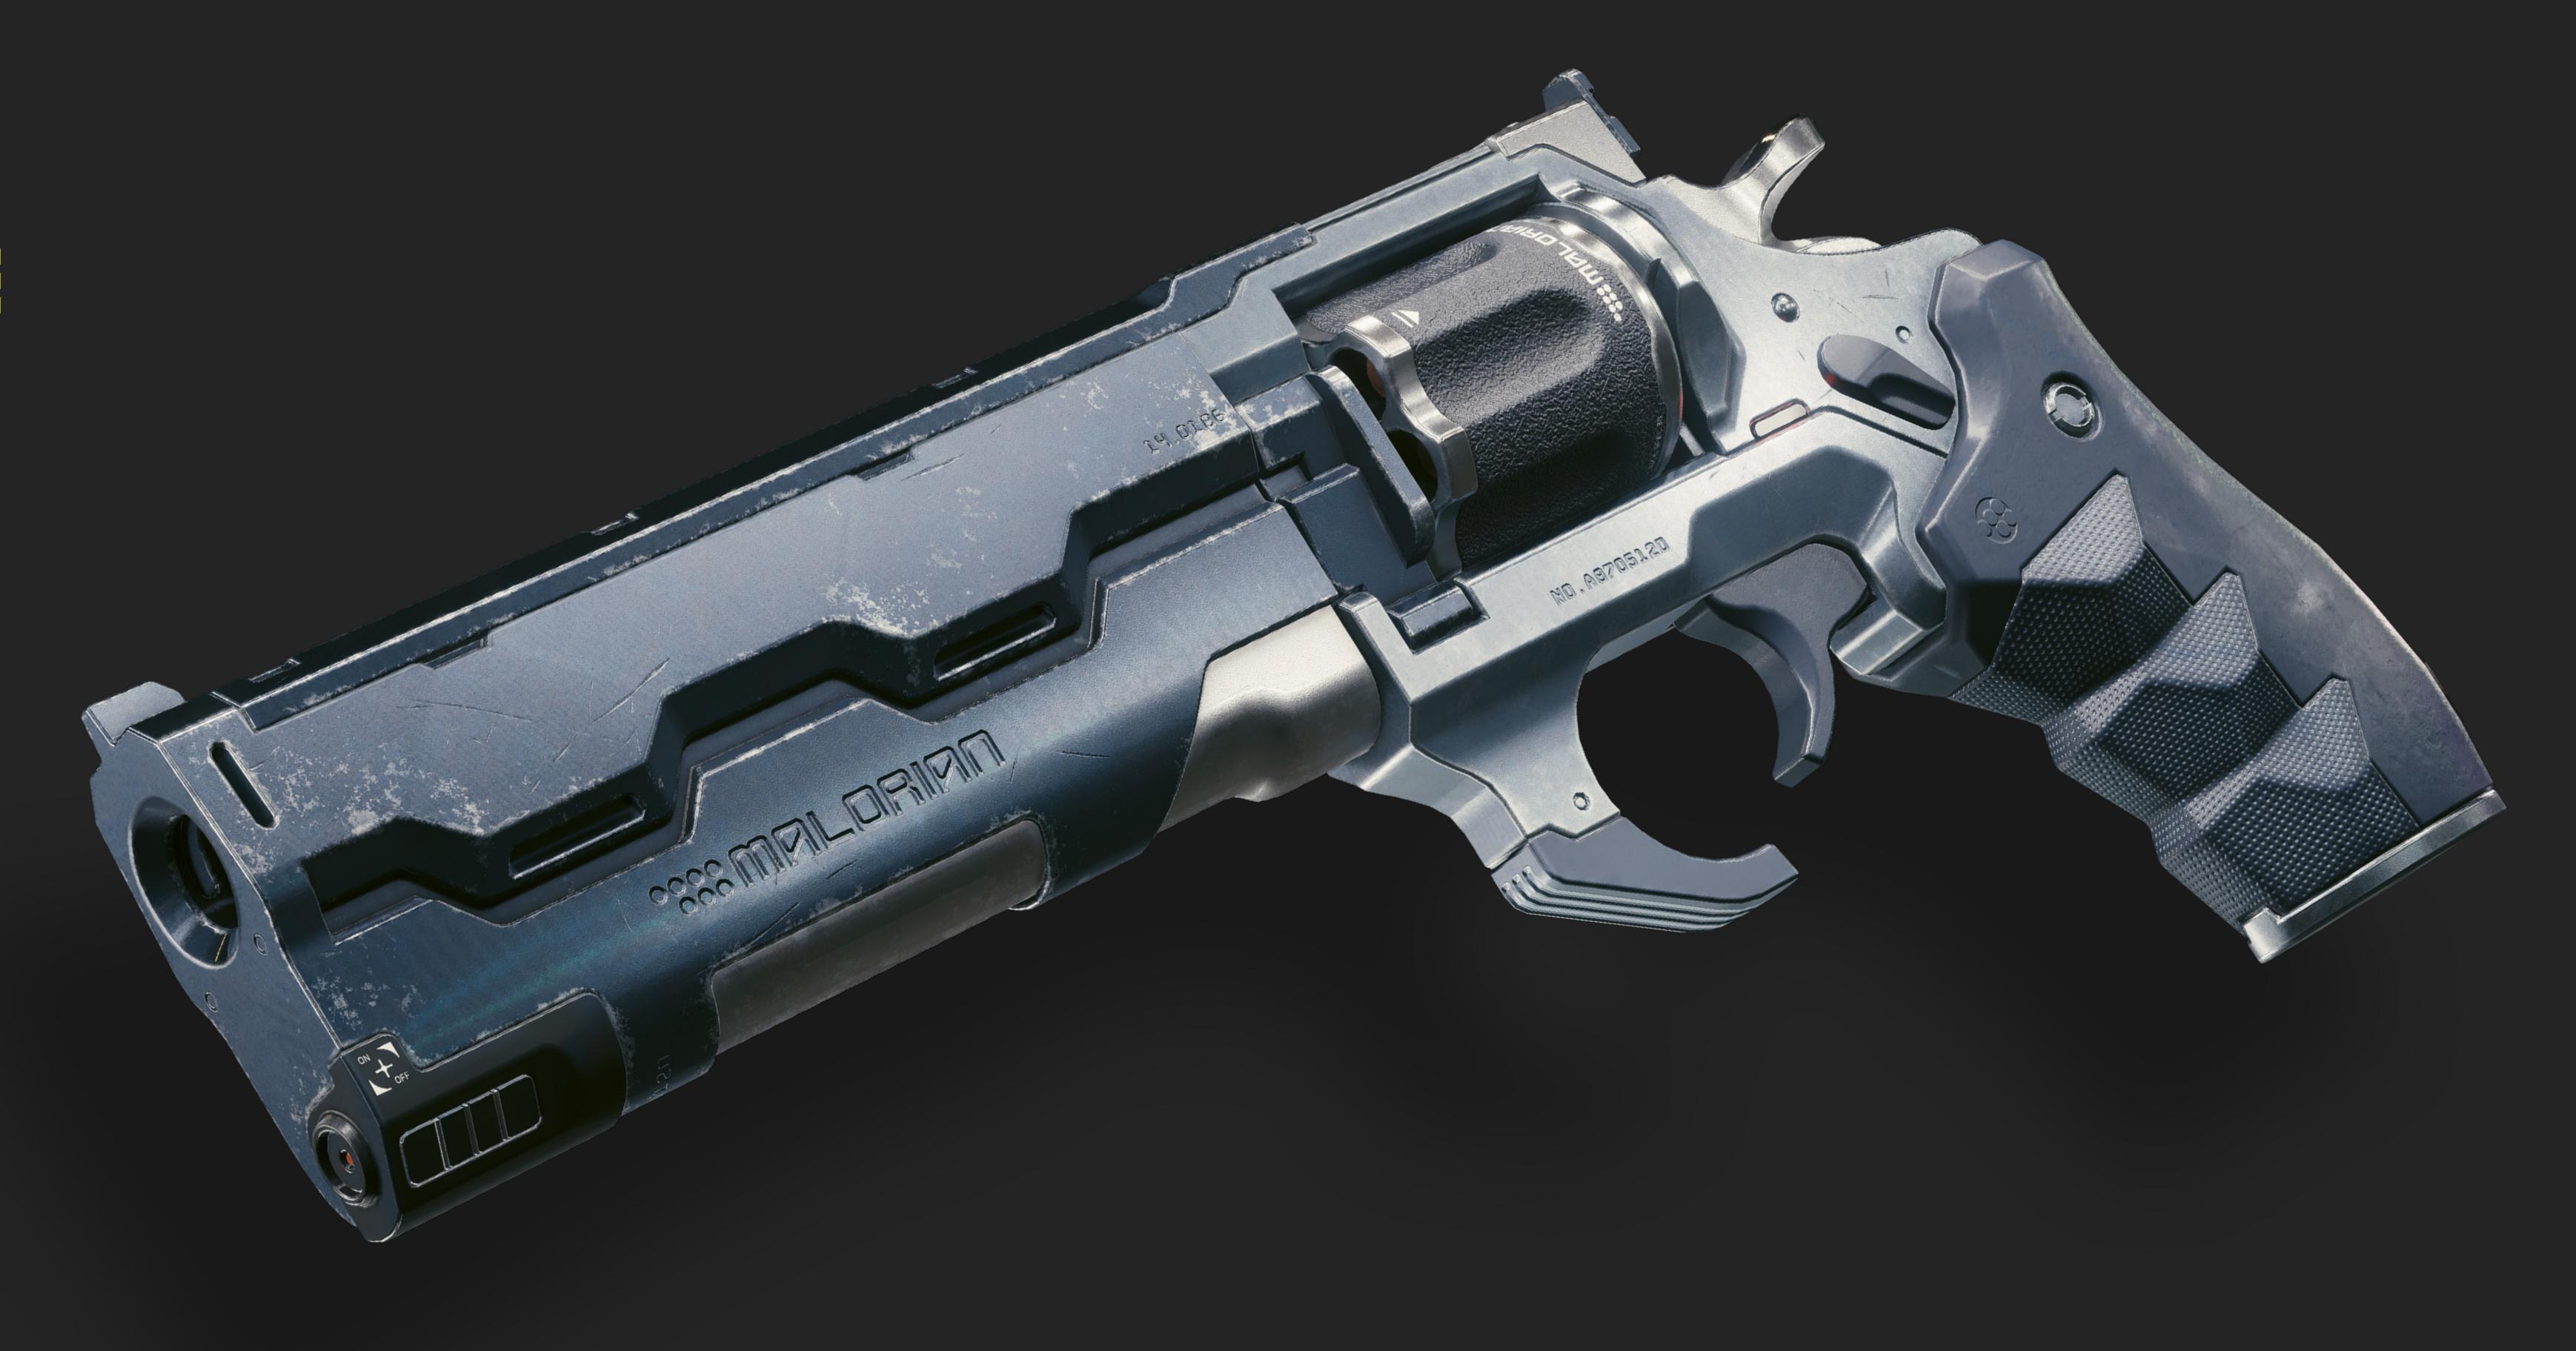

### WEAPONS

# MHLURIHO UNERTURE

A .42 caliber, six-shot, semiauto-matic, double-action, Power-class revolver crafted with the classic Malorian traits – heavy, reliable, and packed with firepower. Although Malorian has been faring worse on the market than its competitors in recent years, the Overture is still an iconic, high-quality weapon that can be found on the streets.