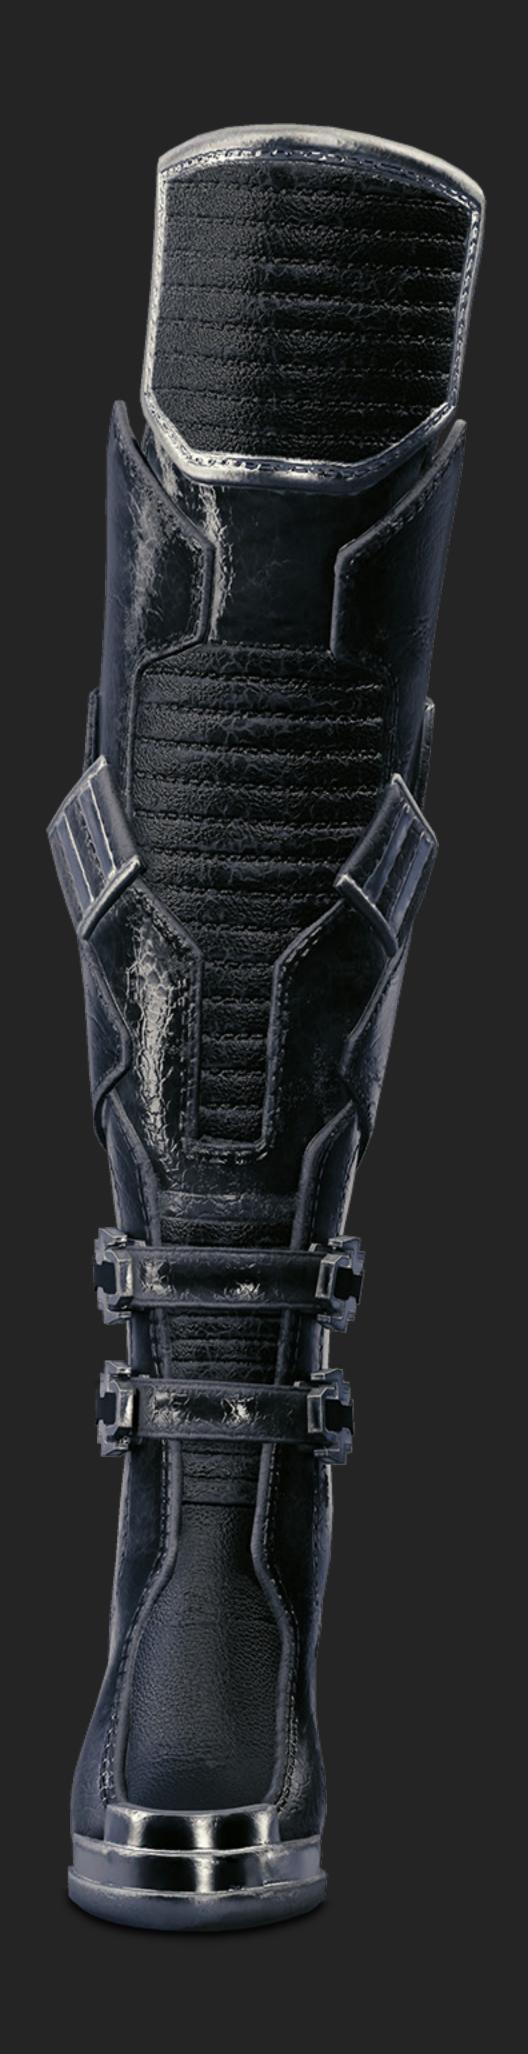

### COLLAR DETAIL











RIGHT SIDE LEFT SIDE









**JACKET DETAILS** 



PATCHES AND PINS







#### WITHOUT JACKET





**T-SHIRT DESIGN** 





PANTS























HAND





### WEAPONS

# MHLURIHO UNERTURE

A .42 caliber, six-shot, semiauto-matic, double-action, Power-class revolver crafted with the classic Malorian traits – heavy, reliable, and packed with firepower. Although Malorian has been faring worse on the market than its competitors in recent years, the Overture is still an iconic, high-quality weapon that can be found on the streets.

















We really appreciate all the work that our community puts into showing their love for our games and, to support you in this, we've put together <u>Fan Content Guidelines</u>. Please remeber to follow them while creating, wearing and showcasing your cosplay. In other words:

## DO

- create cosplays inspired by our games
- show them off on your social media channels
- wear them to conve