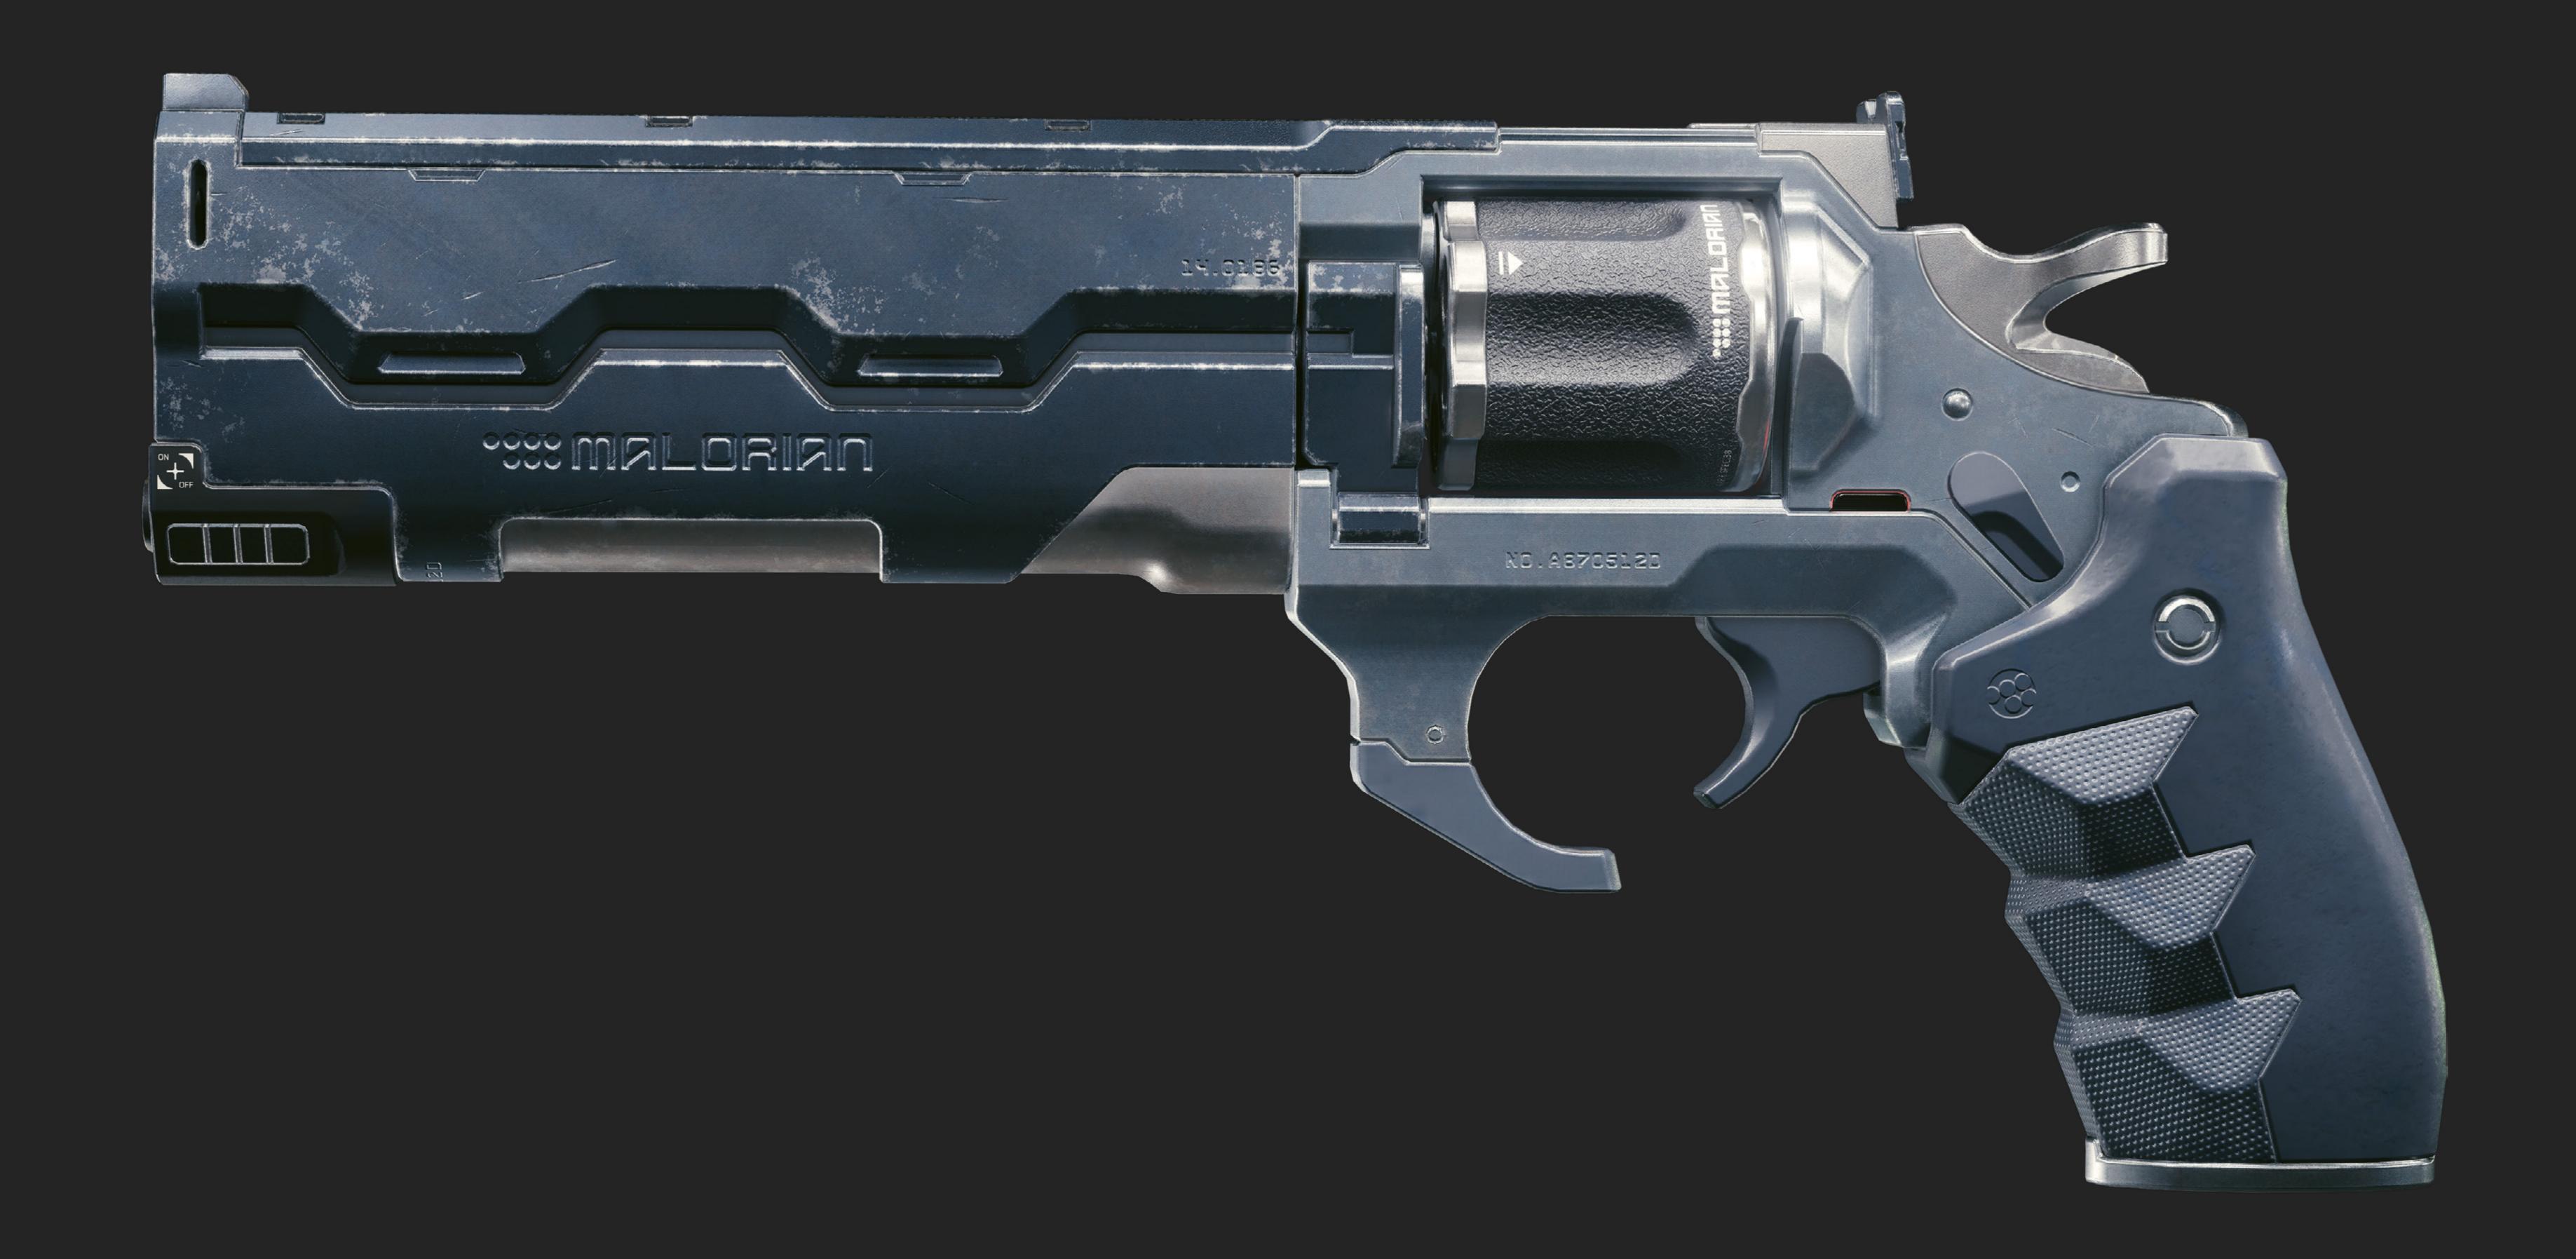

# MHLURIHO UNERTURE

A .42 caliber, six-shot, semiauto-matic, double-action, Power-class revolver crafted with the classic Malorian traits – heavy, reliable, and packed with firepower. Although Malorian has been faring worse on the market than its competitors in recent years, the Overture is still an iconic, high-quality weapon that can be found on the streets.