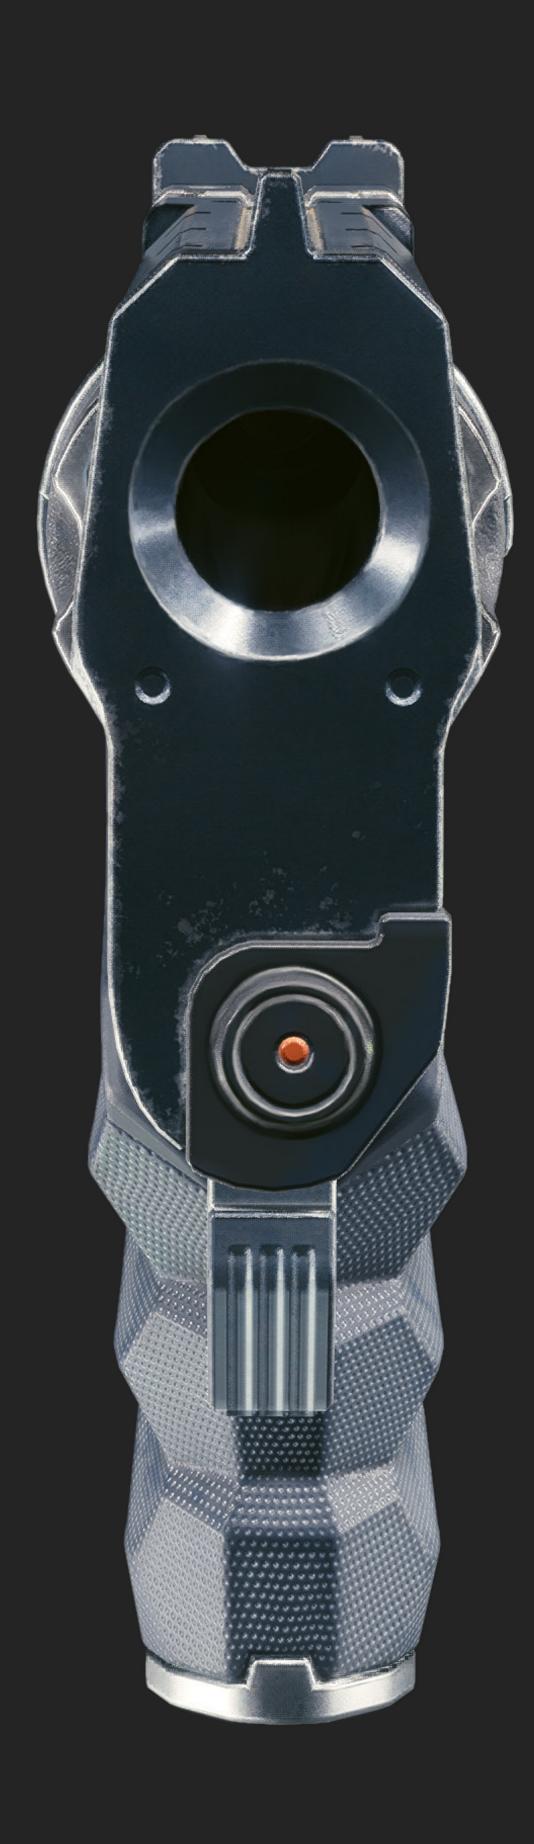

### WEAPONS

# MHLURIHO UNERTURE

A .42 caliber, six-shot, semiauto-matic, double-action, Power-class revolver crafted with the classic Malorian traits – heavy, reliable, and packed with firepower. Although Malorian has been faring worse on the market than its competitors in recent years, the Overture is still an iconic, high-quality weapon that can be found on the streets.