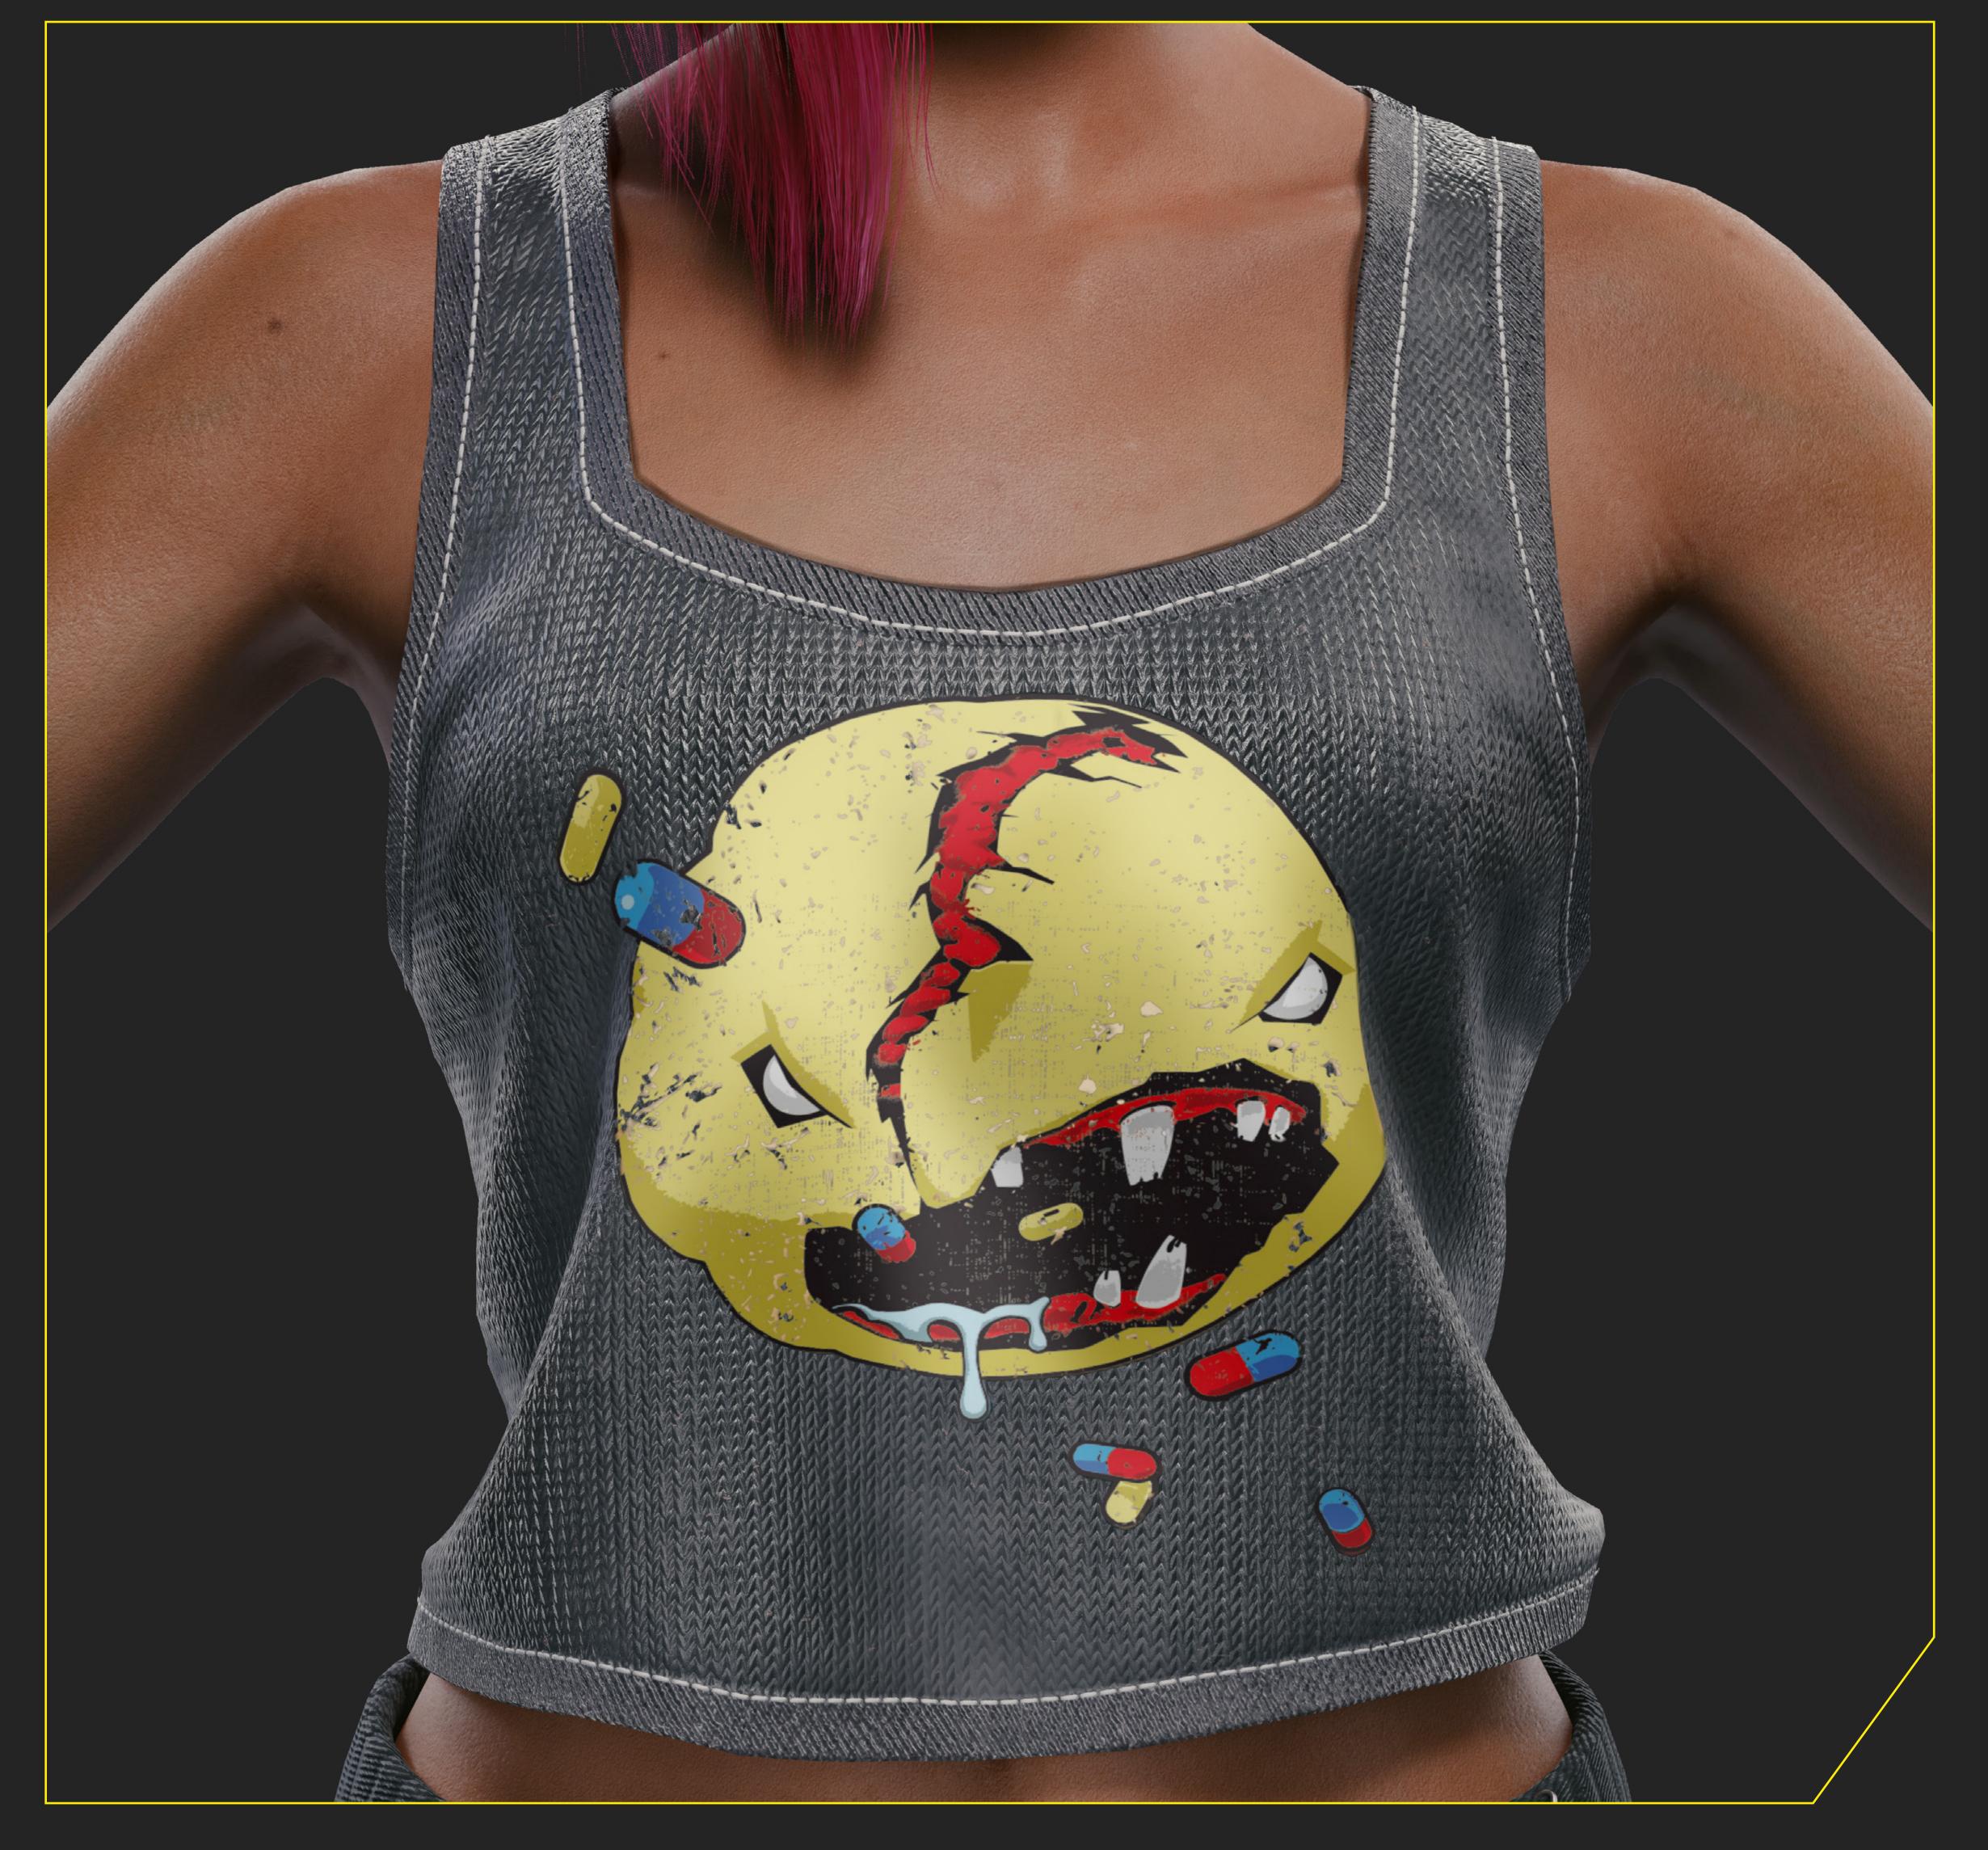

### COLLAR DETAIL











RIGHT SIDE LEFT SIDE









**JACKET DETAILS** 



PATCHES AND PINS







#### WITHOUT JACKET





**T-SHIRT DESIGN** 





PANTS























HAND





### WEAPONS

# MHLURIHO UNERTURE

A .42 caliber, six-shot, semiauto-matic, double-action, Power-class revolver crafted with the classic Malorian traits – heavy, reliable, and packed with firepower. Although Malorian has been faring worse on the market than its competitors in recent years, the Overture is still an iconic, high-quality weapon that can be found on the streets.

















We really appreciate all the work that our community puts into showing their love for our games and, to support you in this, we've put together <u>Fan Content Guidelines</u>. Please remeber to follow them while creating, wearing and showcasing your cosplay. In other words:

## DO

- create cosplays inspired by our games
- show them off