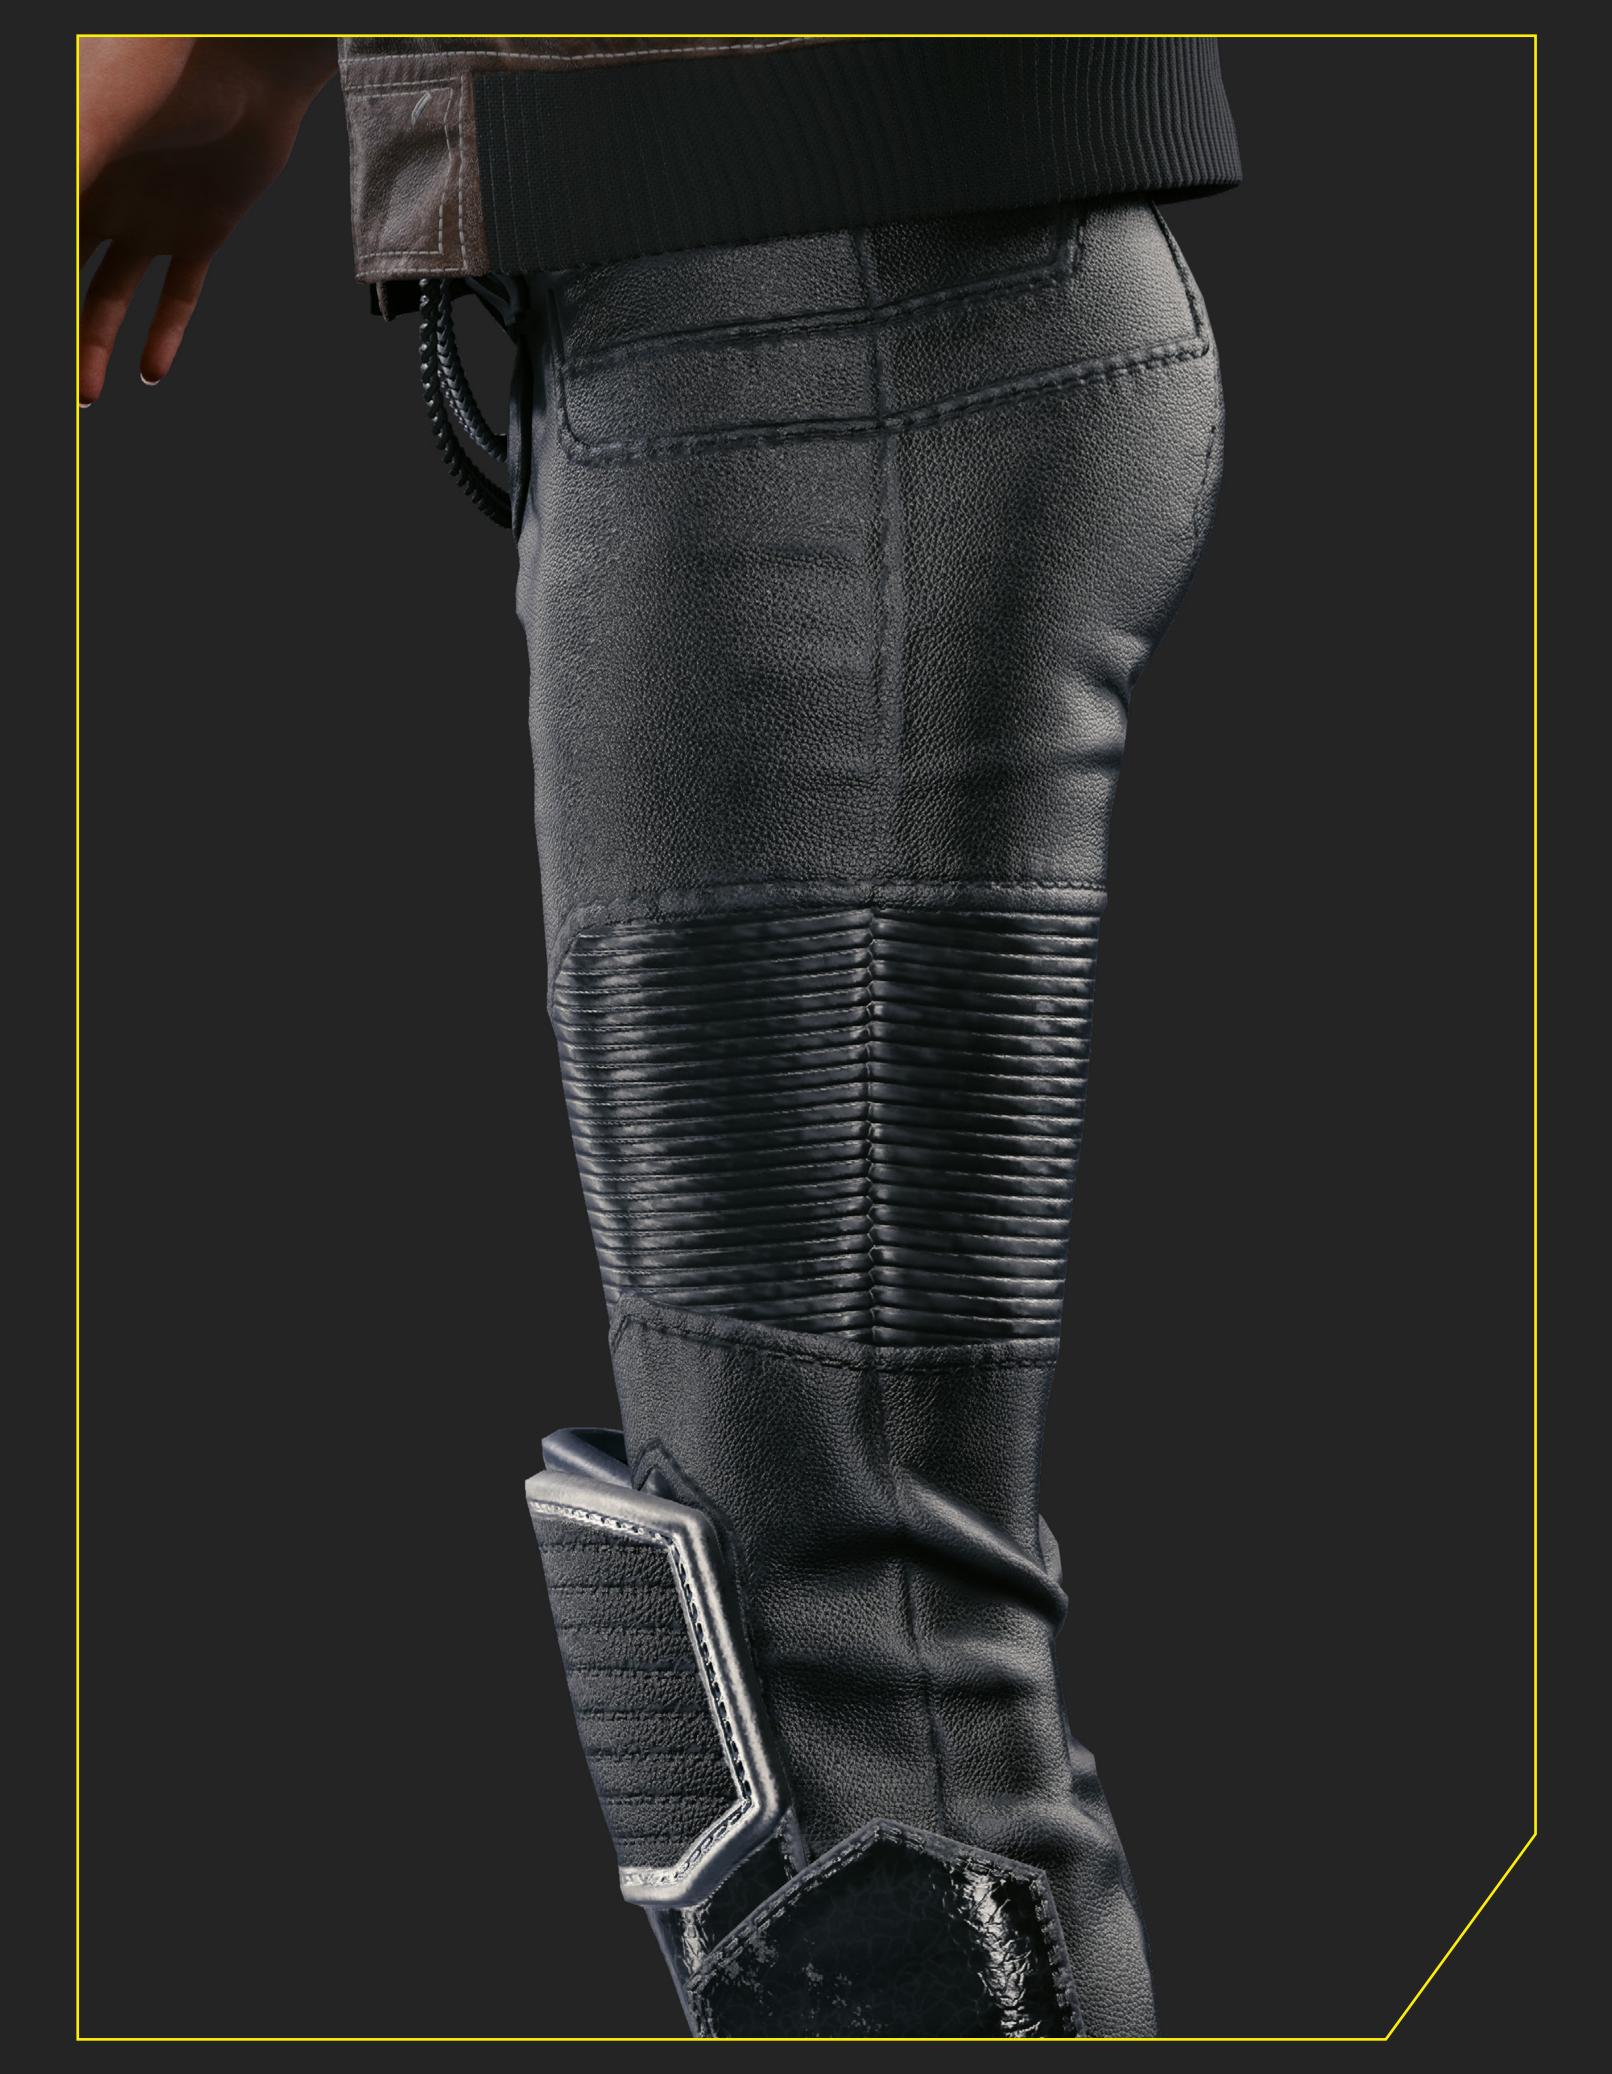

### COLLAR DETAIL











RIGHT SIDE LEFT SIDE









**JACKET DETAILS** 



PATCHES AND PINS







#### WITHOUT JACKET





**T-SHIRT DESIGN** 





PANTS























HAND





### WEAPONS

# MHLURIHO UNERTURE

A .42 caliber, six-shot, semiauto-matic, double-action, Power-class revolver crafted with the classic Malorian traits – heavy, reliable, and packed with firepower. Although Malorian has been faring worse on the market than its competitors in recent years, the Overture is still an iconic, high-quality weapon that can be found on the streets.

















We really appreciate all the work that our community puts into showing their love for our games and, to support you in this, we've put together <u>Fan Content Guidelines</u>. Please remeber to follow them while creating, wearing and showcasing your cosplay. In other words:

## DO

- create cosplays inspired by our games
- show them off on your social media channels
- wear them to c