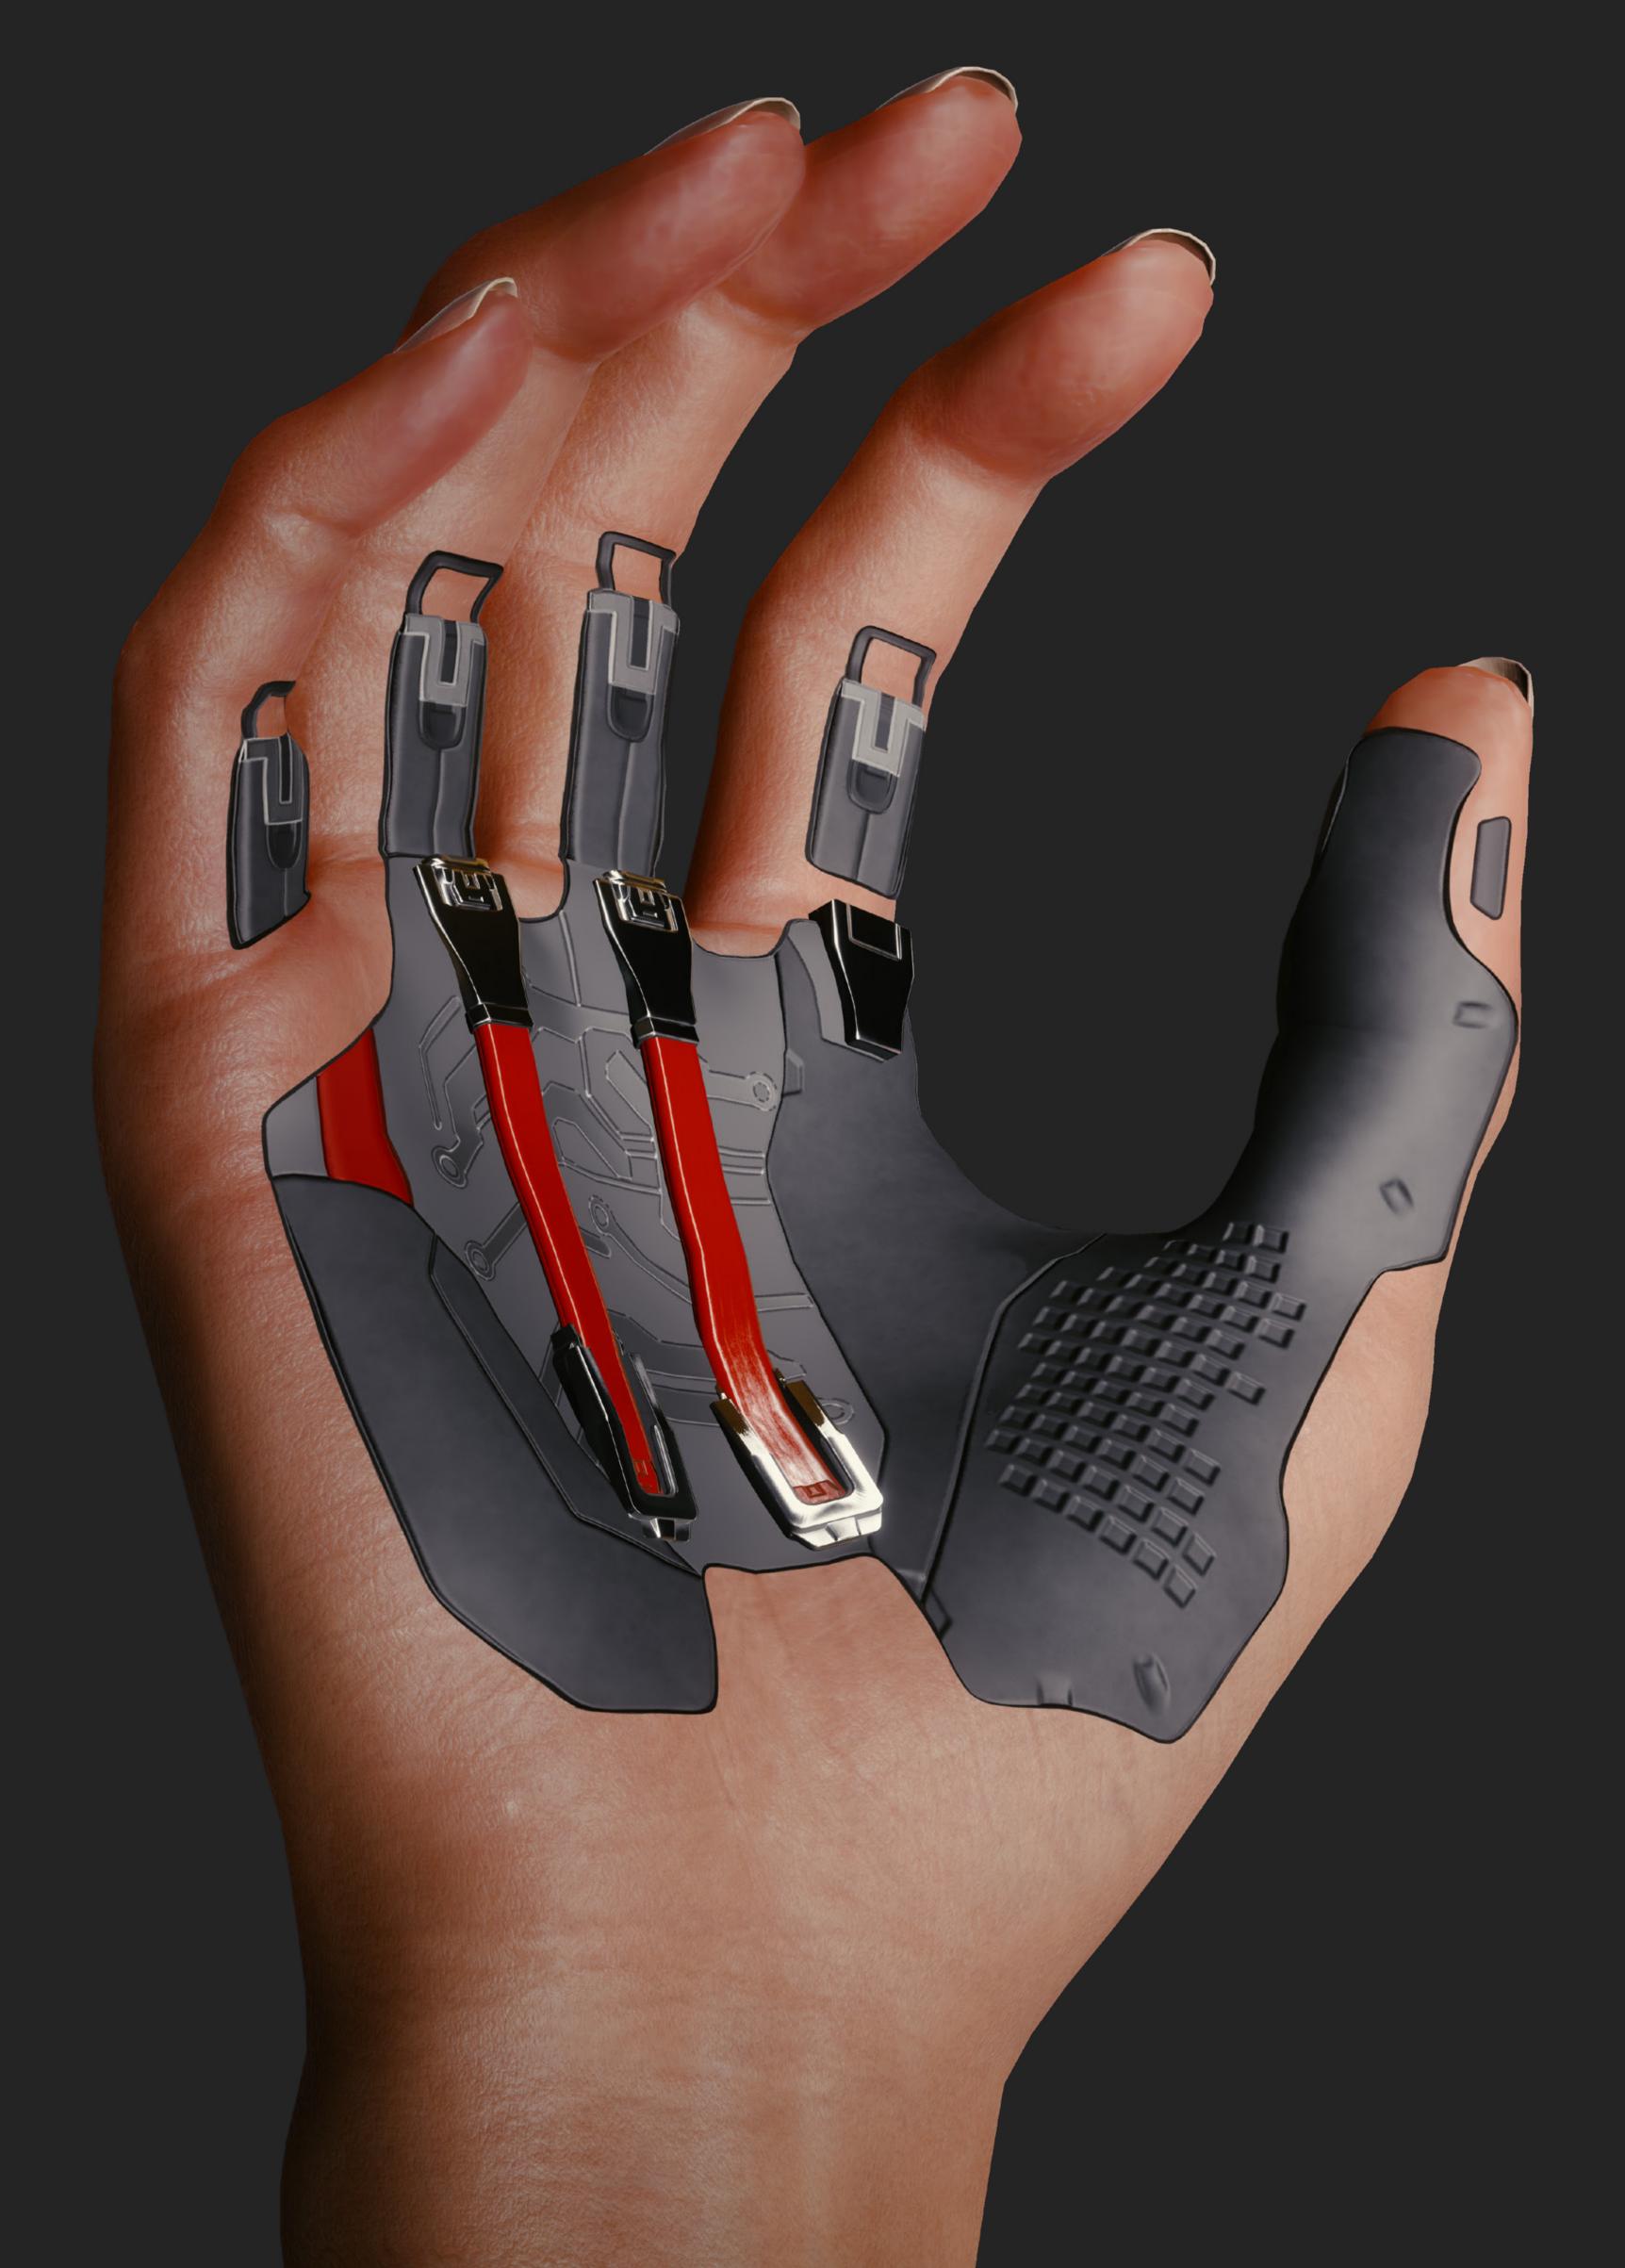

### COLLAR DETAIL











RIGHT SIDE LEFT SIDE









**JACKET DETAILS** 



PATCHES AND PINS







#### WITHOUT JACKET





**T-SHIRT DESIGN** 





PANTS























HAND





### WEAPONS

# MHLURIHO UNERTURE

A .42 caliber, six-shot, semiauto-matic, double-action, Power-class revolver crafted with the classic Malorian traits – heavy, reliable, and packed with firepower. Although Malorian has been faring worse on the market than its competitors in recent years, the Overture is still an iconic, high-quality weapon that can be found on the streets.

















We really appreciate all the work that our community puts into showing their love for our games and, to support you in this, we've put together <u>Fan Content Guidelines</u>. Please remeber to follow them while creating, wearing and showcasing your cosplay. In other words:

## DO

- create cosplays inspired by our games
- show them off on your social media channels
- wear them to conventions, fairs, m