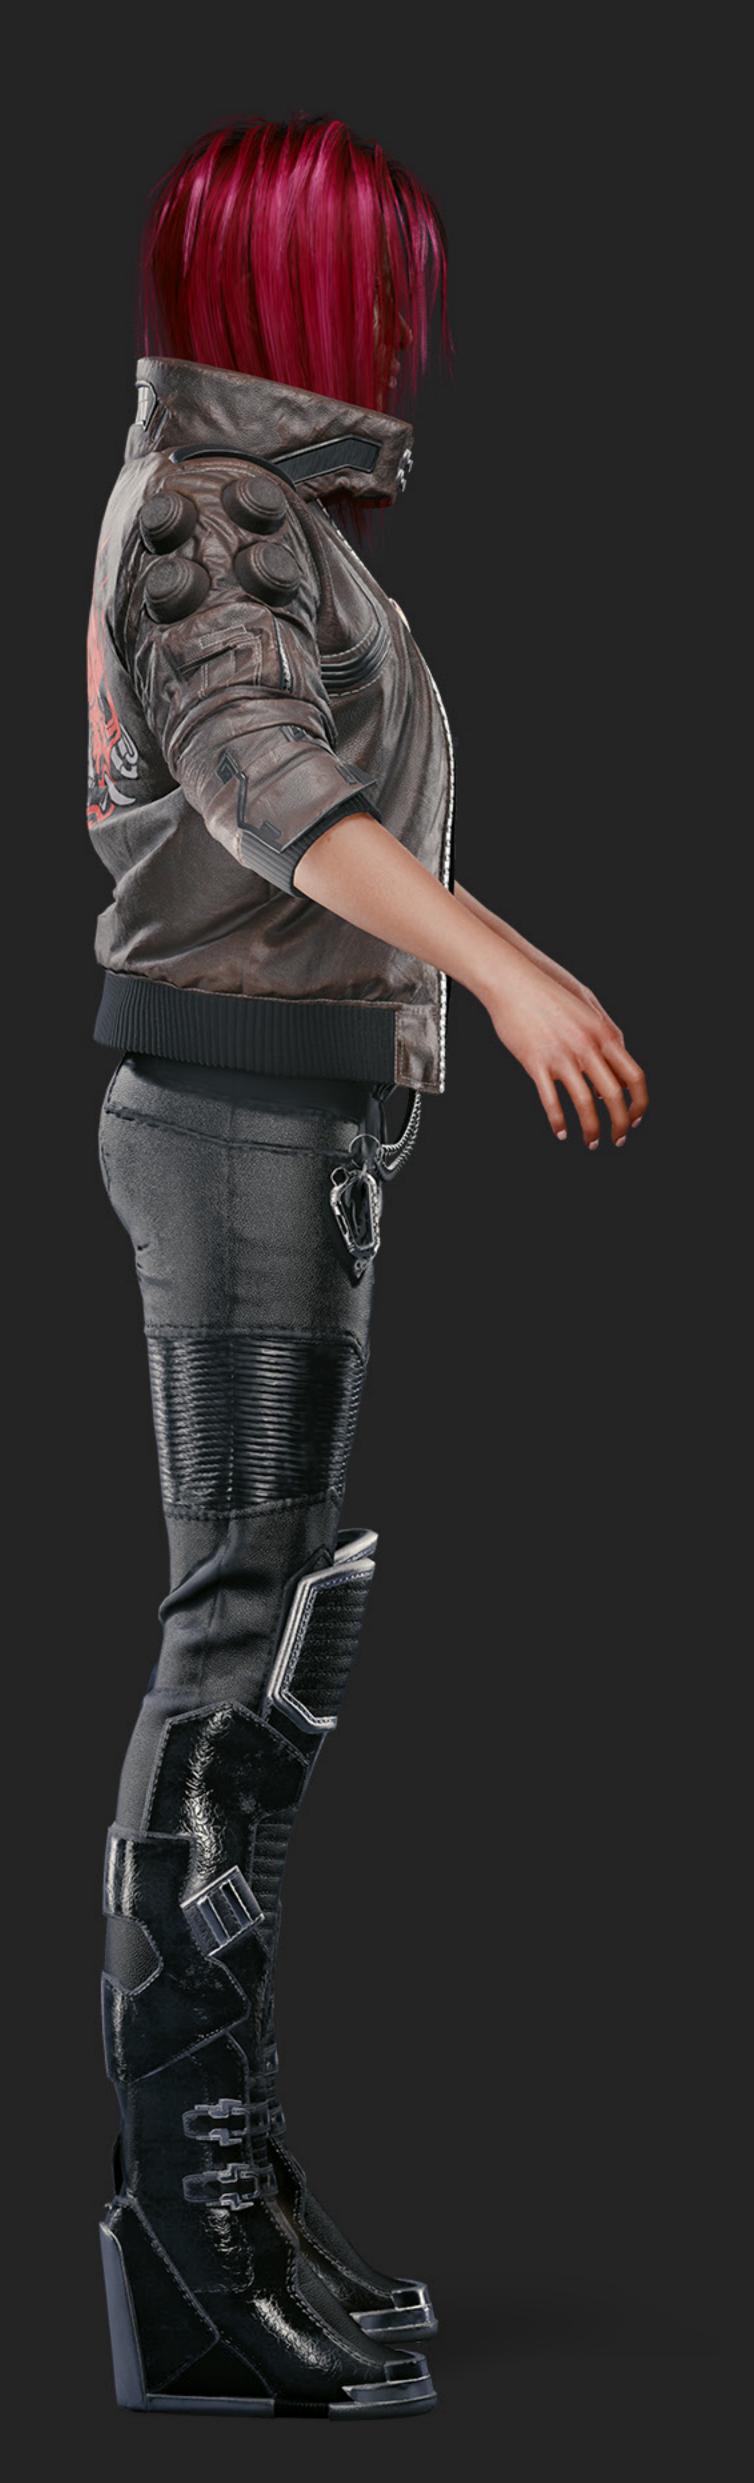

### COLLAR DETAIL











RIGHT SIDE LEFT SIDE









**JACKET DETAILS** 



PATCHES AND PINS







#### WITHOUT JACKET





**T-SHIRT DESIGN** 





PANTS























HAND





### WEAPONS

# MHLURIHO UNERTURE

A .42 caliber, six-shot, semiauto-matic, double-action, Power-class revolver crafted with the classic Malorian traits – heavy, reliable, and packed with firepower. Although Malorian has been faring worse on the market than its competitors in recent years, the Overture is still an iconic, high-quality weapon that can be found on the streets.

















We really appreciate all the work that our community puts into showing their love for our games and, to support you in this, we've put together <u>Fan Content Guidelines</u>. Please remeber to fo