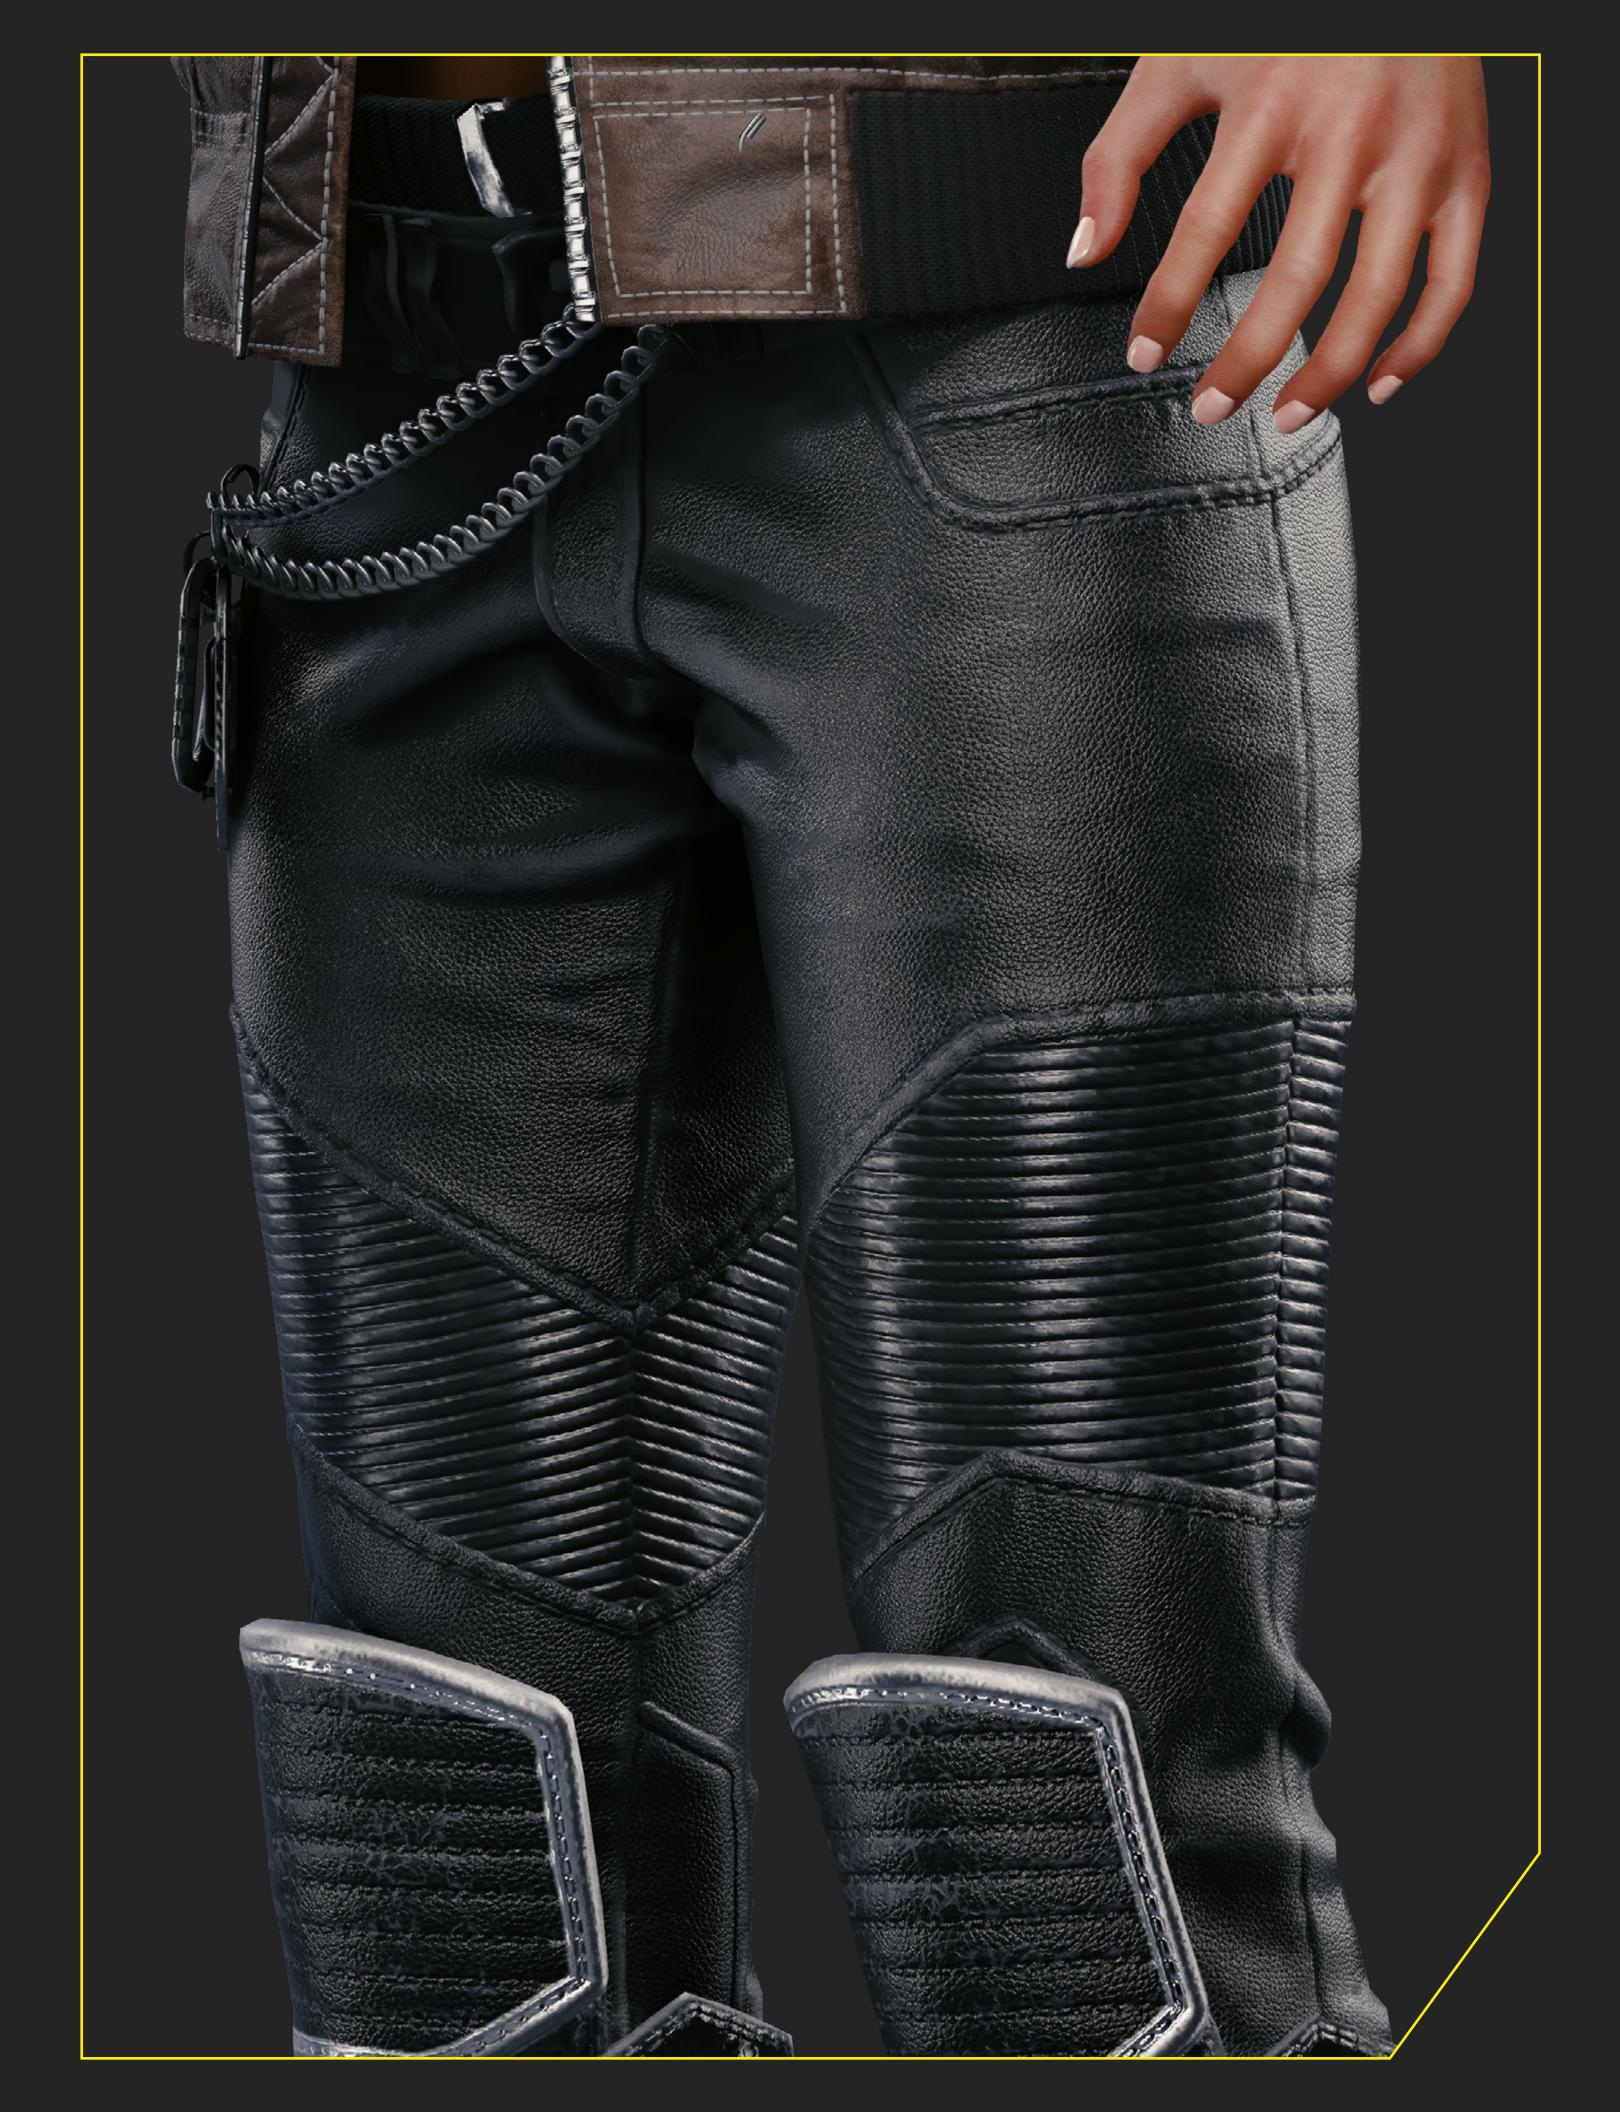

### COLLAR DETAIL











RIGHT SIDE LEFT SIDE









**JACKET DETAILS** 



PATCHES AND PINS







#### WITHOUT JACKET





**T-SHIRT DESIGN** 





PANTS























HAND





### WEAPONS

# MHLURIHO UNERTURE

A .42 caliber, six-shot, semiauto-matic, double-action, Power-class revolver crafted with the classic Malorian traits – heavy, reliable, and packed with firepower. Although Malorian has been faring worse on the market than its competitors in recent years, the Overture is still an iconic, high-quality weapon that can be found on the streets.

















We really appreciate all the work that our community puts into showing their love for our games and, to support you in this, we've put together <u>Fan Content Guidelines</u>. Please remeber to follow them while creating, wearing and showcasing your cosplay. In other words:

## DO

- create cosplays inspired by our games
- show them off on your social media channels
- wear the