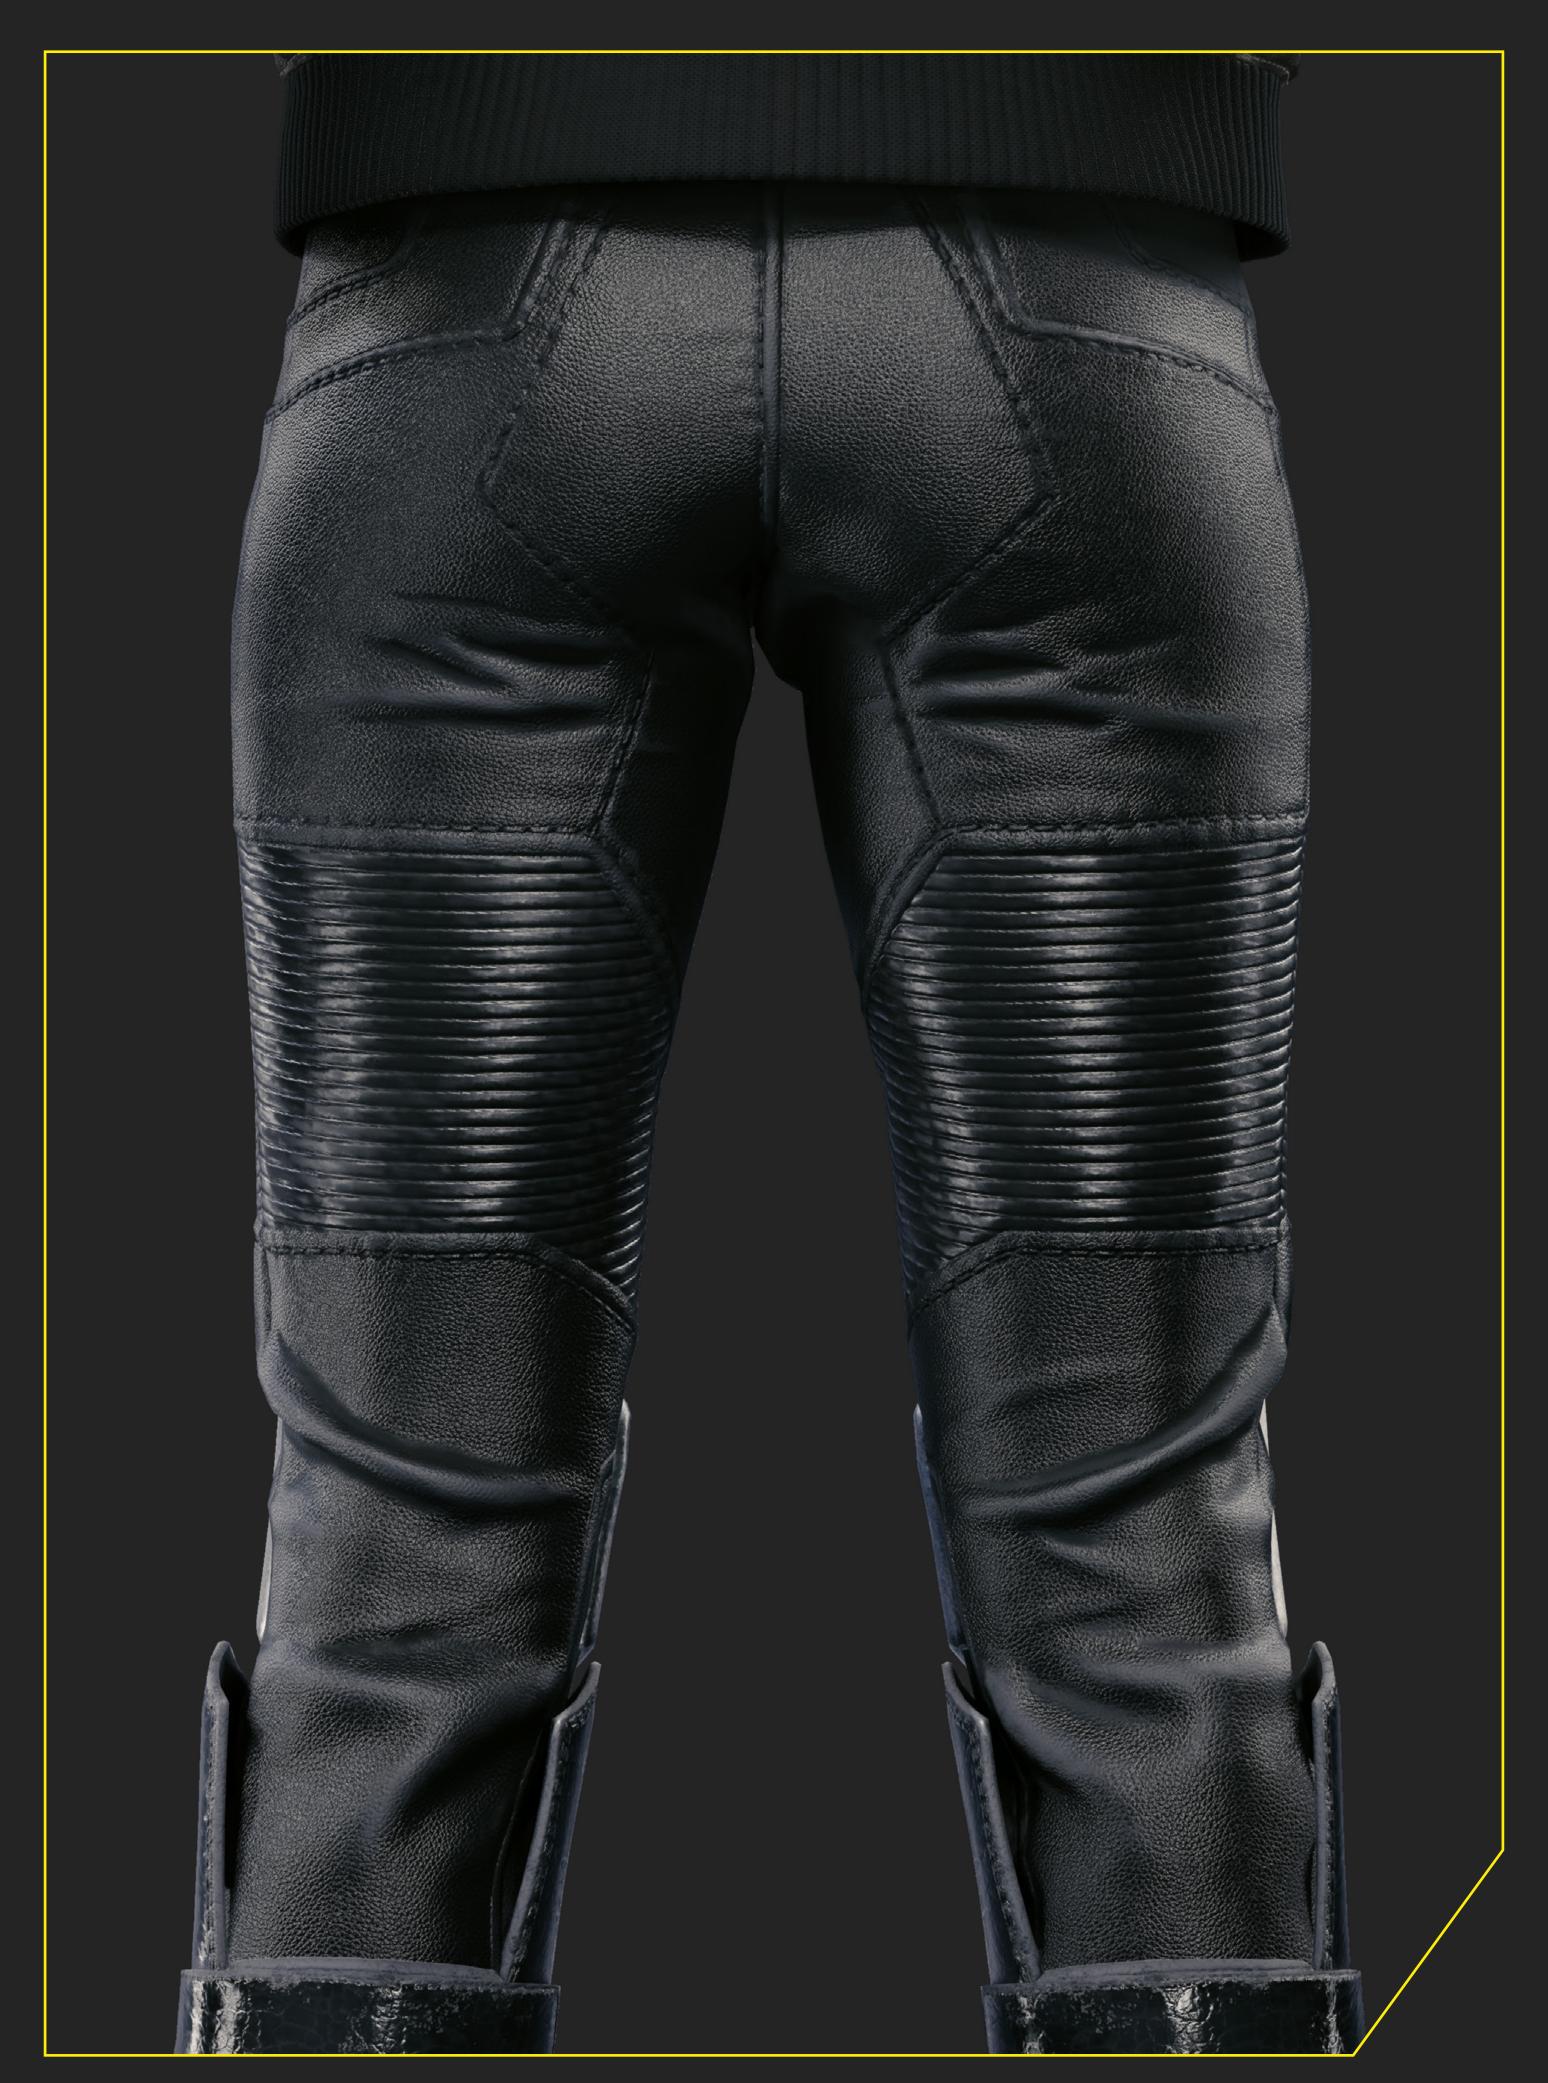

### COLLAR DETAIL











RIGHT SIDE LEFT SIDE









**JACKET DETAILS** 



PATCHES AND PINS







#### WITHOUT JACKET





**T-SHIRT DESIGN** 





PANTS























HAND





### WEAPONS

# MHLURIHO UNERTURE

A .42 caliber, six-shot, semiauto-matic, double-action, Power-class revolver crafted with the classic Malorian traits – heavy, reliable, and packed with firepower. Although Malorian has been faring worse on the market than its competitors in recent years, the Overture is still an iconic, high-quality weapon that can be found on the streets.

















We really appreciate all the work that our community puts into showing their love for our games and, to support you in this, we've put together <u>Fan Content Guidelines</u>. Please remeber to follow them while creating, wearing and showcasing your cosplay. In other words:

## DO

- create cosplays inspired by our games
- show them off on your social media channels
- wear them to