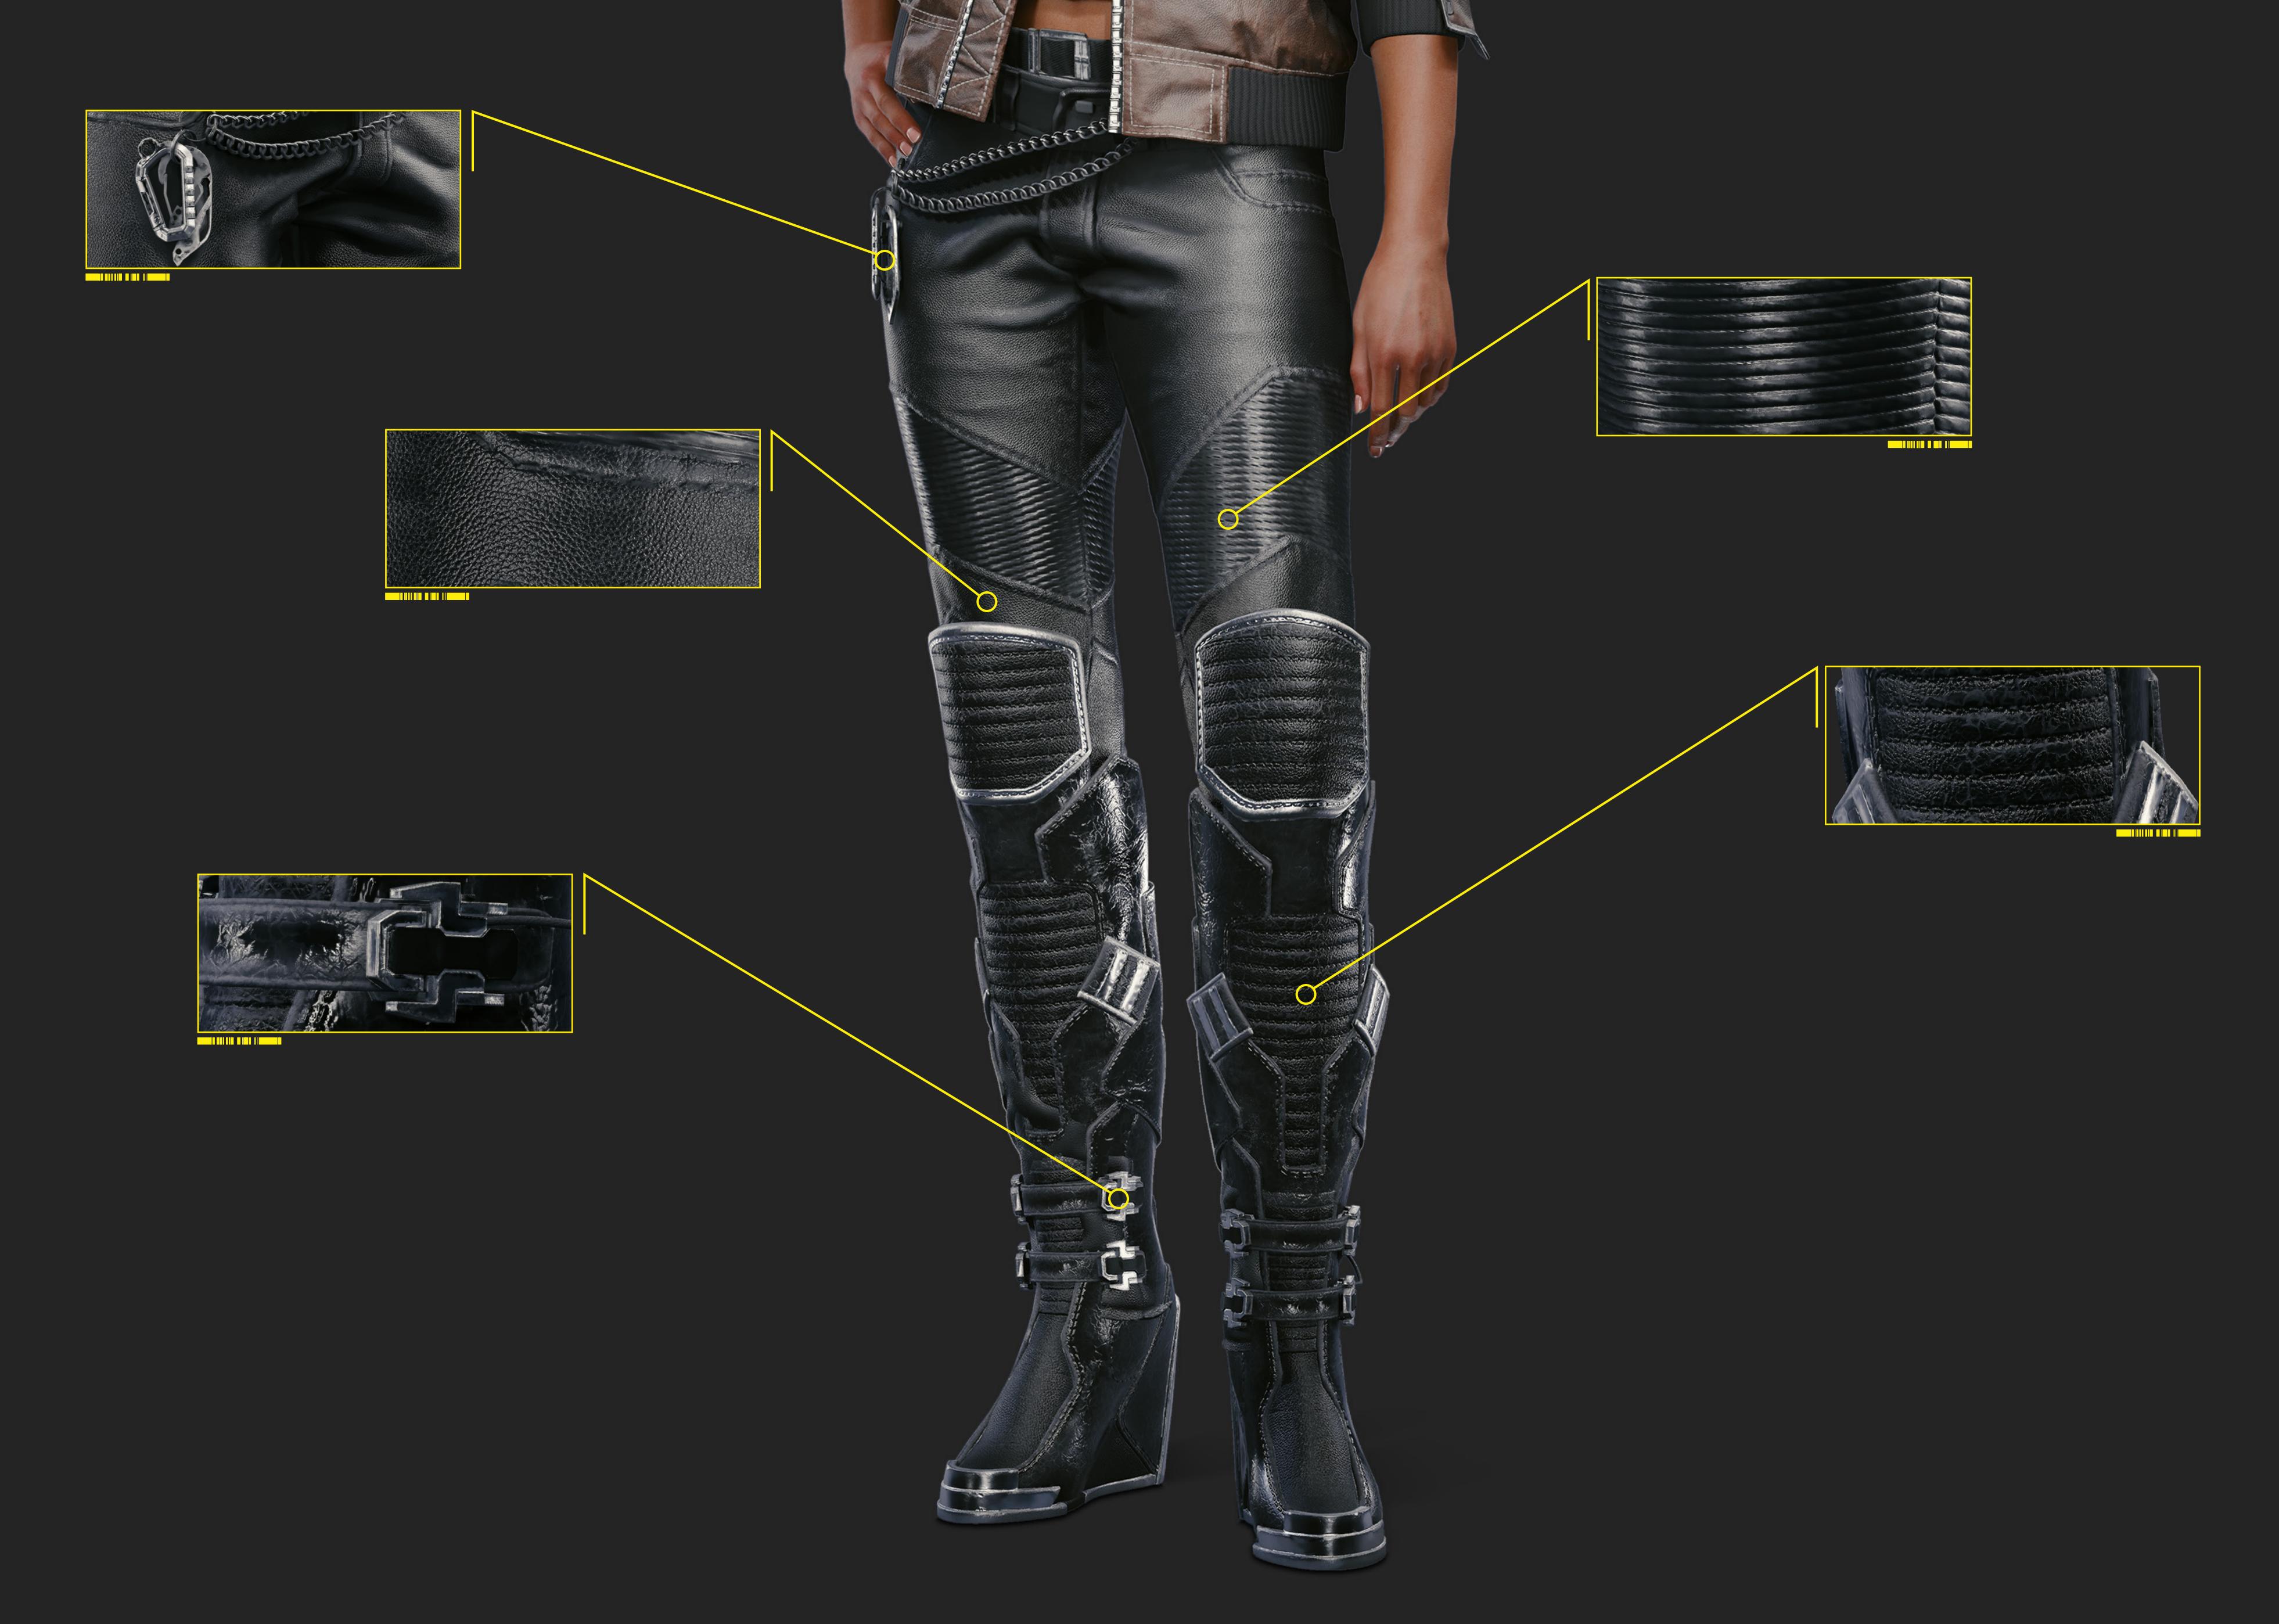

### COLLAR DETAIL











RIGHT SIDE LEFT SIDE









**JACKET DETAILS** 



PATCHES AND PINS







#### WITHOUT JACKET





**T-SHIRT DESIGN** 





PANTS























HAND





### WEAPONS

# MHLURIHO UNERTURE

A .42 caliber, six-shot, semiauto-matic, double-action, Power-class revolver crafted with the classic Malorian traits – heavy, reliable, and packed with firepower. Although Malorian has been faring worse on the market than its competitors in recent years, the Overture is still an iconic, high-quality weapon that can be found on the streets.

















We really appreciate all the work that our community puts into showing their love for our games and, to support you in this, we've put together <u>Fan Content Guidelines</u>. Please remeber to follow them while creating, wearing and showcasing your cosplay. In other words:

## DO

- create cosplays inspired by our games
- show them off on your social media channels
- wear them to conventions