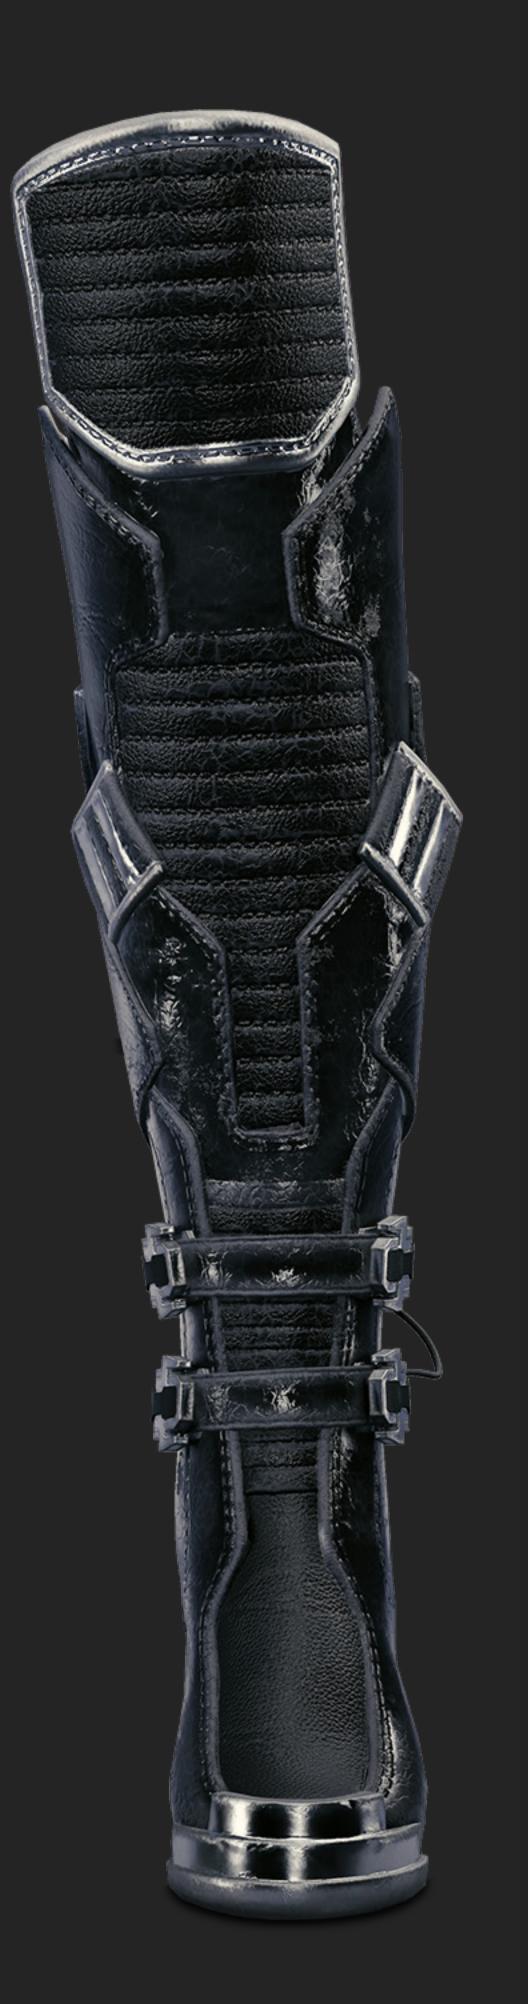

### COLLAR DETAIL











RIGHT SIDE LEFT SIDE









**JACKET DETAILS** 



PATCHES AND PINS







#### WITHOUT JACKET





**T-SHIRT DESIGN** 





PANTS























HAND





### WEAPONS

# MHLURIHO UNERTURE

A .42 caliber, six-shot, semiauto-matic, double-action, Power-class revolver crafted with the classic Malorian traits – heavy, reliable, and packed with firepower. Although Malorian has been faring worse on the market than its competitors in recent years, the Overture is still an iconic, high-quality weapon that can be found on the streets.

















We really appreciate all the work that our community puts into showing their love for our games and, to support you in this, we've put together <u>Fan Content Guidelines</u>. Please remeber to follow them while creating, wearing and showcasing your cosplay. In other words:

## DO

- create cosplays inspired by our games
- show them off on your social media channels
- wear them to convent