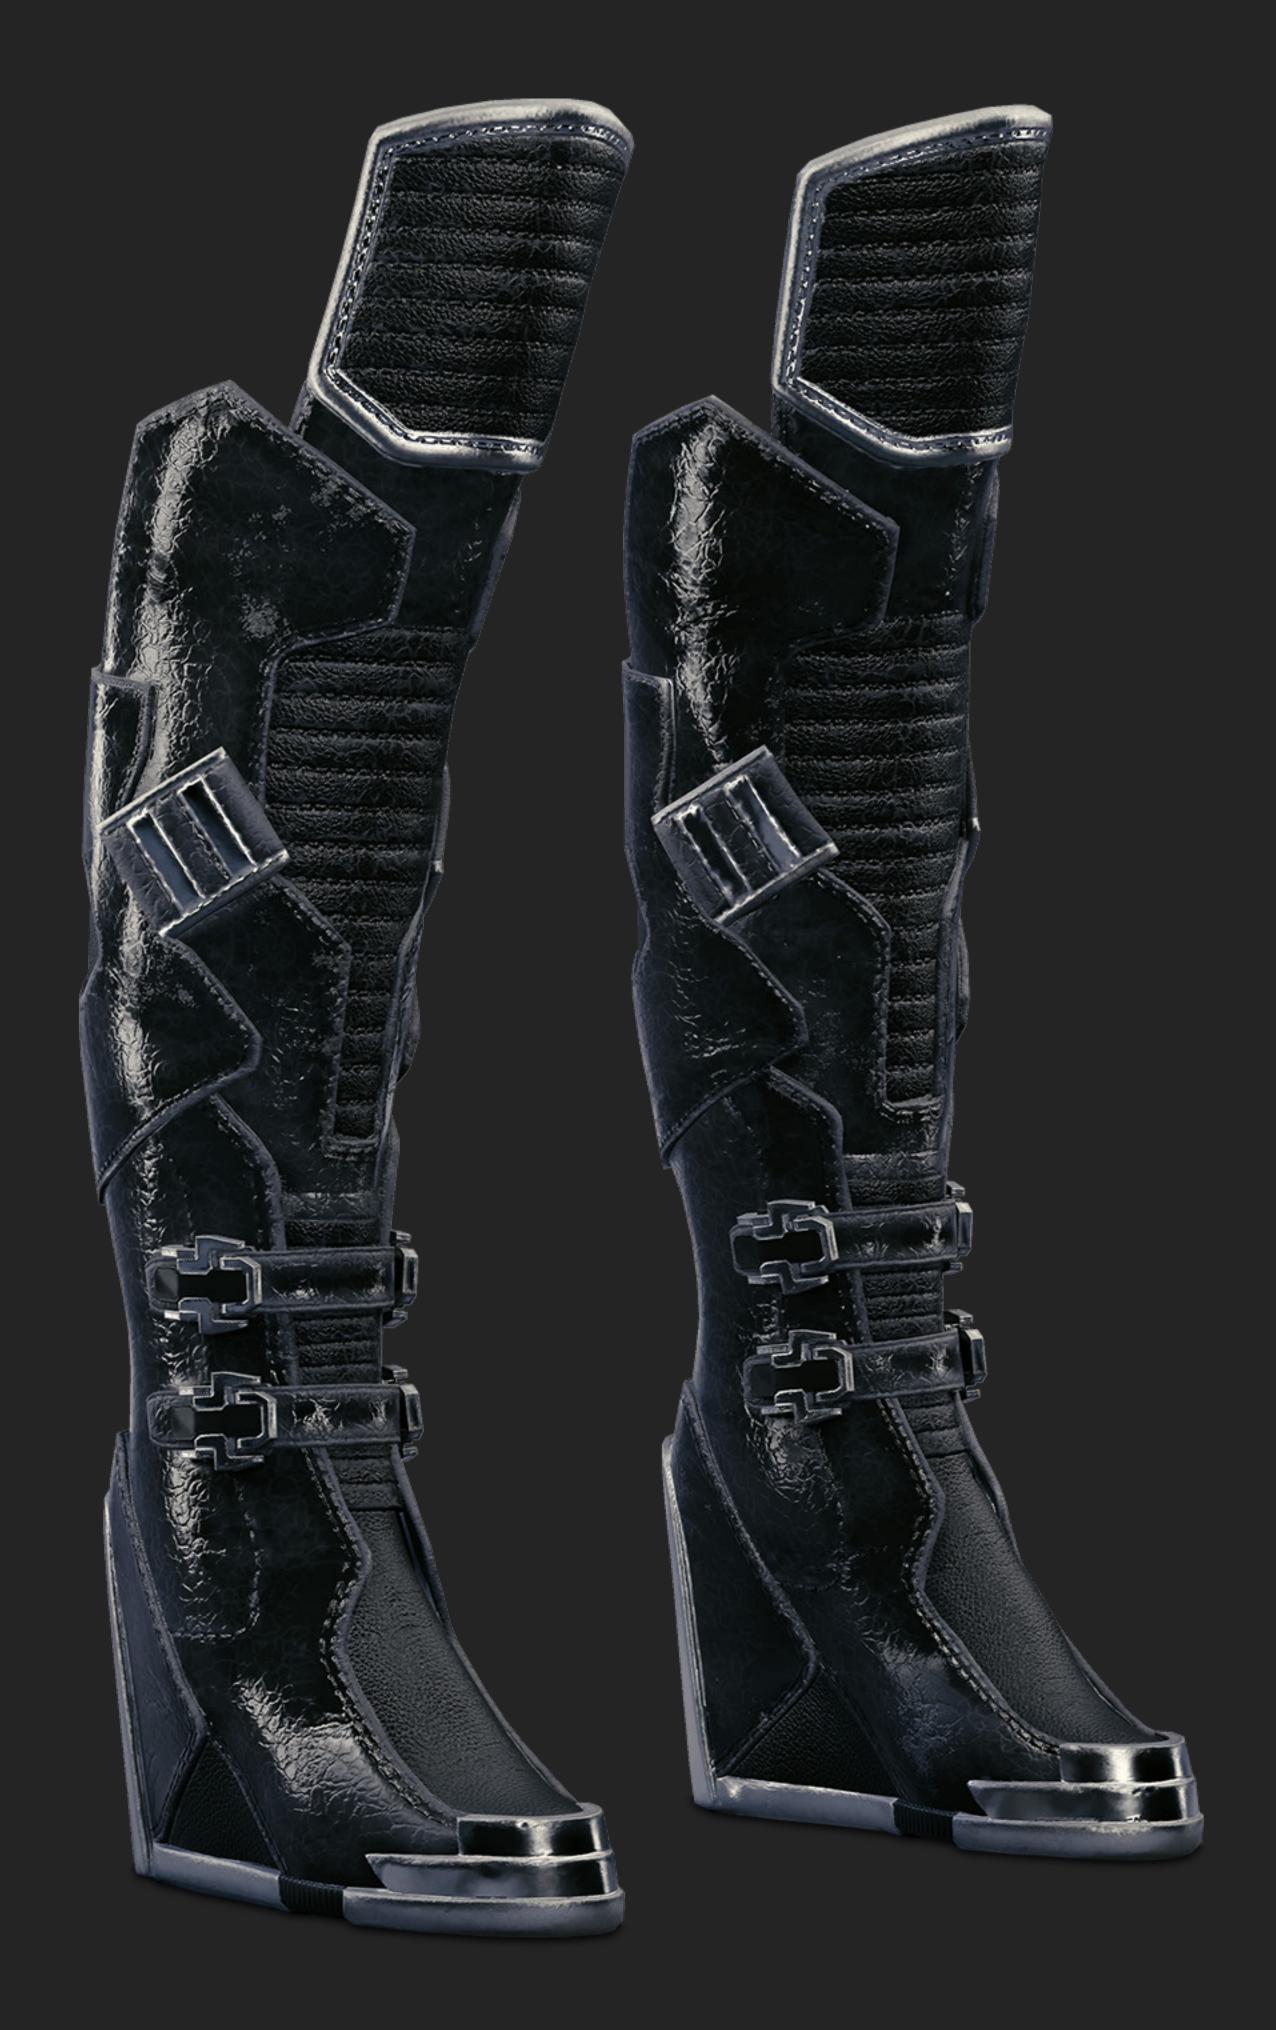

### COLLAR DETAIL











RIGHT SIDE LEFT SIDE









**JACKET DETAILS** 



PATCHES AND PINS







#### WITHOUT JACKET





**T-SHIRT DESIGN** 





PANTS























HAND





### WEAPONS

# MHLURIHO UNERTURE

A .42 caliber, six-shot, semiauto-matic, double-action, Power-class revolver crafted with the classic Malorian traits – heavy, reliable, and packed with firepower. Although Malorian has been faring worse on the market than its competitors in recent years, the Overture is still an iconic, high-quality weapon that can be found on the streets.

















We really appreciate all the work that our community puts into showing their love for our games and, to support you in this, we've put together <u>Fan Content Guidelines</u>. Please remeber to follow them while creating, wearing and showcasing your cosplay. In other words:

## DO

- create cosplays inspired by our games
- show them off on your social media channels
- wear them to conventio