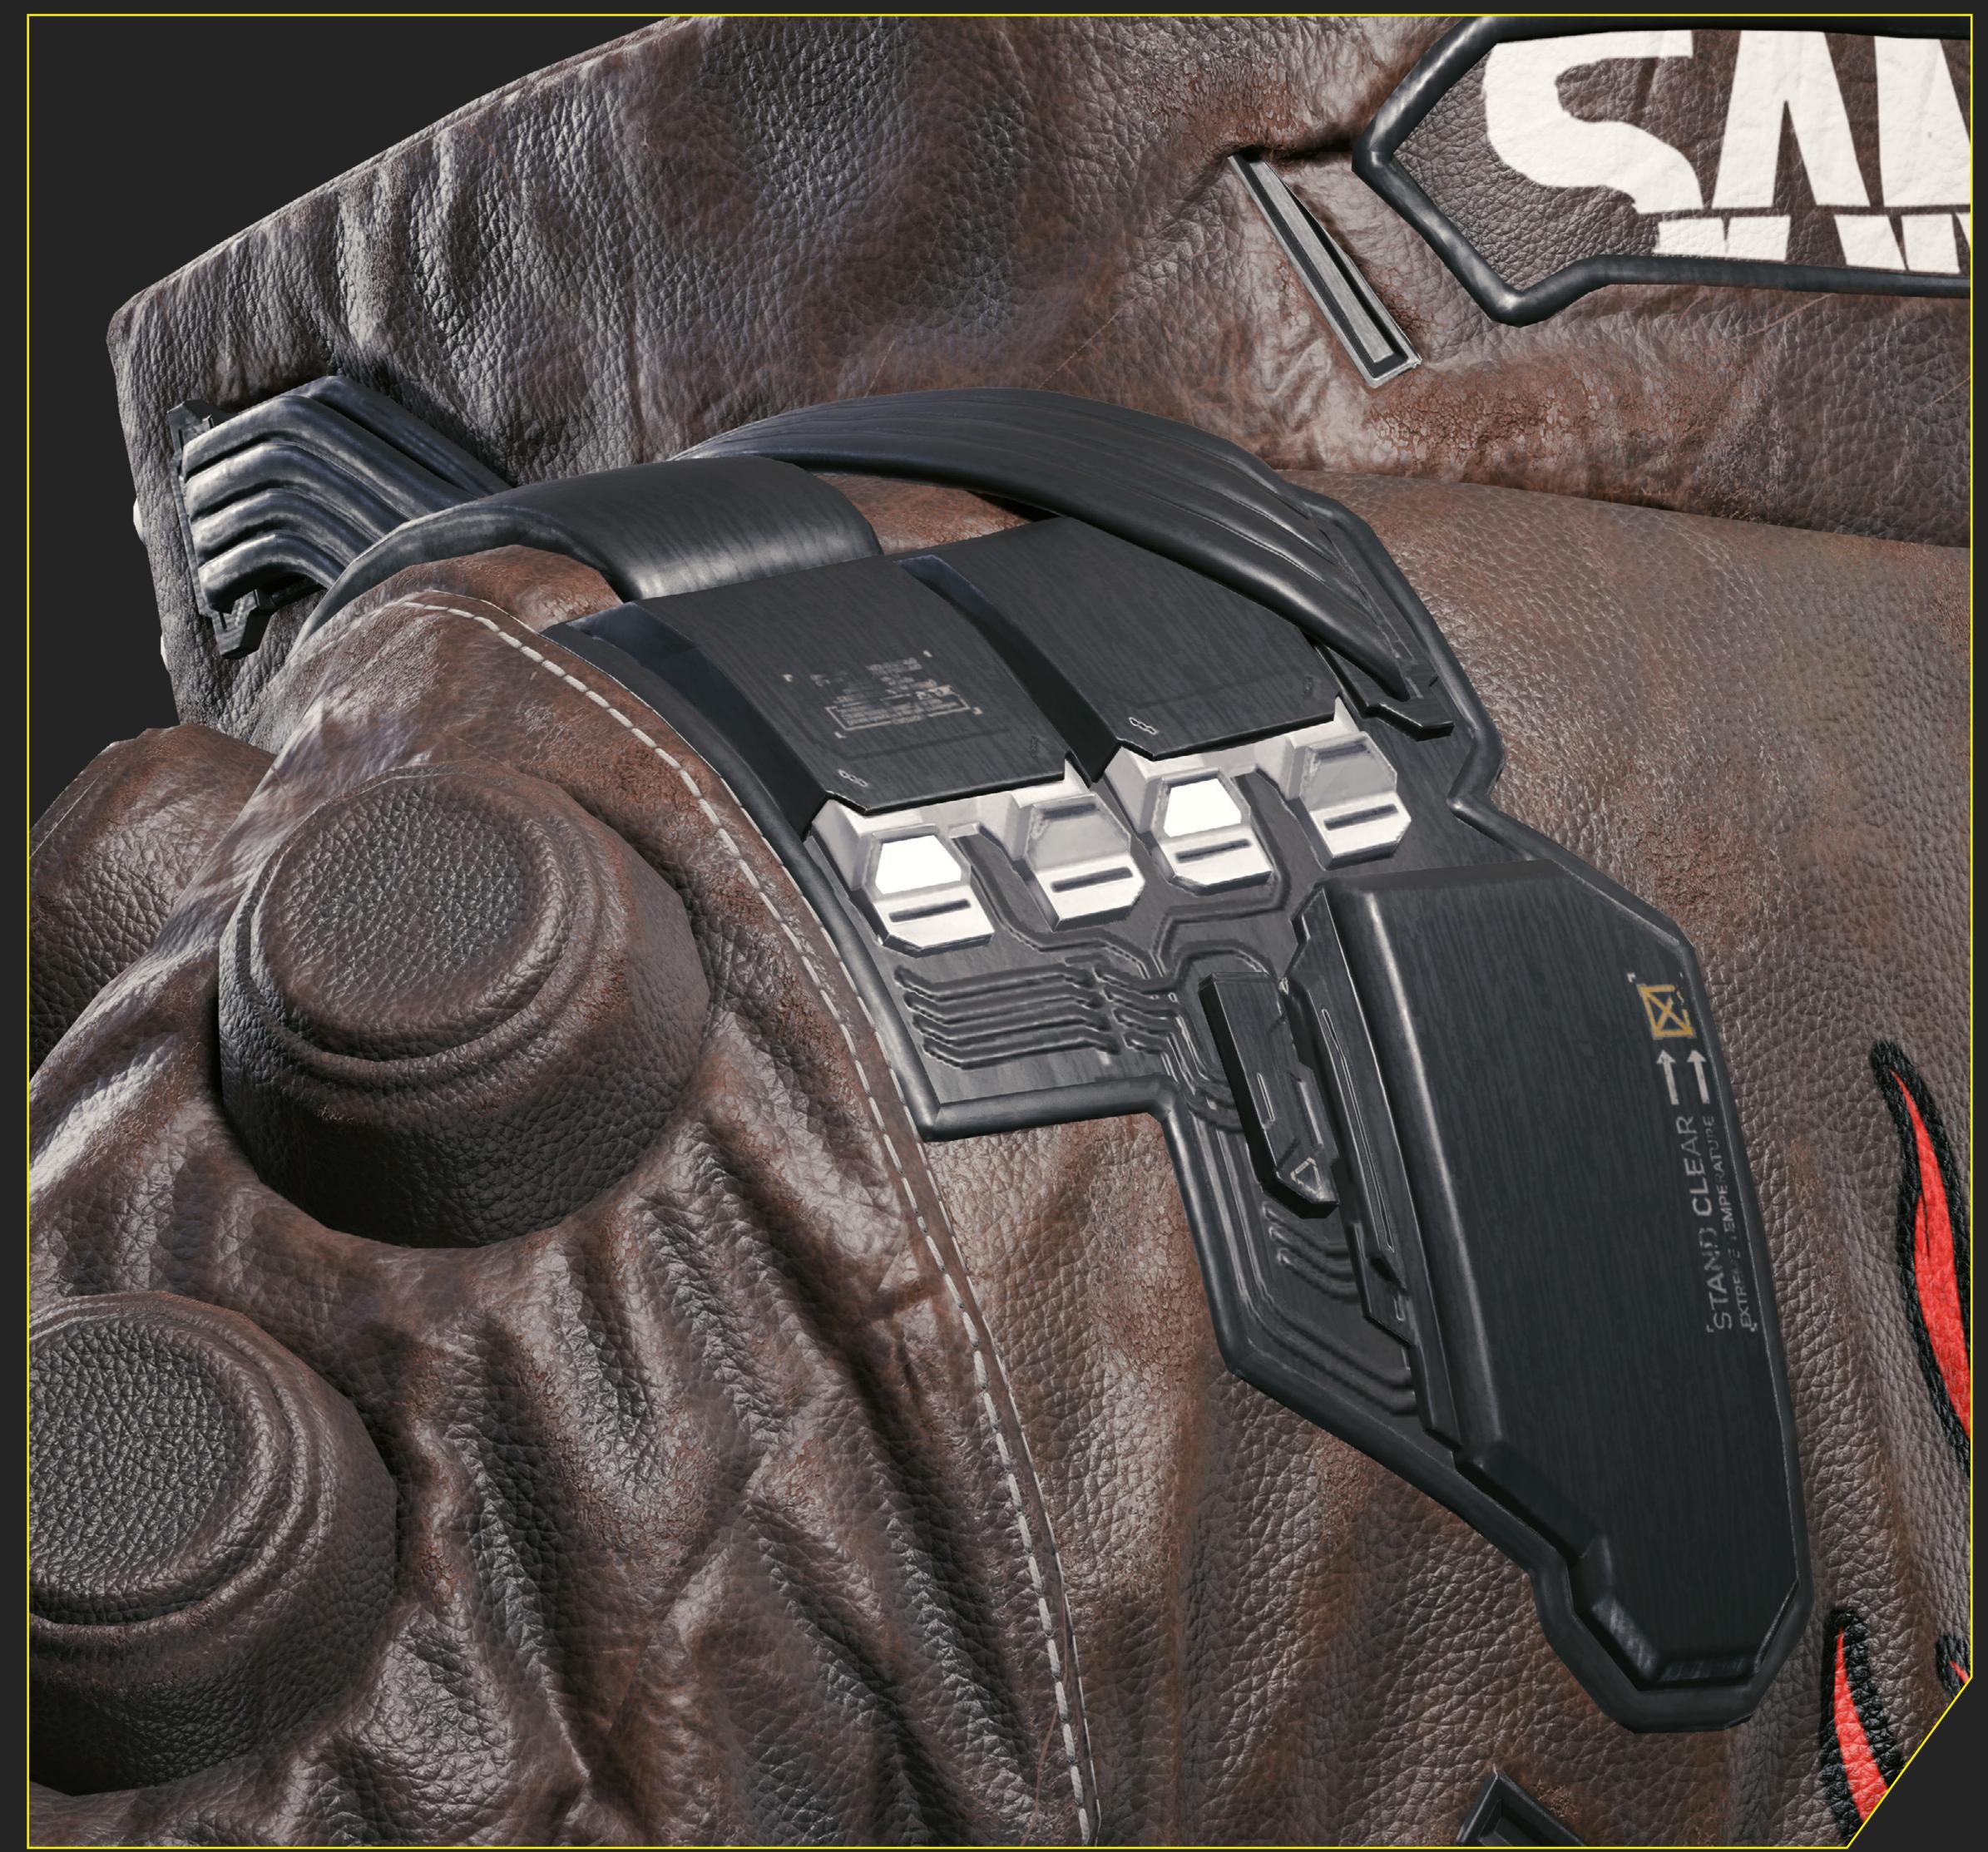

### COLLAR DETAIL











RIGHT SIDE LEFT SIDE









**JACKET DETAILS** 



PATCHES AND PINS







#### WITHOUT JACKET





**T-SHIRT DESIGN** 





PANTS























HAND





### WEAPONS

# MHLURIHO UNERTURE

A .42 caliber, six-shot, semiauto-matic, double-action, Power-class revolver crafted with the classic Malorian traits – heavy, reliable, and packed with firepower. Although Malorian has been faring worse on the market than its competitors in recent years, the Overture is still an iconic, high-quality weapon that can be found on the streets.

















We really appreciate all the work that our community puts into showing their love for our games and, to support you in this, we've put together <u>Fan Content Guidelines</u>. Please remeber to follow them while creating, wearing and showcasing your cosplay. In other w