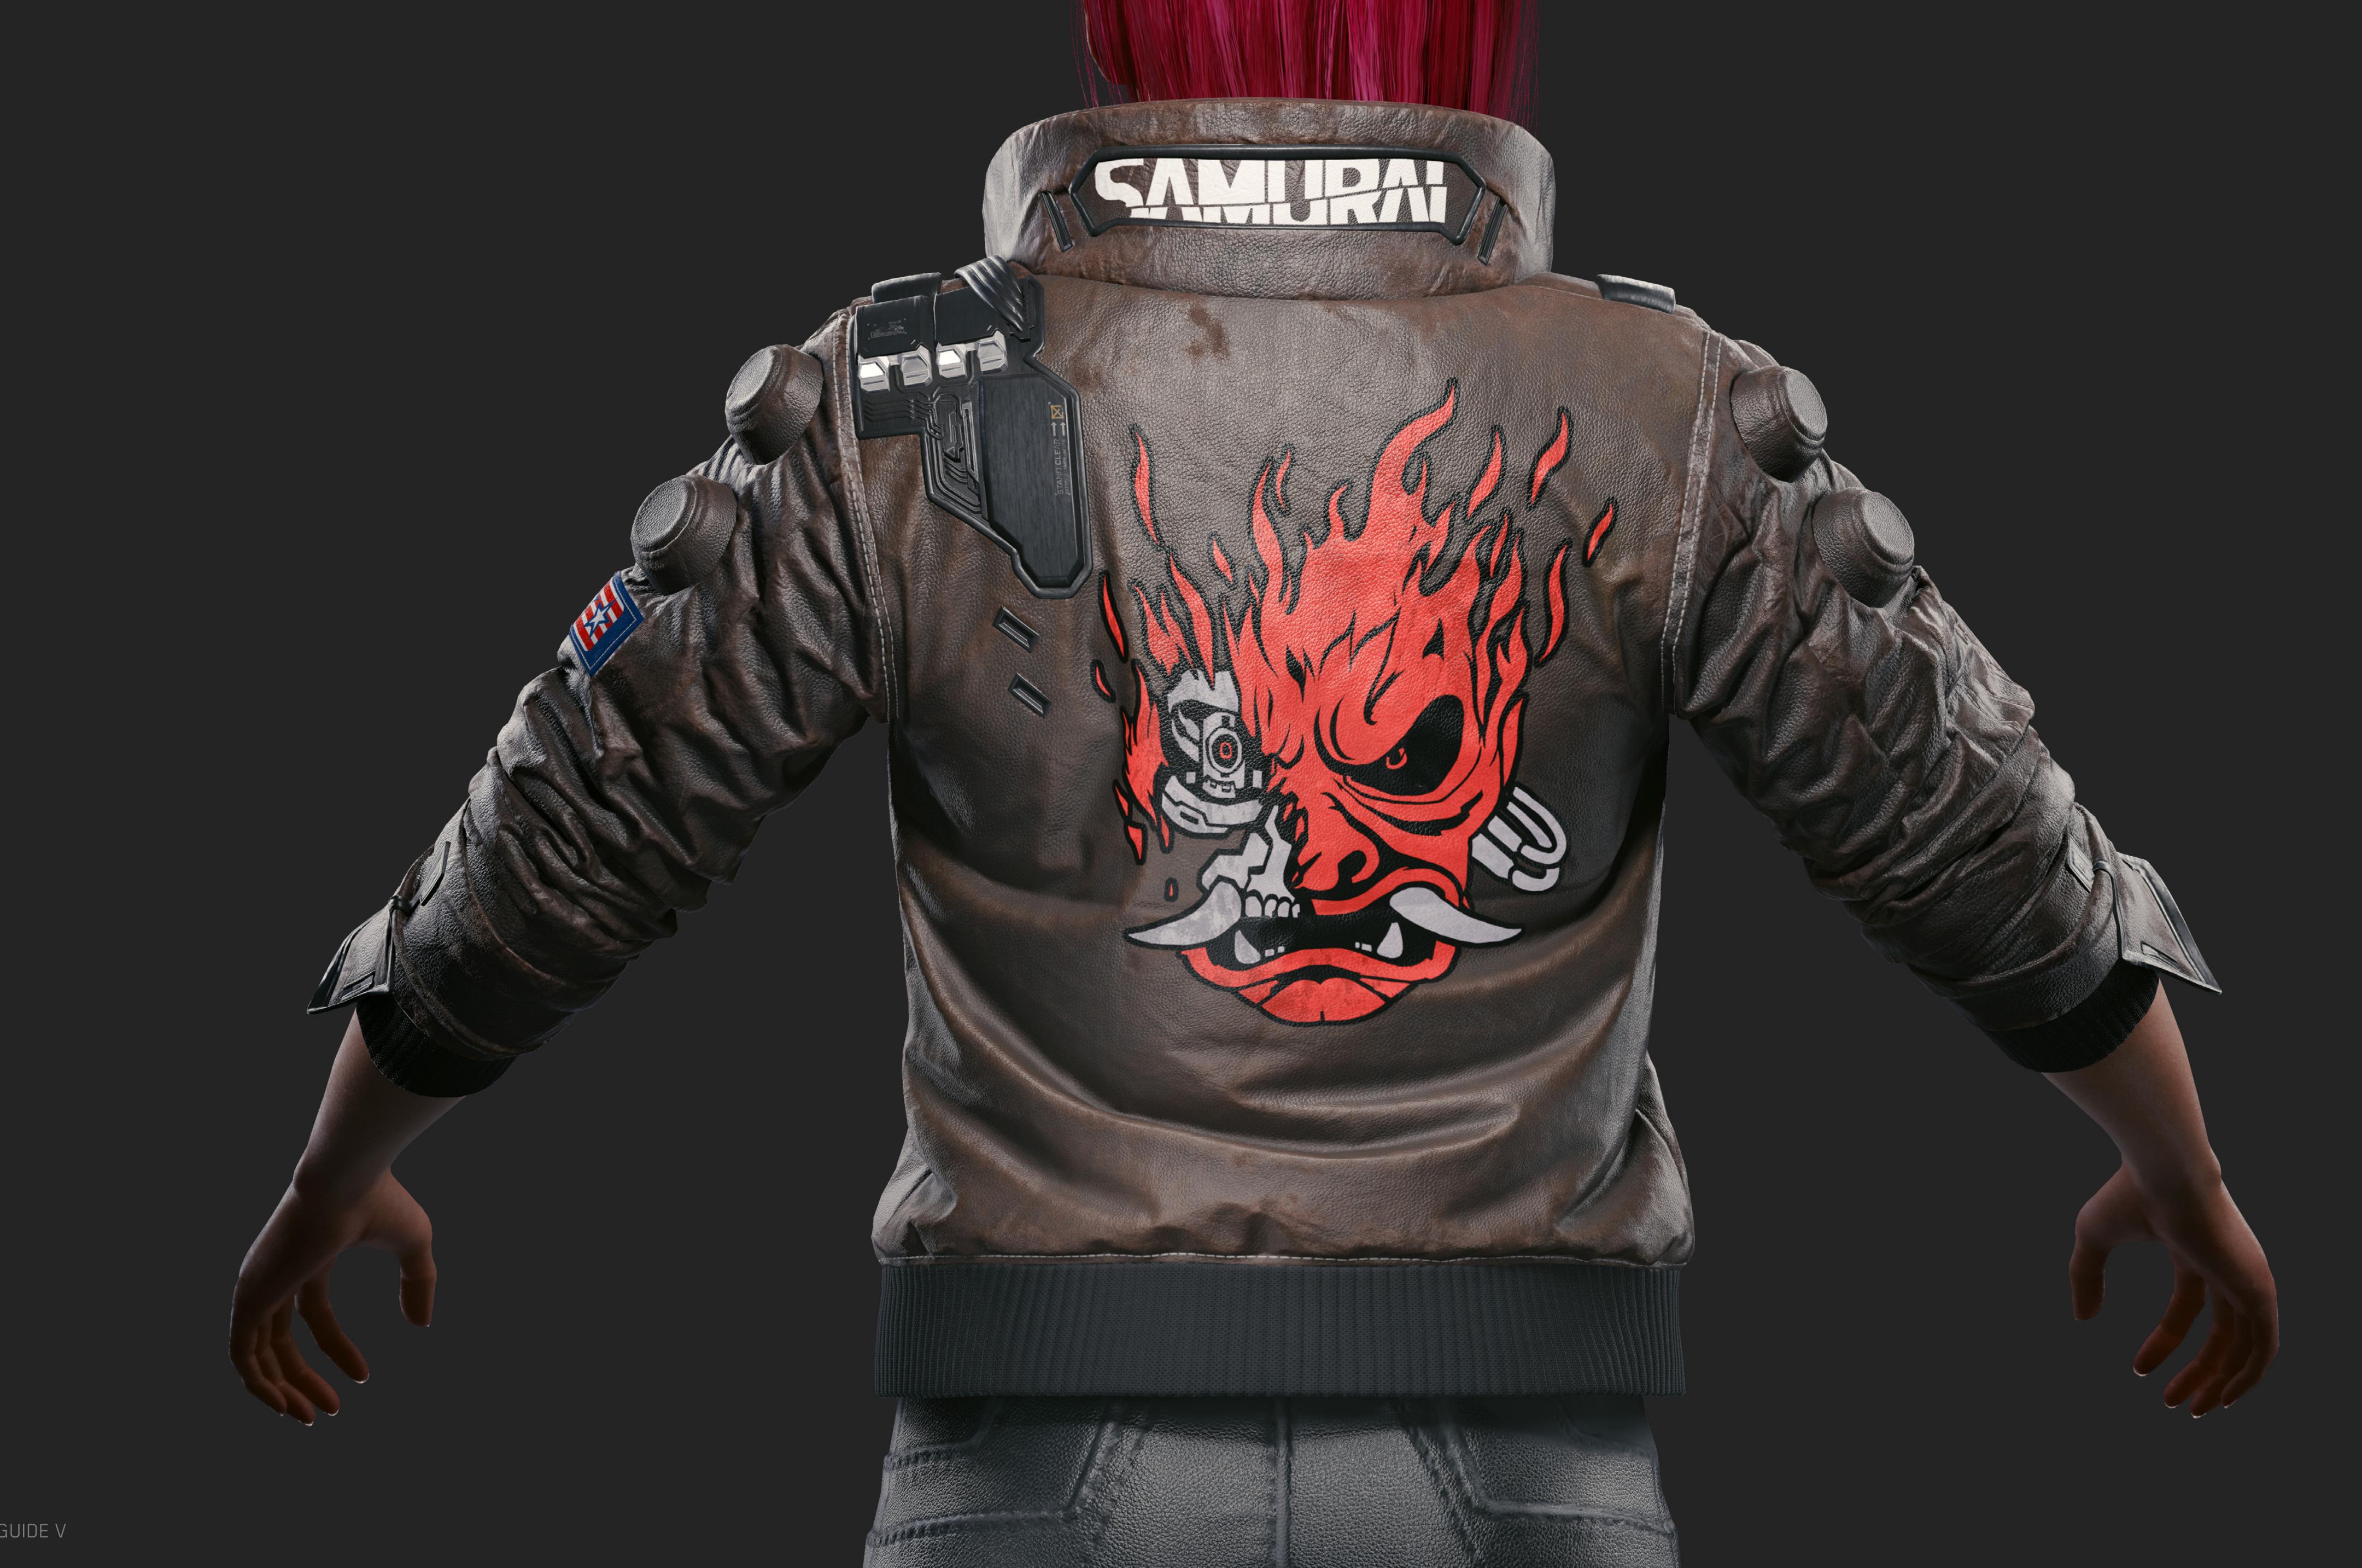

### COLLAR DETAIL











RIGHT SIDE LEFT SIDE









**JACKET DETAILS** 



PATCHES AND PINS







#### WITHOUT JACKET





**T-SHIRT DESIGN** 





PANTS























HAND





### WEAPONS

# MHLURIHO UNERTURE

A .42 caliber, six-shot, semiauto-matic, double-action, Power-class revolver crafted with the classic Malorian traits – heavy, reliable, and packed with firepower. Although Malorian has been faring worse on the market than its competitors in recent years, the Overture is still an iconic, high-quality weapon that can be found on the streets.

















We really appreciate all the work that our community puts into showing their love for our games and, to support you in this, we've put together <u>Fan Content Guidelines</u>. Please remeber to follow them while creating, wearing and showc