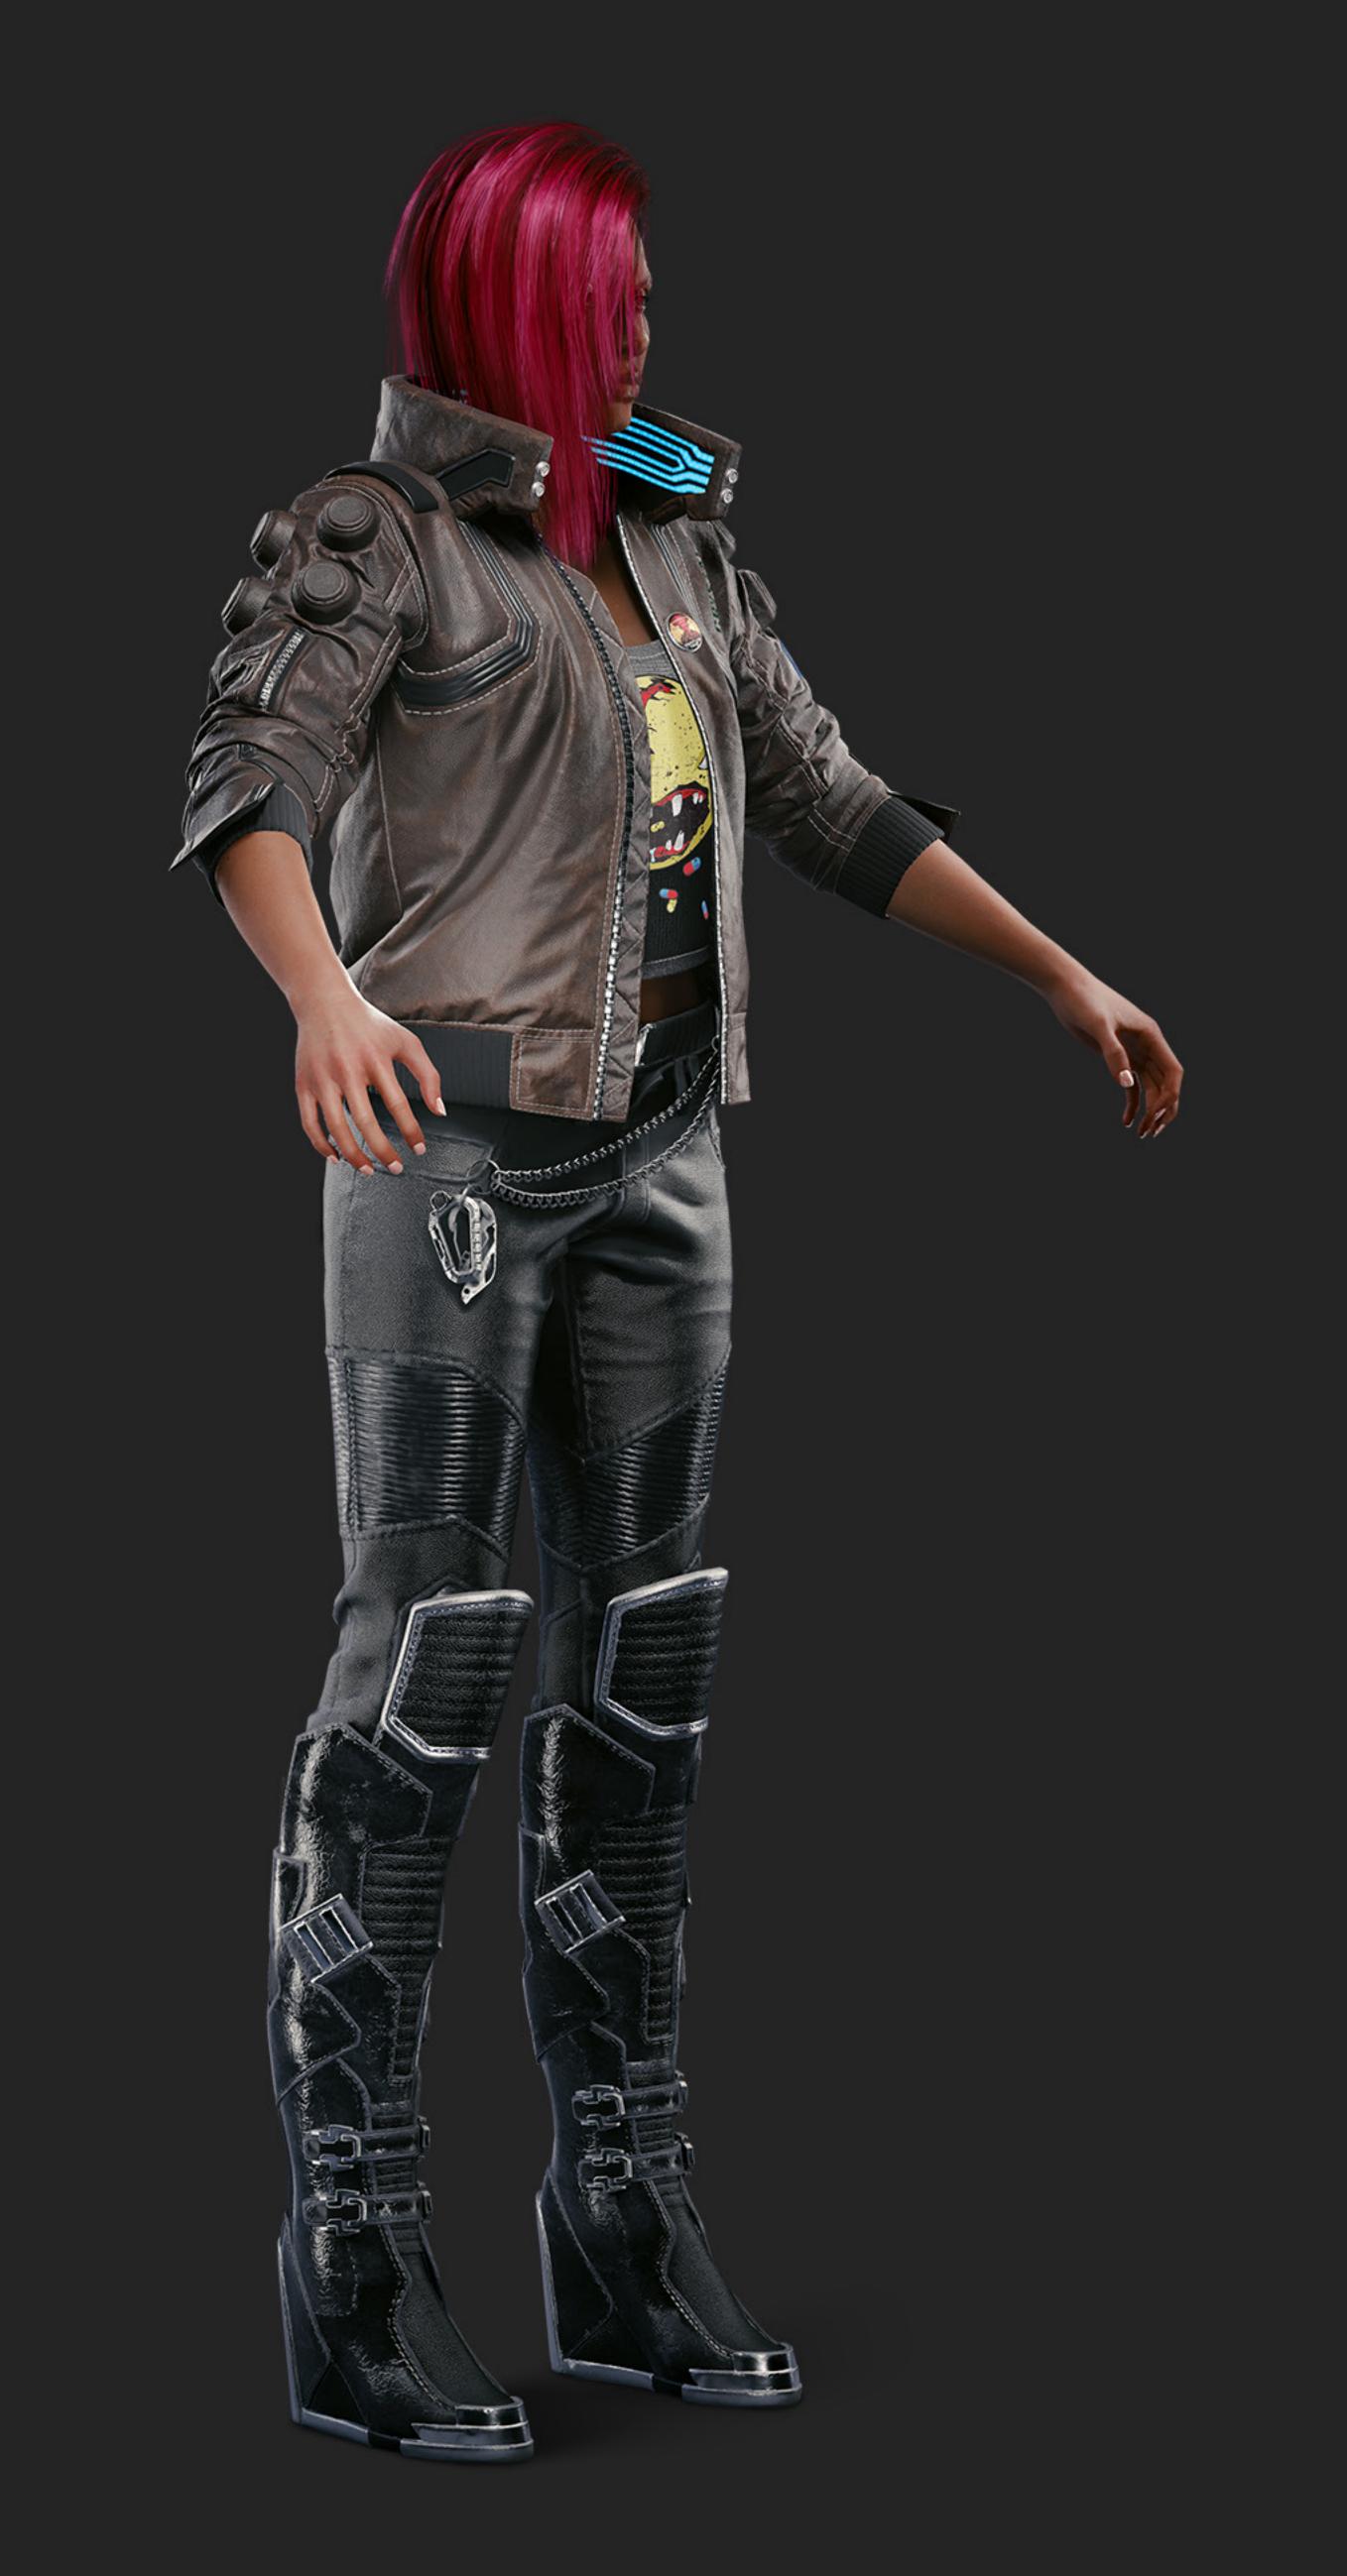

### COLLAR DETAIL











RIGHT SIDE LEFT SIDE









**JACKET DETAILS** 



PATCHES AND PINS







#### WITHOUT JACKET





**T-SHIRT DESIGN** 





PANTS























HAND





### WEAPONS

# MHLURIHO UNERTURE

A .42 caliber, six-shot, semiauto-matic, double-action, Power-class revolver crafted with the classic Malorian traits – heavy, reliable, and packed with firepower. Although Malorian has been faring worse on the market than its competitors in recent years, the Overture is still an iconic, high-quality weapon that can be found on the streets.

















We really appreciate all the work that our community puts into showing their love for our games and, to support you in this, we've put together <u>Fan Content Guidelines</u>. Please remeber to follow t