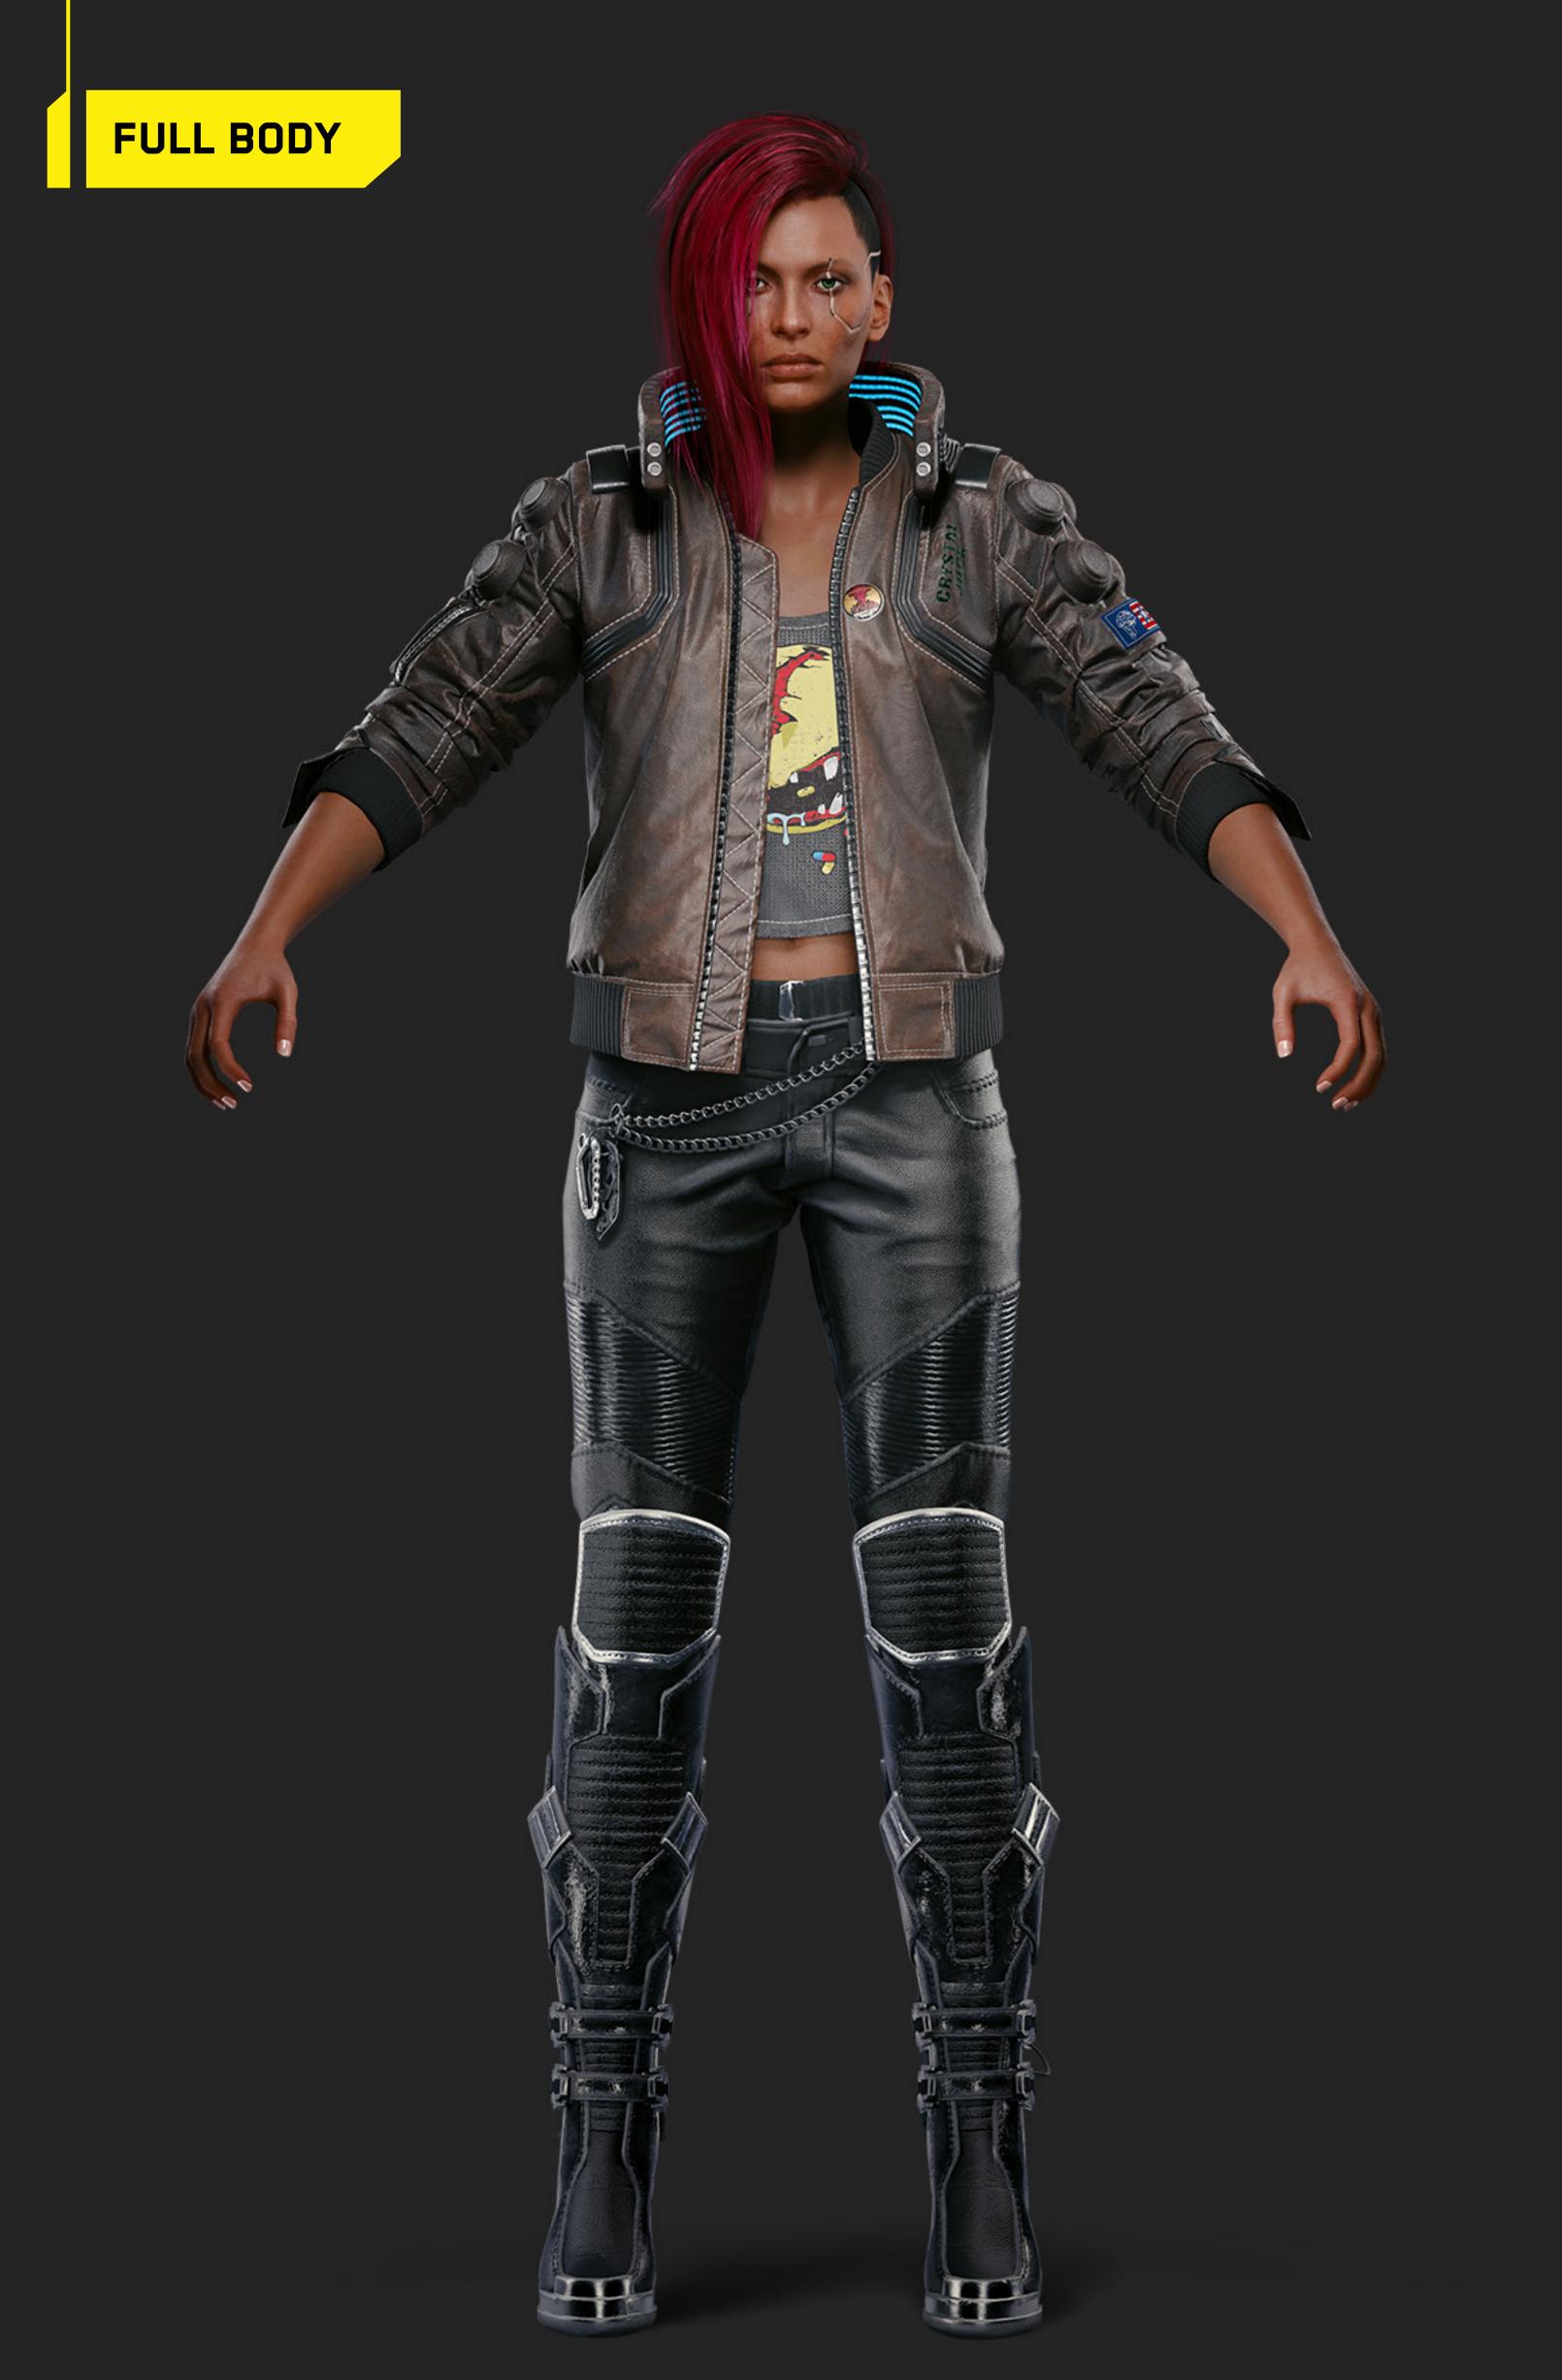

### COLLAR DETAIL











RIGHT SIDE LEFT SIDE









**JACKET DETAILS** 



PATCHES AND PINS







#### WITHOUT JACKET





**T-SHIRT DESIGN** 





PANTS























HAND





### WEAPONS

# MHLURIHO UNERTURE

A .42 caliber, six-shot, semiauto-matic, double-action, Power-class revolver crafted with the classic Malorian traits – heavy, reliable, and packed with firepower. Although Malorian has been faring worse on the market than its competitors in recent years, the Overture is still an iconic, high-quality weapon that can be found on the streets.

















We really appreciate all the work that our community puts into showing their love for our games and, to support you in this, we've put together <u>Fan Content Guidelines</u>. Please remeber t