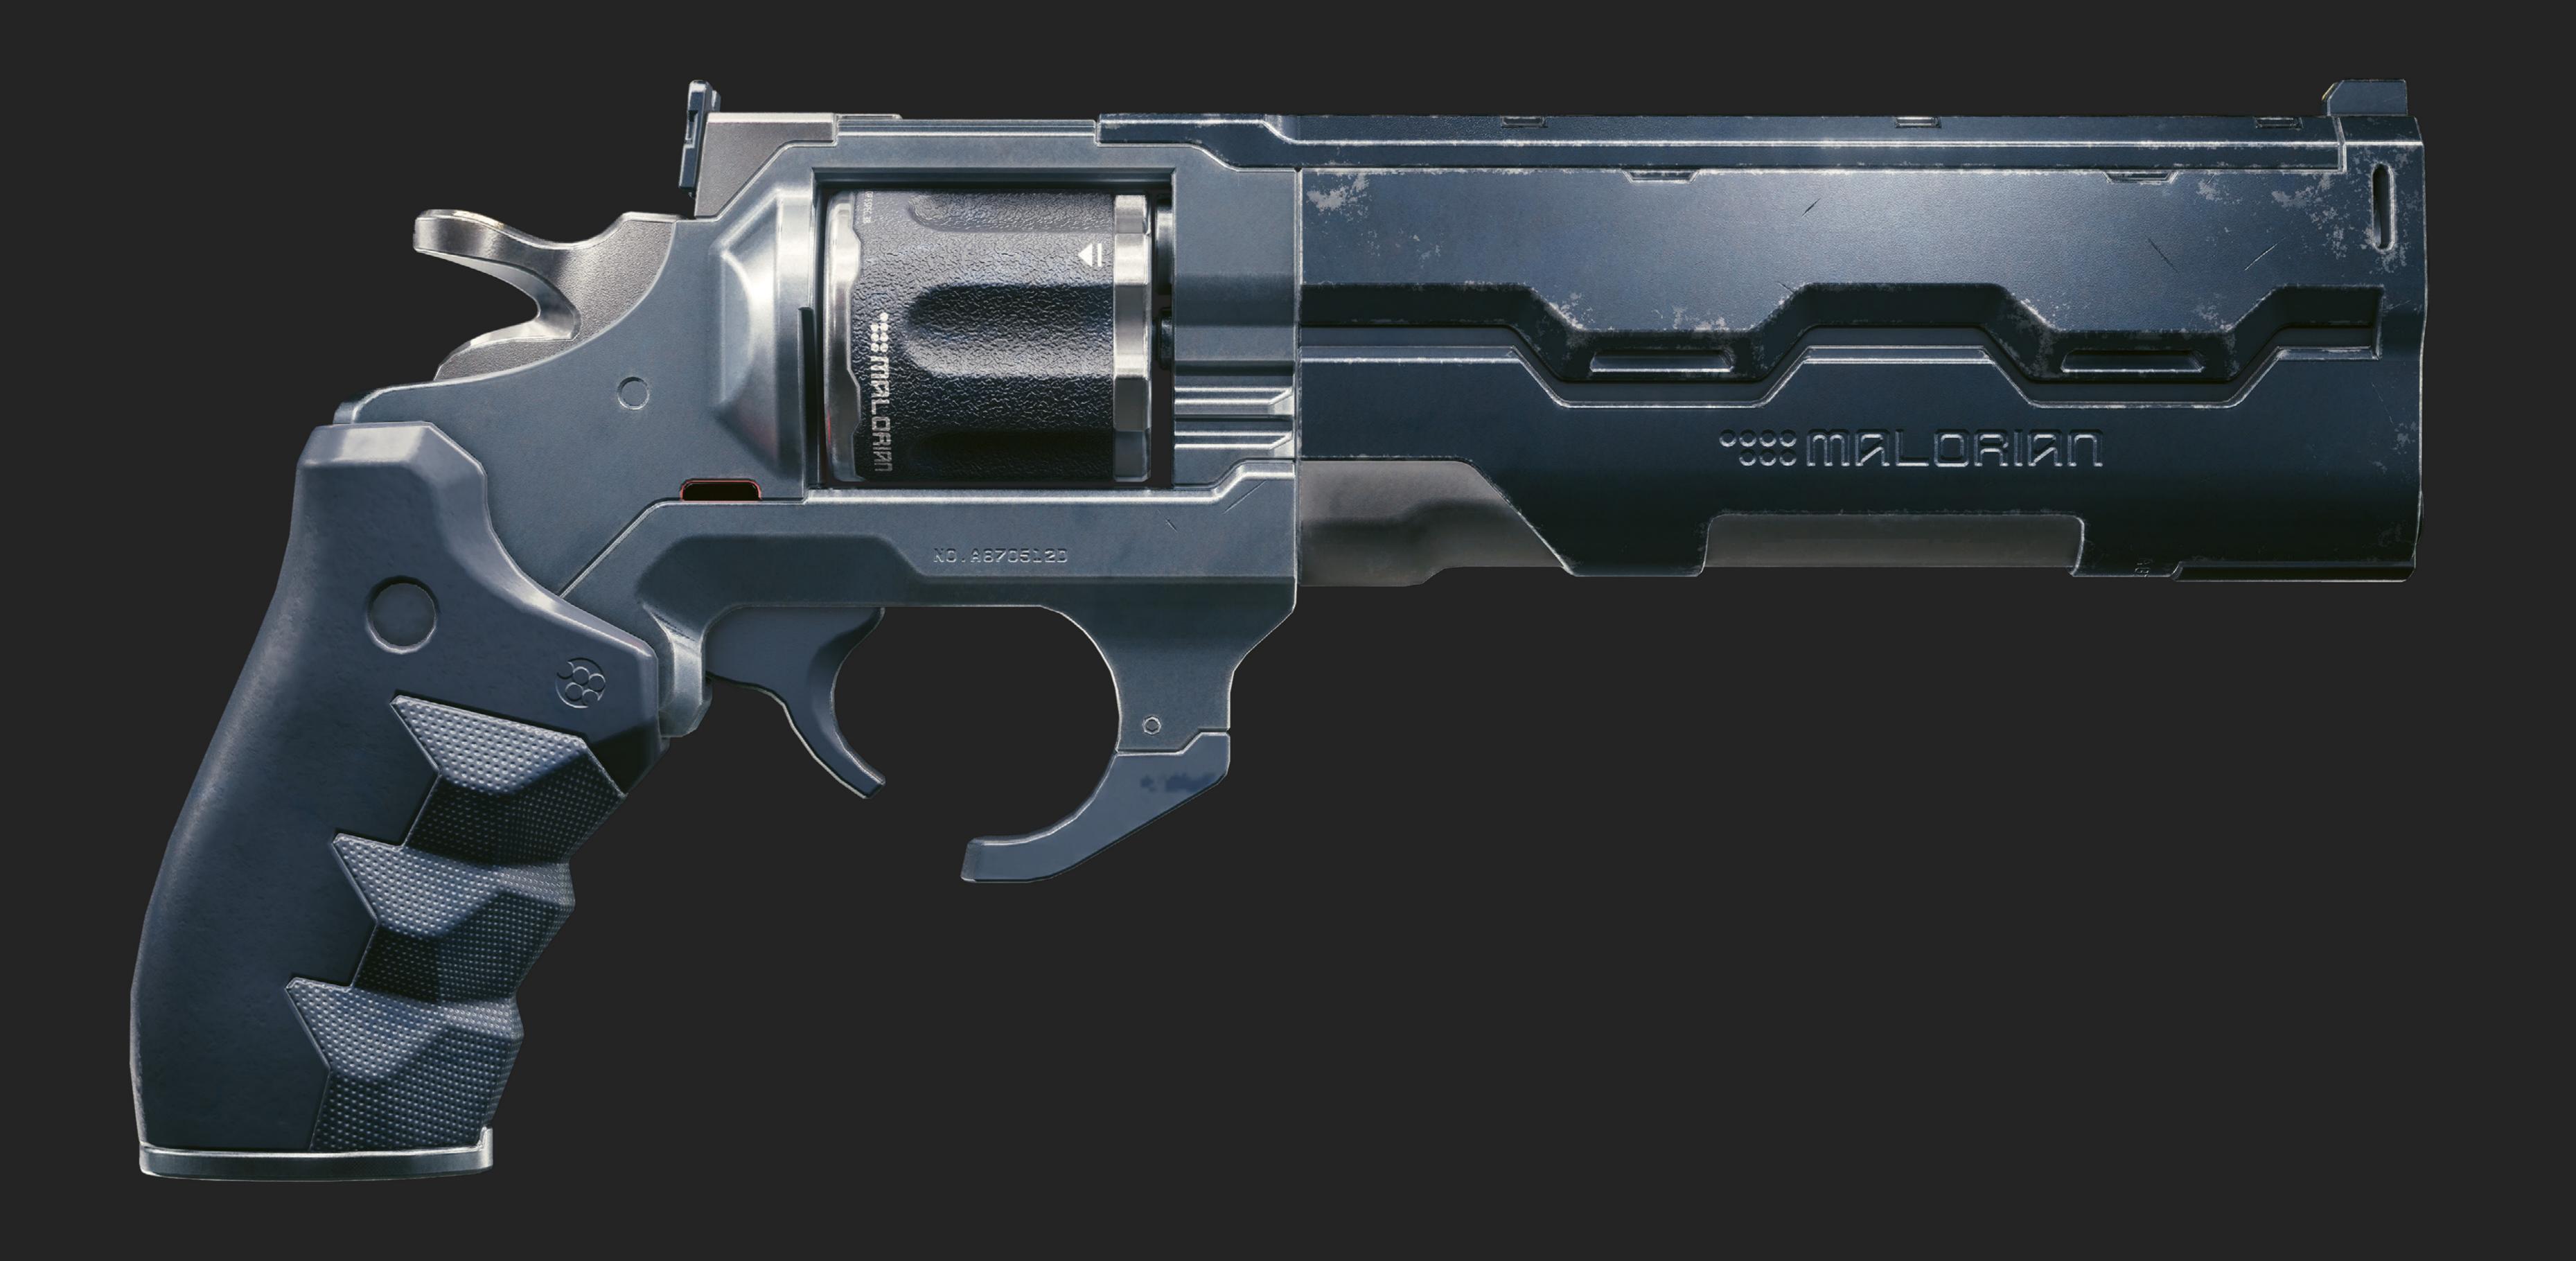

### WEAPONS

# MHLURIHO UNERTURE

A .42 caliber, six-shot, semiauto-matic, double-action, Power-class revolver crafted with the classic Malorian traits – heavy, reliable, and packed with firepower. Although Malorian has been faring worse on the market than its competitors in recent years, the Overture is still an iconic, high-quality weapon that can be found on the streets.