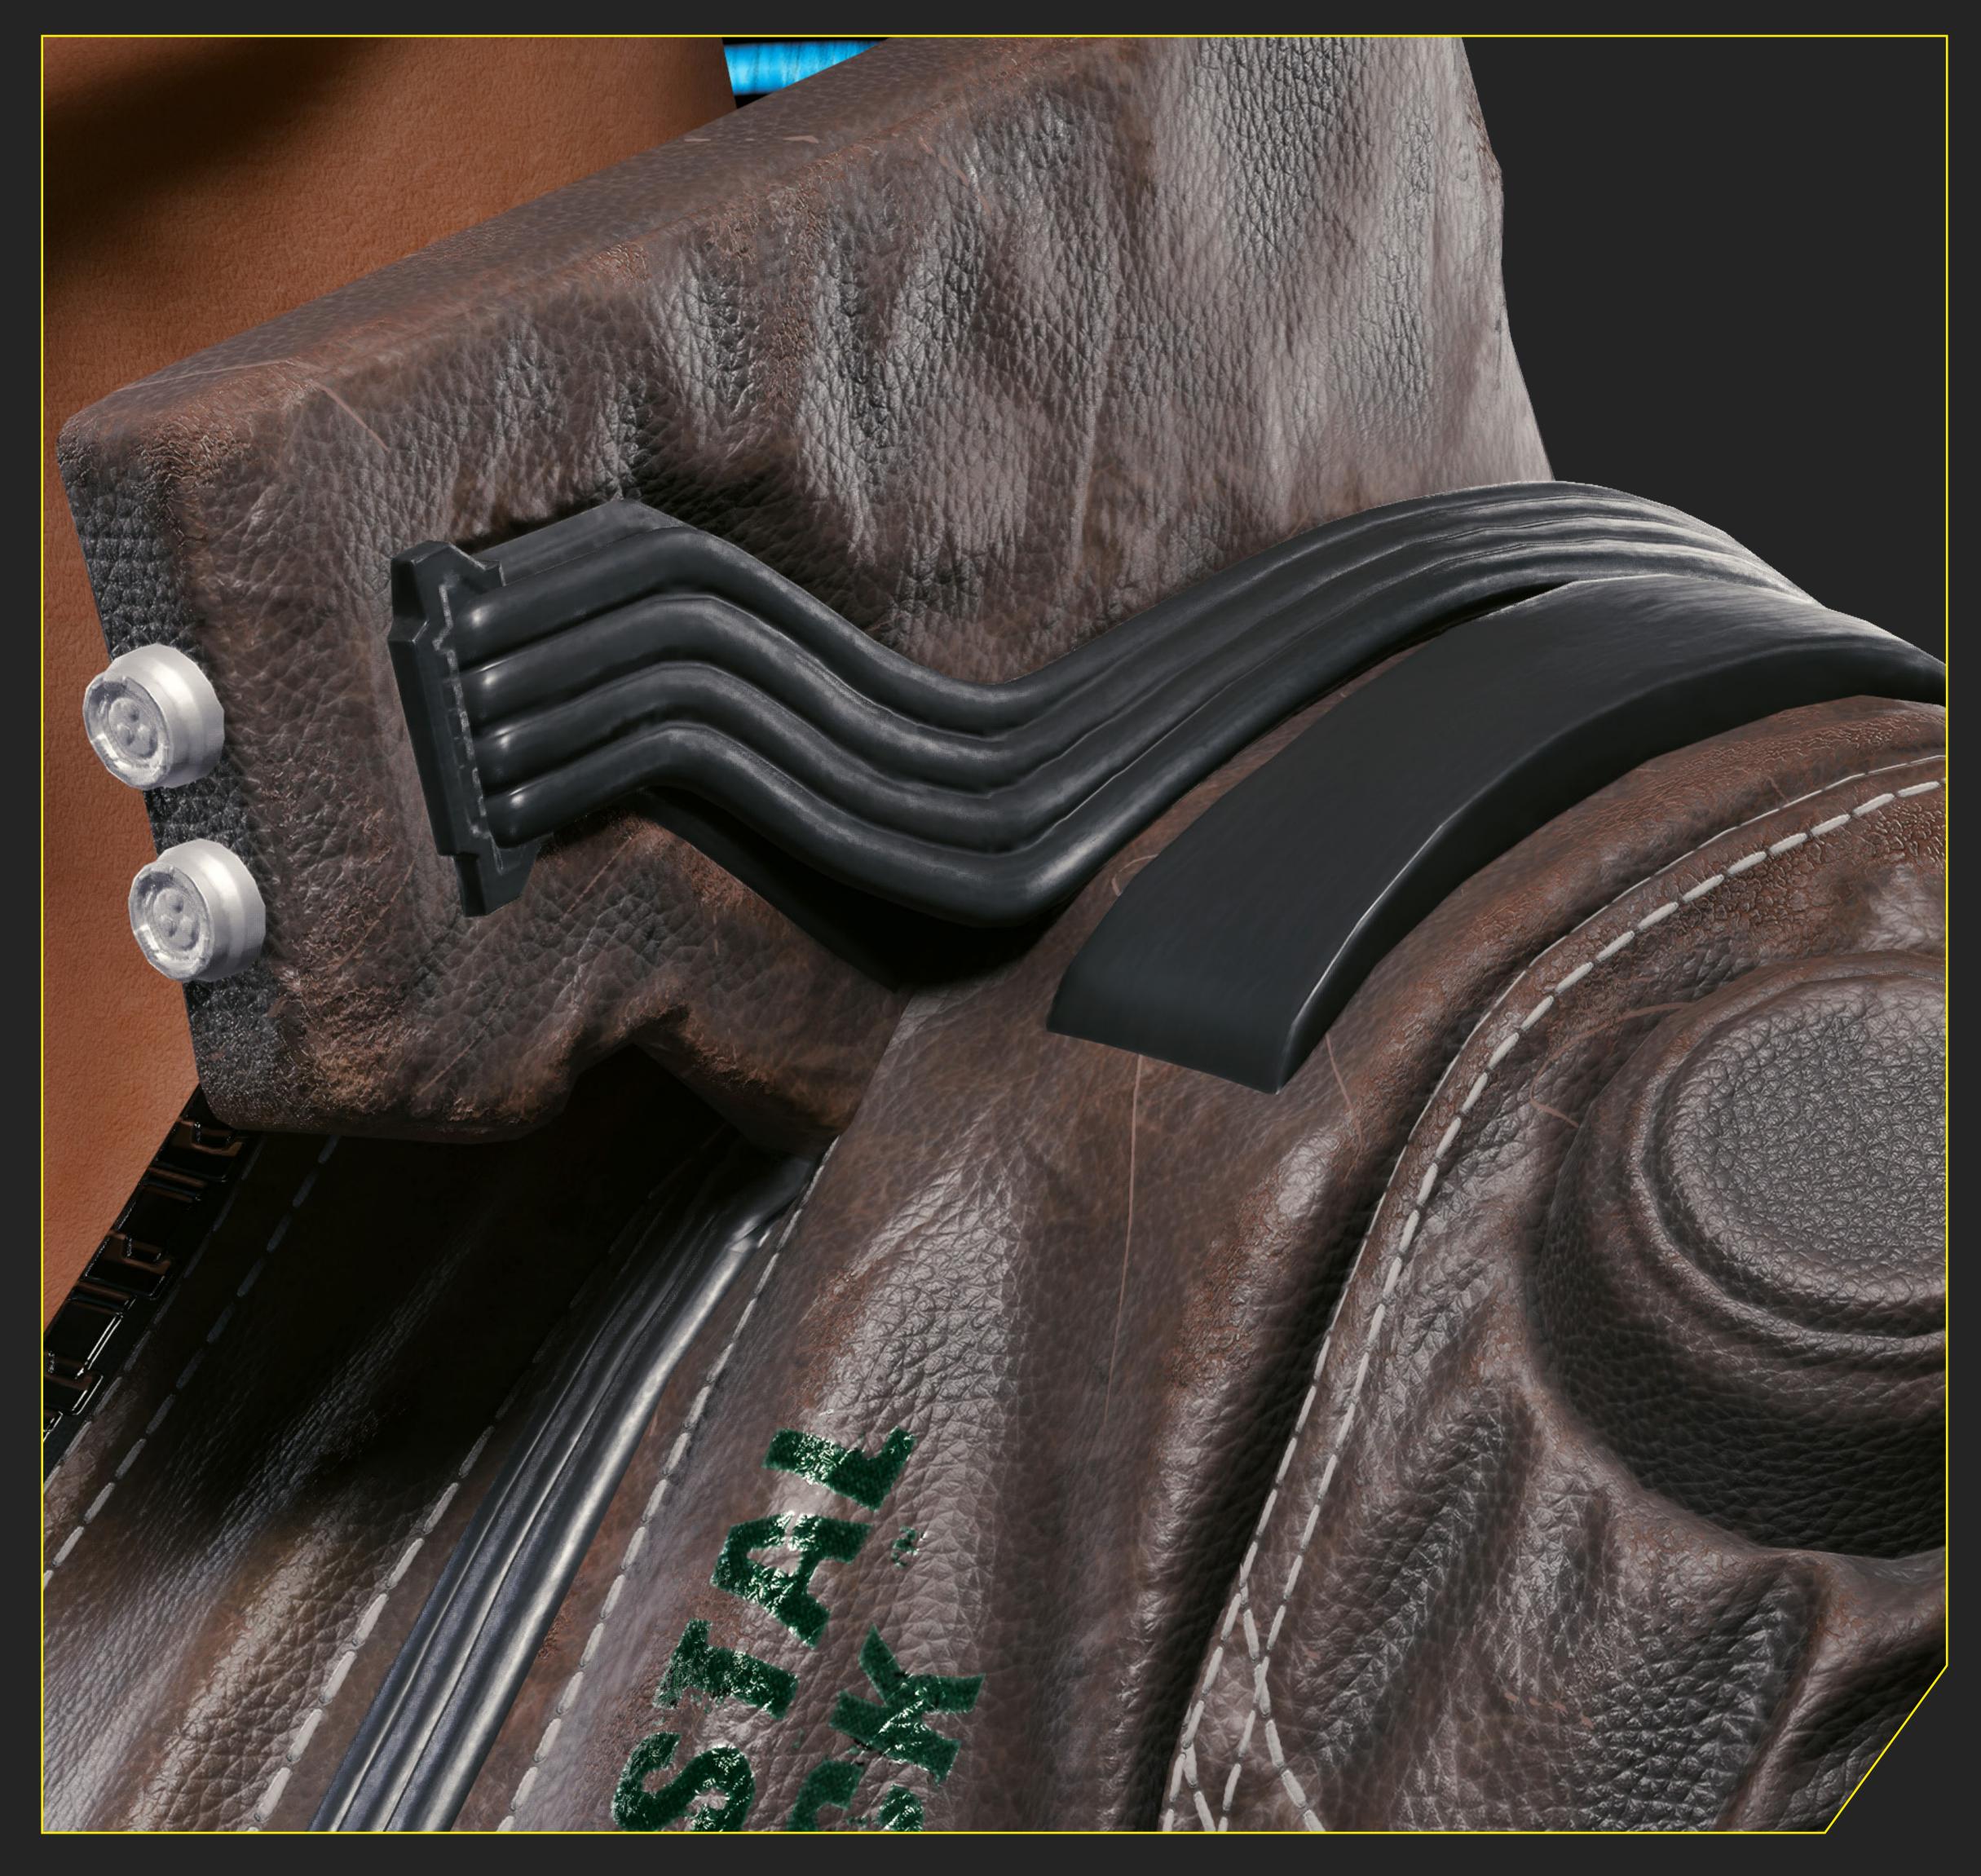

### COLLAR DETAIL











RIGHT SIDE LEFT SIDE









**JACKET DETAILS** 



PATCHES AND PINS







#### WITHOUT JACKET





**T-SHIRT DESIGN** 





PANTS























HAND





### WEAPONS

# MHLURIHO UNERTURE

A .42 caliber, six-shot, semiauto-matic, double-action, Power-class revolver crafted with the classic Malorian traits – heavy, reliable, and packed with firepower. Although Malorian has been faring worse on the market than its competitors in recent years, the Overture is still an iconic, high-quality weapon that can be found on the streets.

















We really appreciate all the work that our community puts into showing their love for our games and, to support you in this, we've put together <u>Fan Content Guidelines</u>. Please remeber to follow them while creating, wearing and showcasing your cosplay. In other