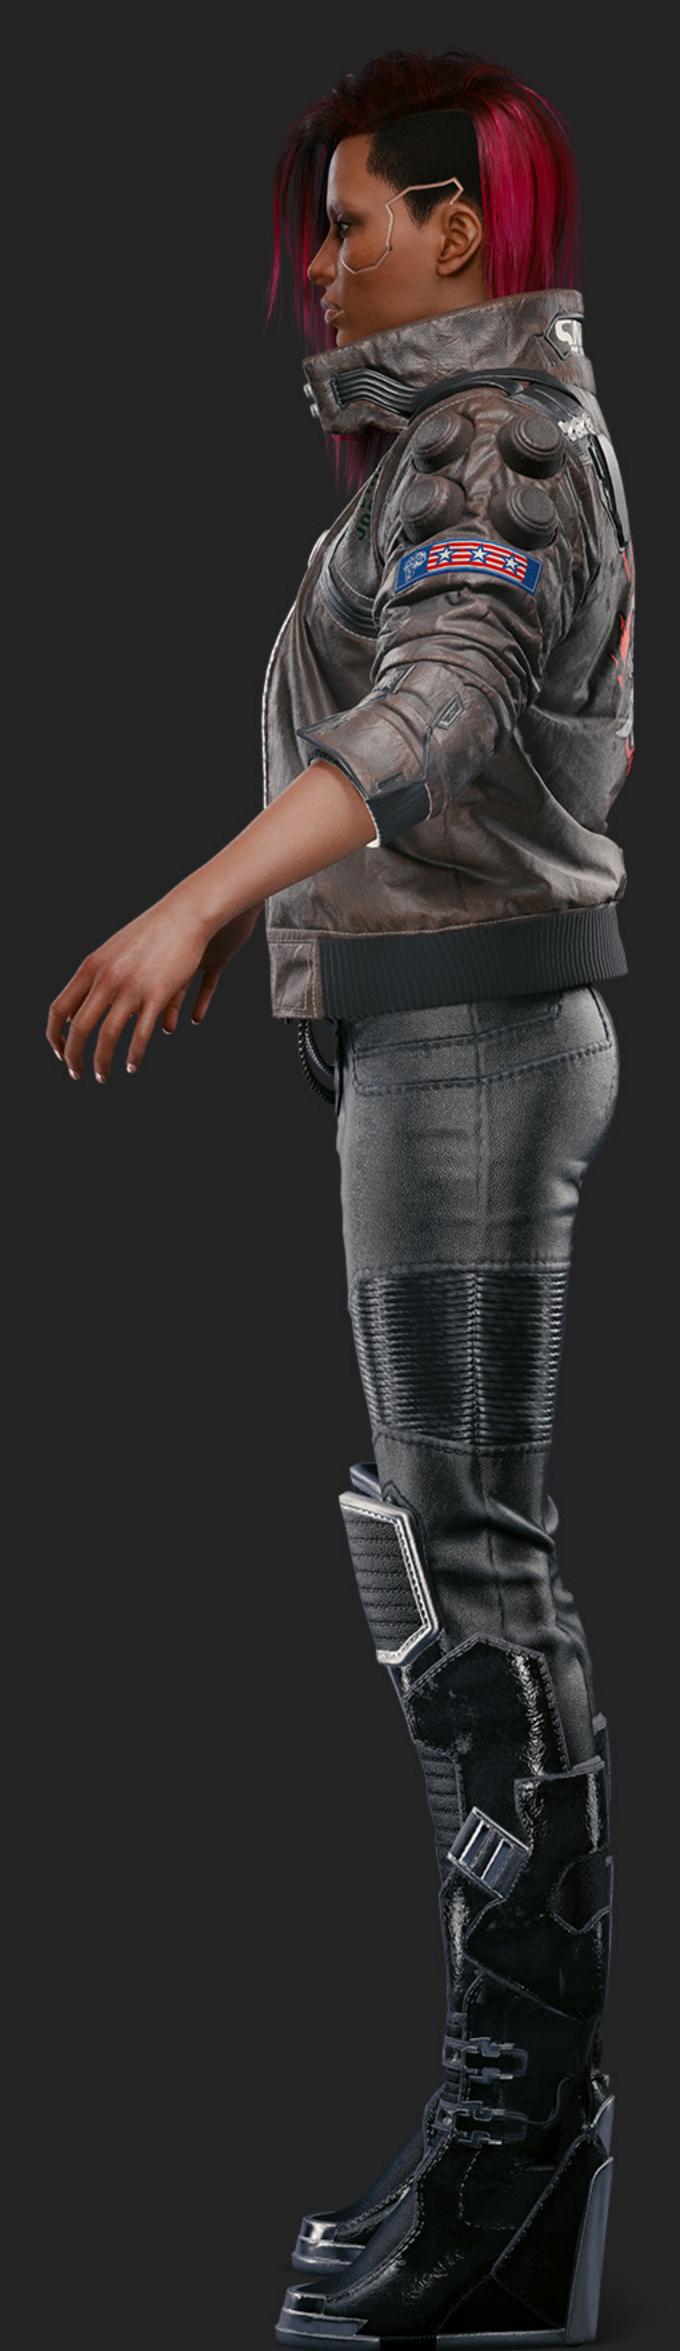

### COLLAR DETAIL











RIGHT SIDE LEFT SIDE









**JACKET DETAILS** 



PATCHES AND PINS







#### WITHOUT JACKET





**T-SHIRT DESIGN** 





PANTS























HAND





### WEAPONS

# MHLURIHO UNERTURE

A .42 caliber, six-shot, semiauto-matic, double-action, Power-class revolver crafted with the classic Malorian traits – heavy, reliable, and packed with firepower. Although Malorian has been faring worse on the market than its competitors in recent years, the Overture is still an iconic, high-quality weapon that can be found on the streets.

















We really appreciate all the work that our community puts into showing their love for our games and, to support you in this, we've put together <u>Fan Content Guidelines</u>. Please remeber to