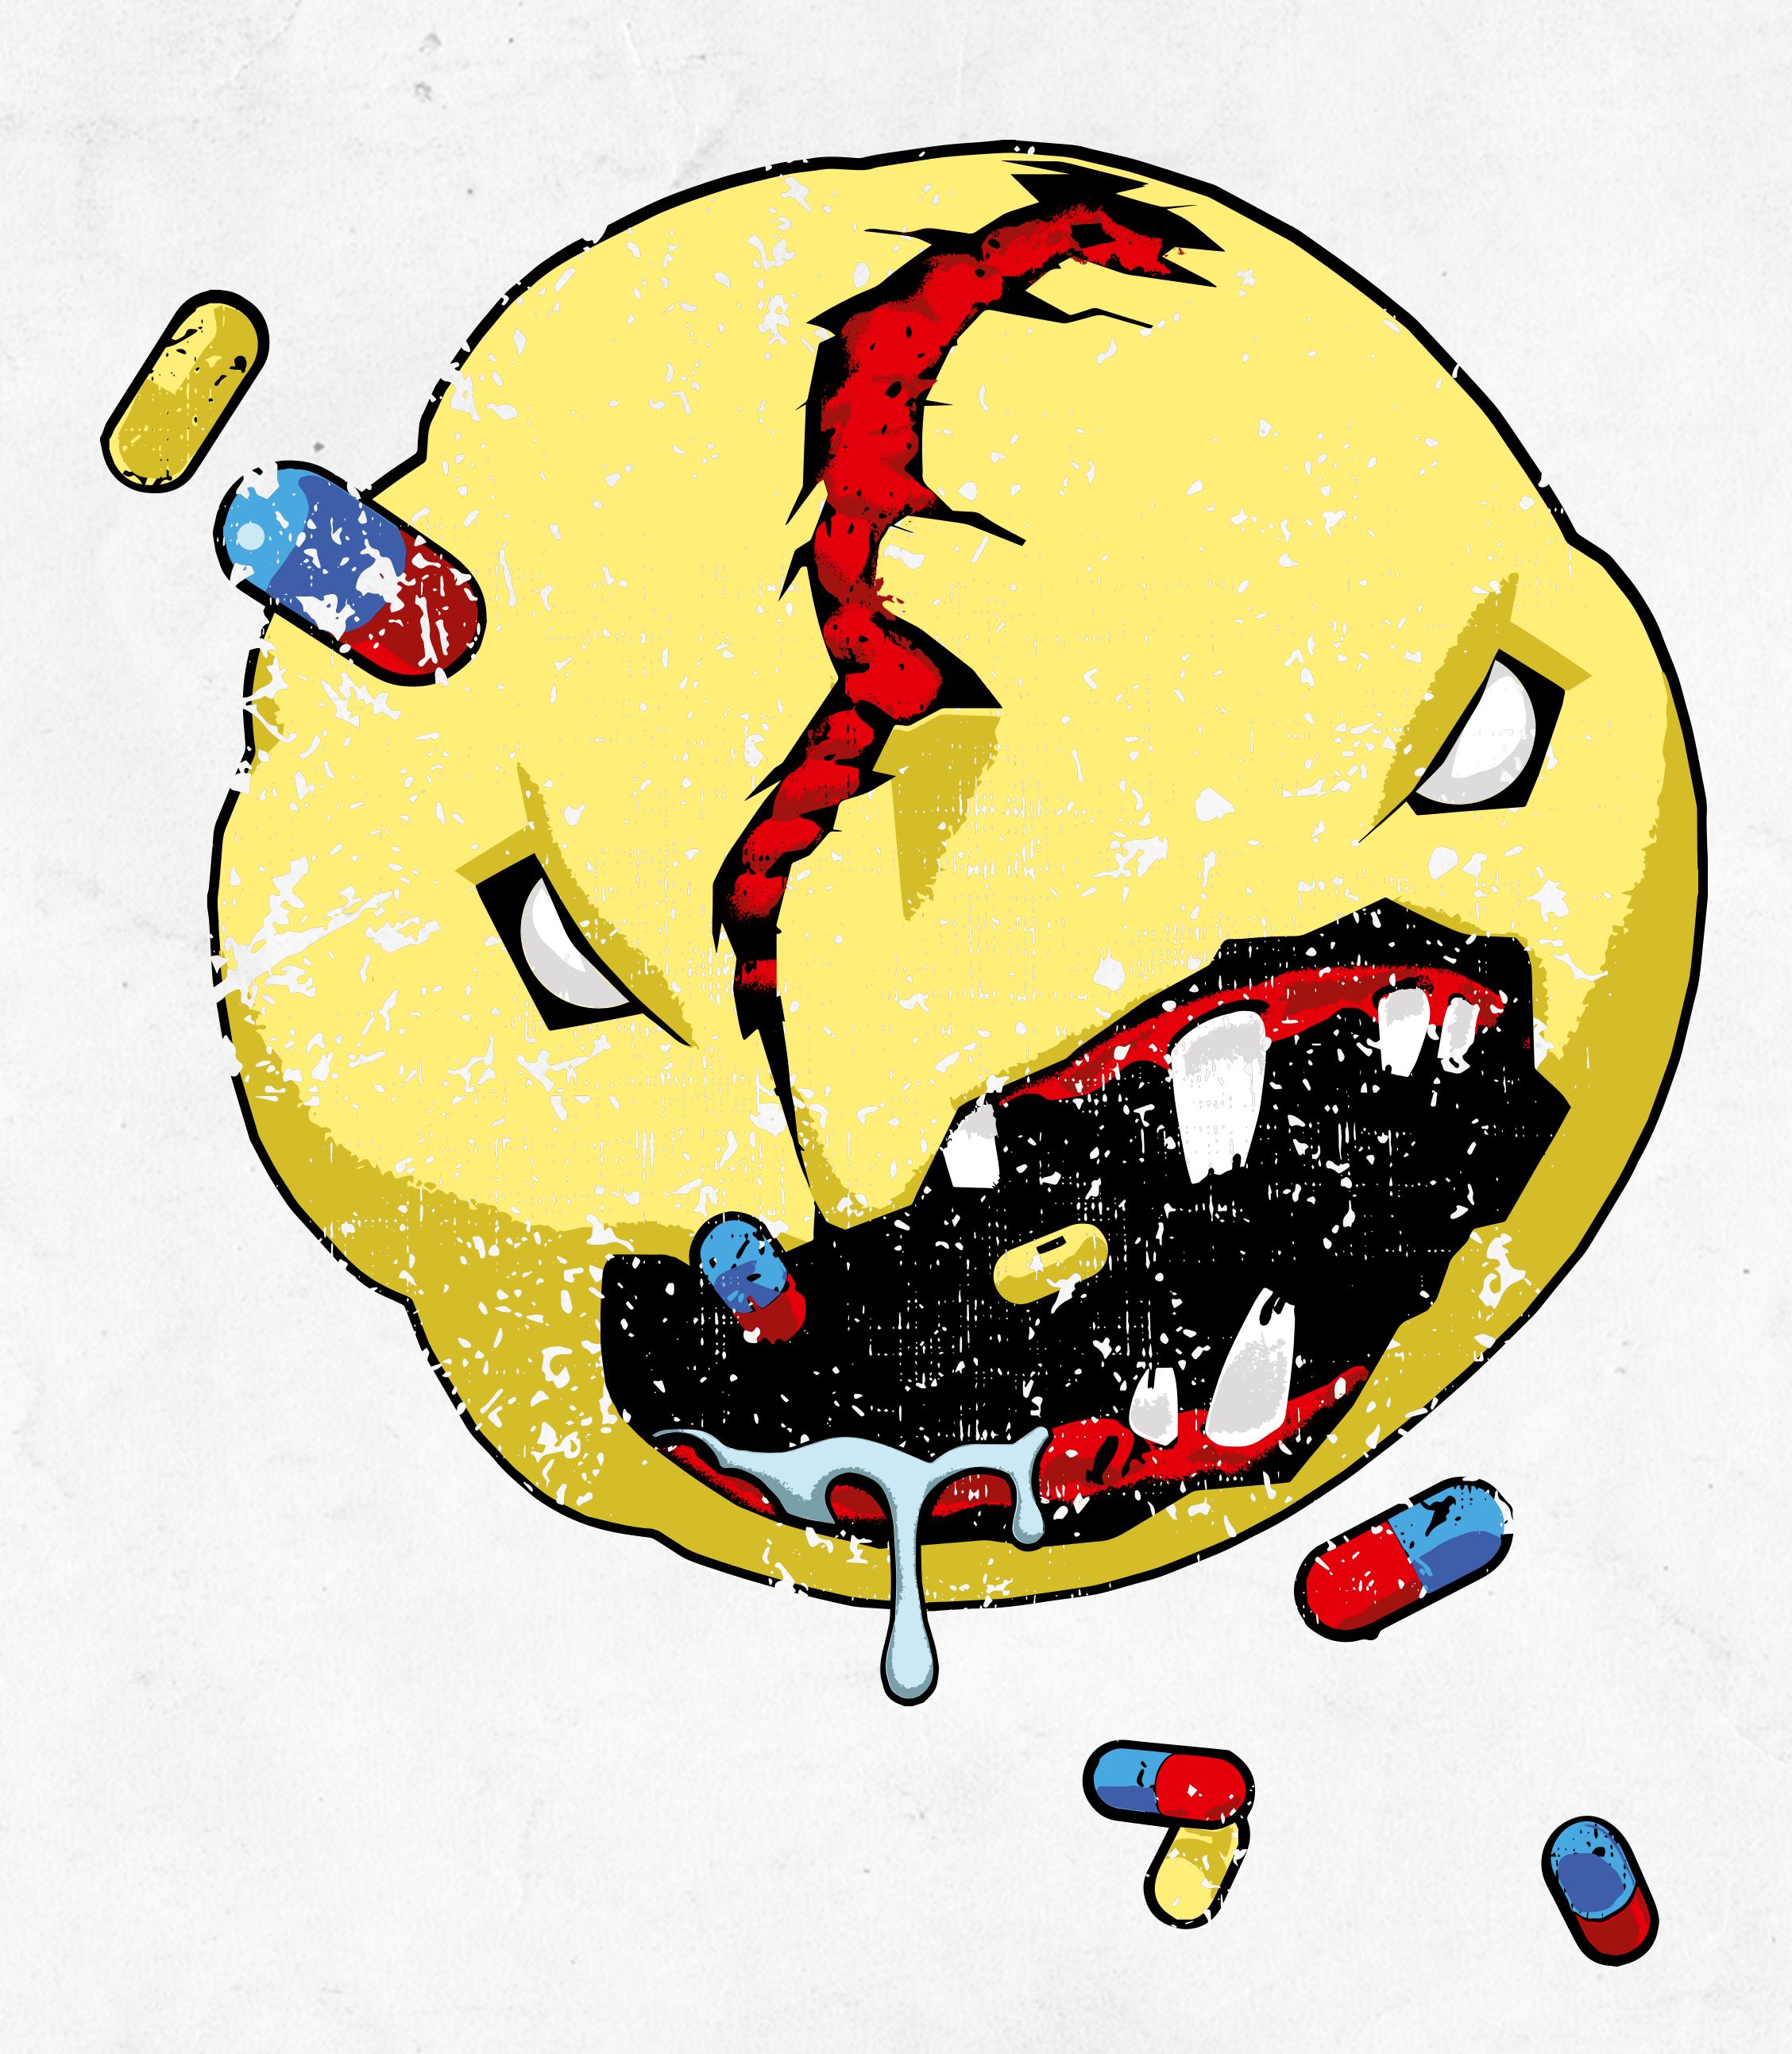

### COLLAR DETAIL











RIGHT SIDE LEFT SIDE









**JACKET DETAILS** 



PATCHES AND PINS







#### WITHOUT JACKET





**T-SHIRT DESIGN** 





PANTS























HAND





### WEAPONS

# MHLURIHO UNERTURE

A .42 caliber, six-shot, semiauto-matic, double-action, Power-class revolver crafted with the classic Malorian traits – heavy, reliable, and packed with firepower. Although Malorian has been faring worse on the market than its competitors in recent years, the Overture is still an iconic, high-quality weapon that can be found on the streets.

















We really appreciate all the work that our community puts into showing their love for our games and, to support you in this, we've put together <u>Fan Content Guidelines</u>. Please remeber to follow them while creating, wearing and showcasing your cosplay. In other words:

## DO

- create cosplays inspired by our games
- show them off on your social media chan