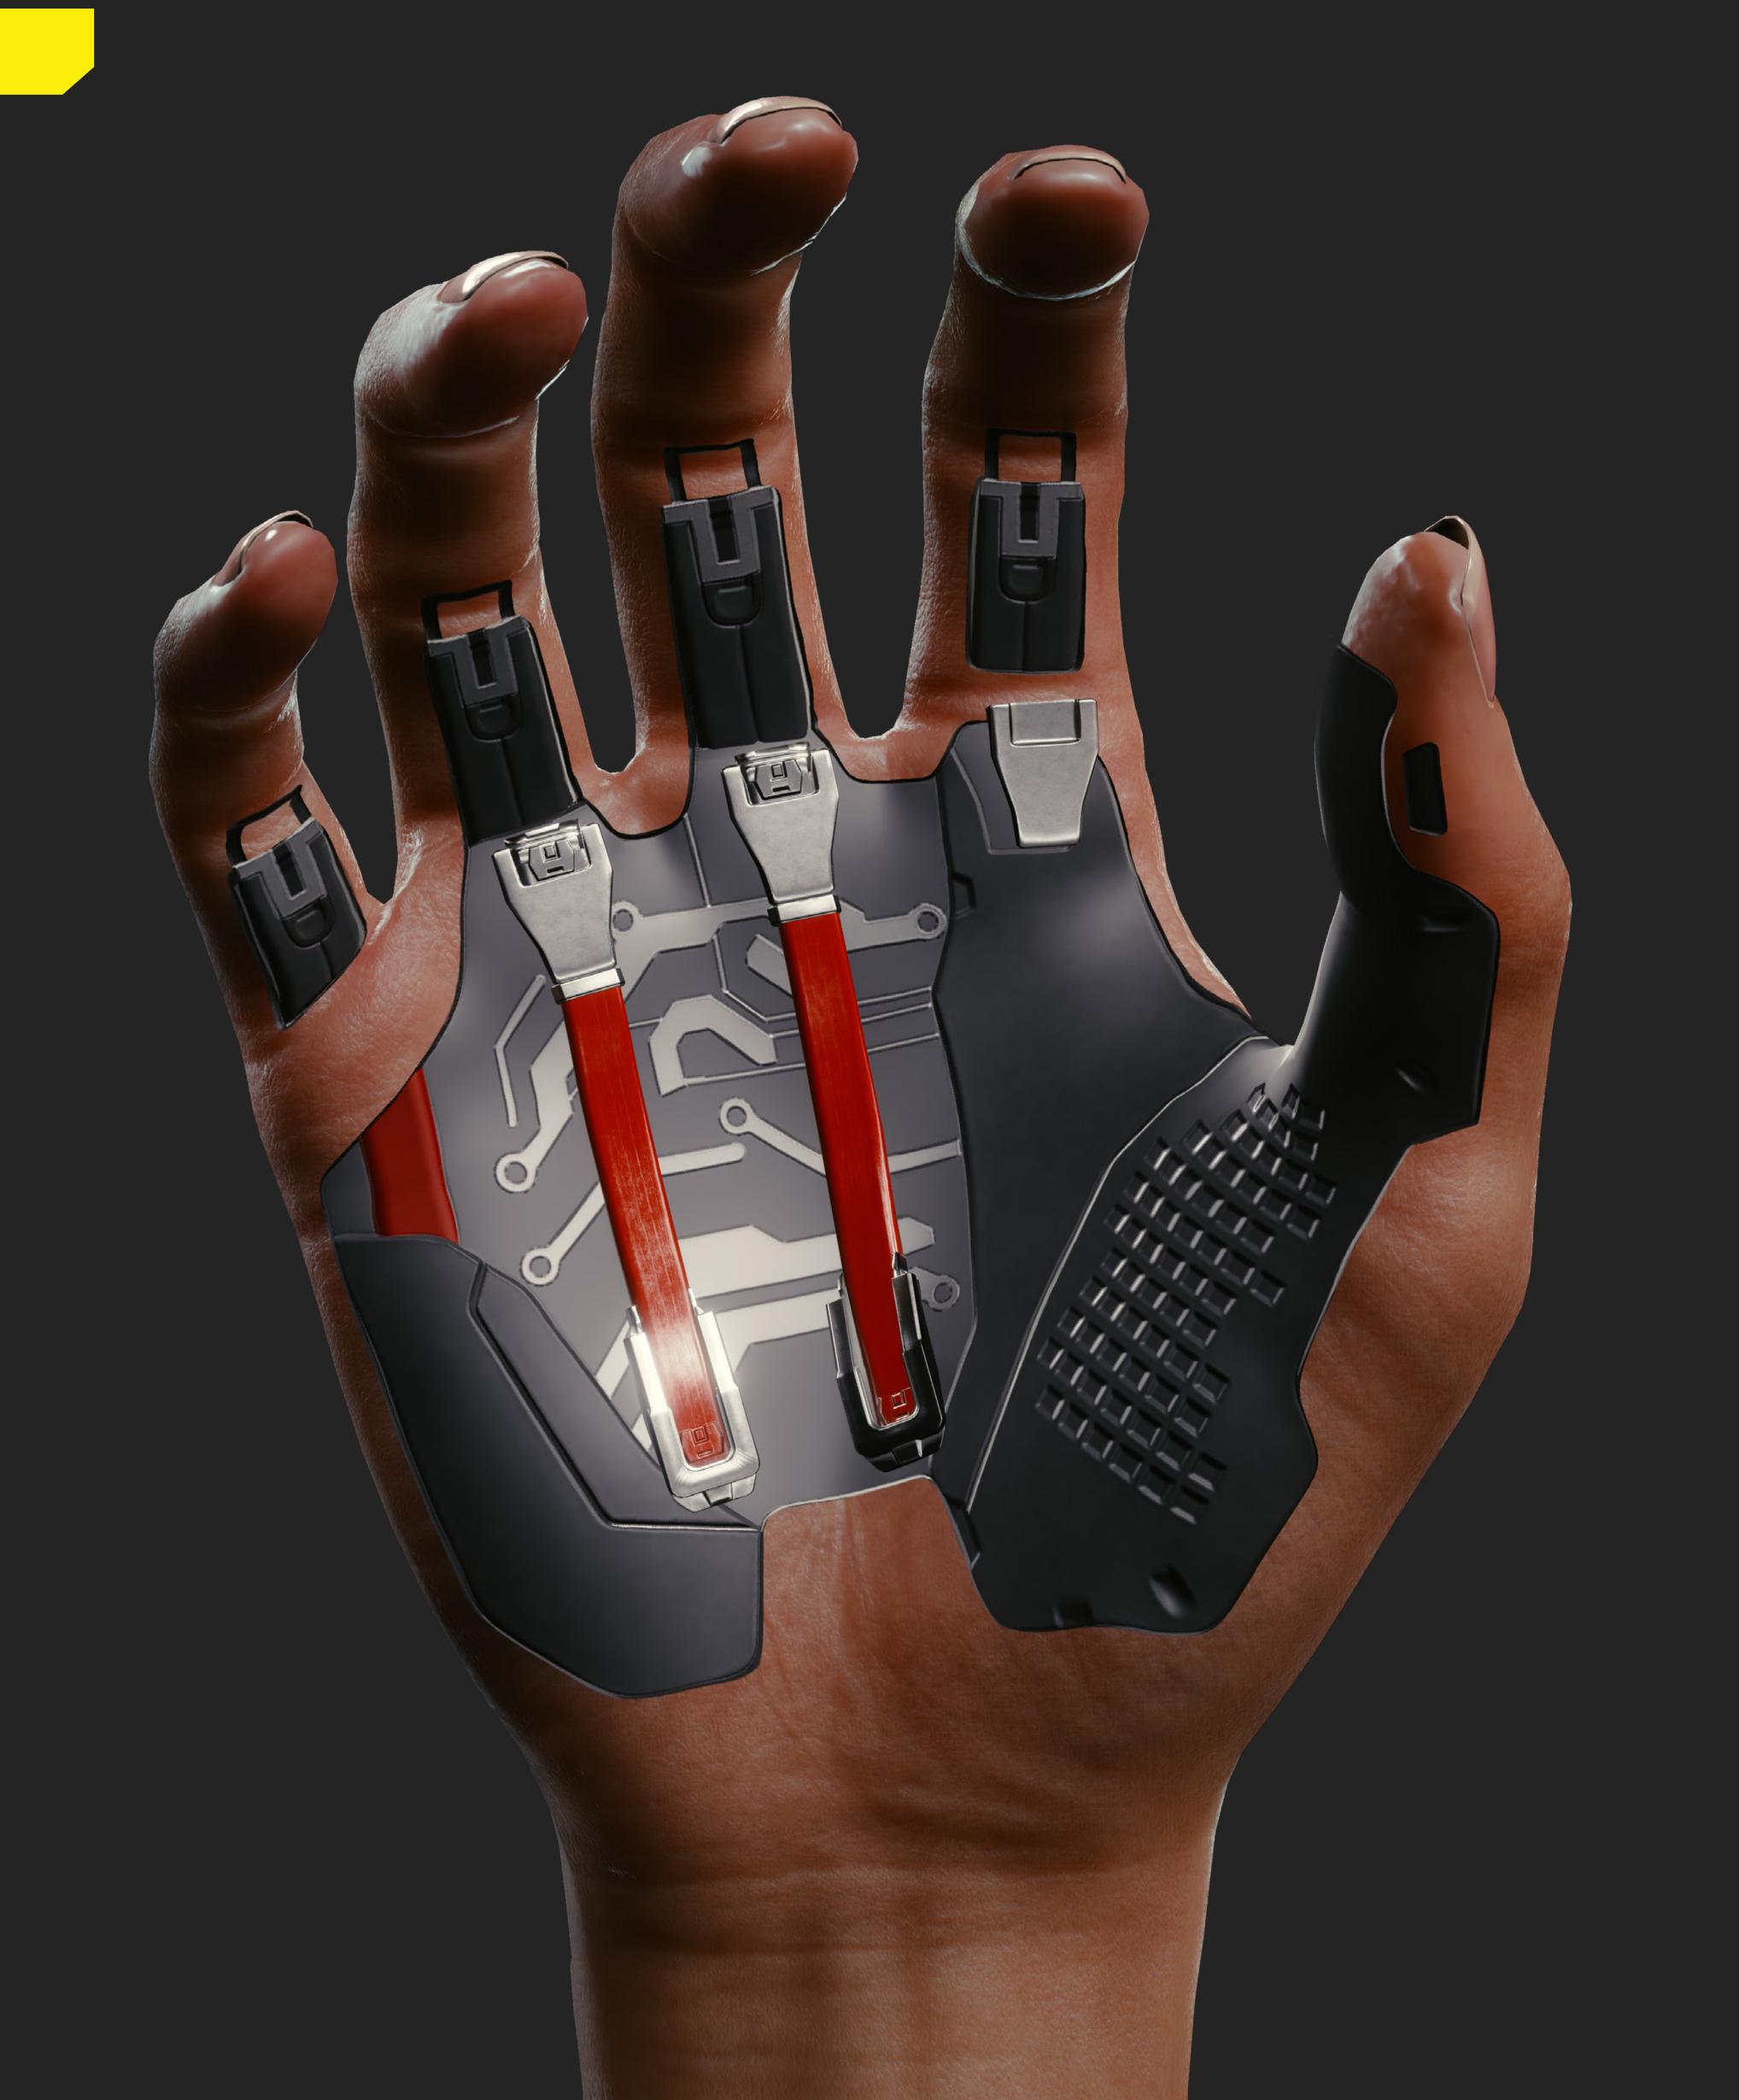

### COLLAR DETAIL











RIGHT SIDE LEFT SIDE









**JACKET DETAILS** 



PATCHES AND PINS







#### WITHOUT JACKET





**T-SHIRT DESIGN** 





PANTS























HAND





### WEAPONS

# MHLURIHO UNERTURE

A .42 caliber, six-shot, semiauto-matic, double-action, Power-class revolver crafted with the classic Malorian traits – heavy, reliable, and packed with firepower. Although Malorian has been faring worse on the market than its competitors in recent years, the Overture is still an iconic, high-quality weapon that can be found on the streets.

















We really appreciate all the work that our community puts into showing their love for our games and, to support you in this, we've put together <u>Fan Content Guidelines</u>. Please remeber to follow them while creating, wearing and showcasing your cosplay. In other words:

## DO

- create cosplays inspired by our games
- show them off on your social media channels
- wear them to conventions, fairs,