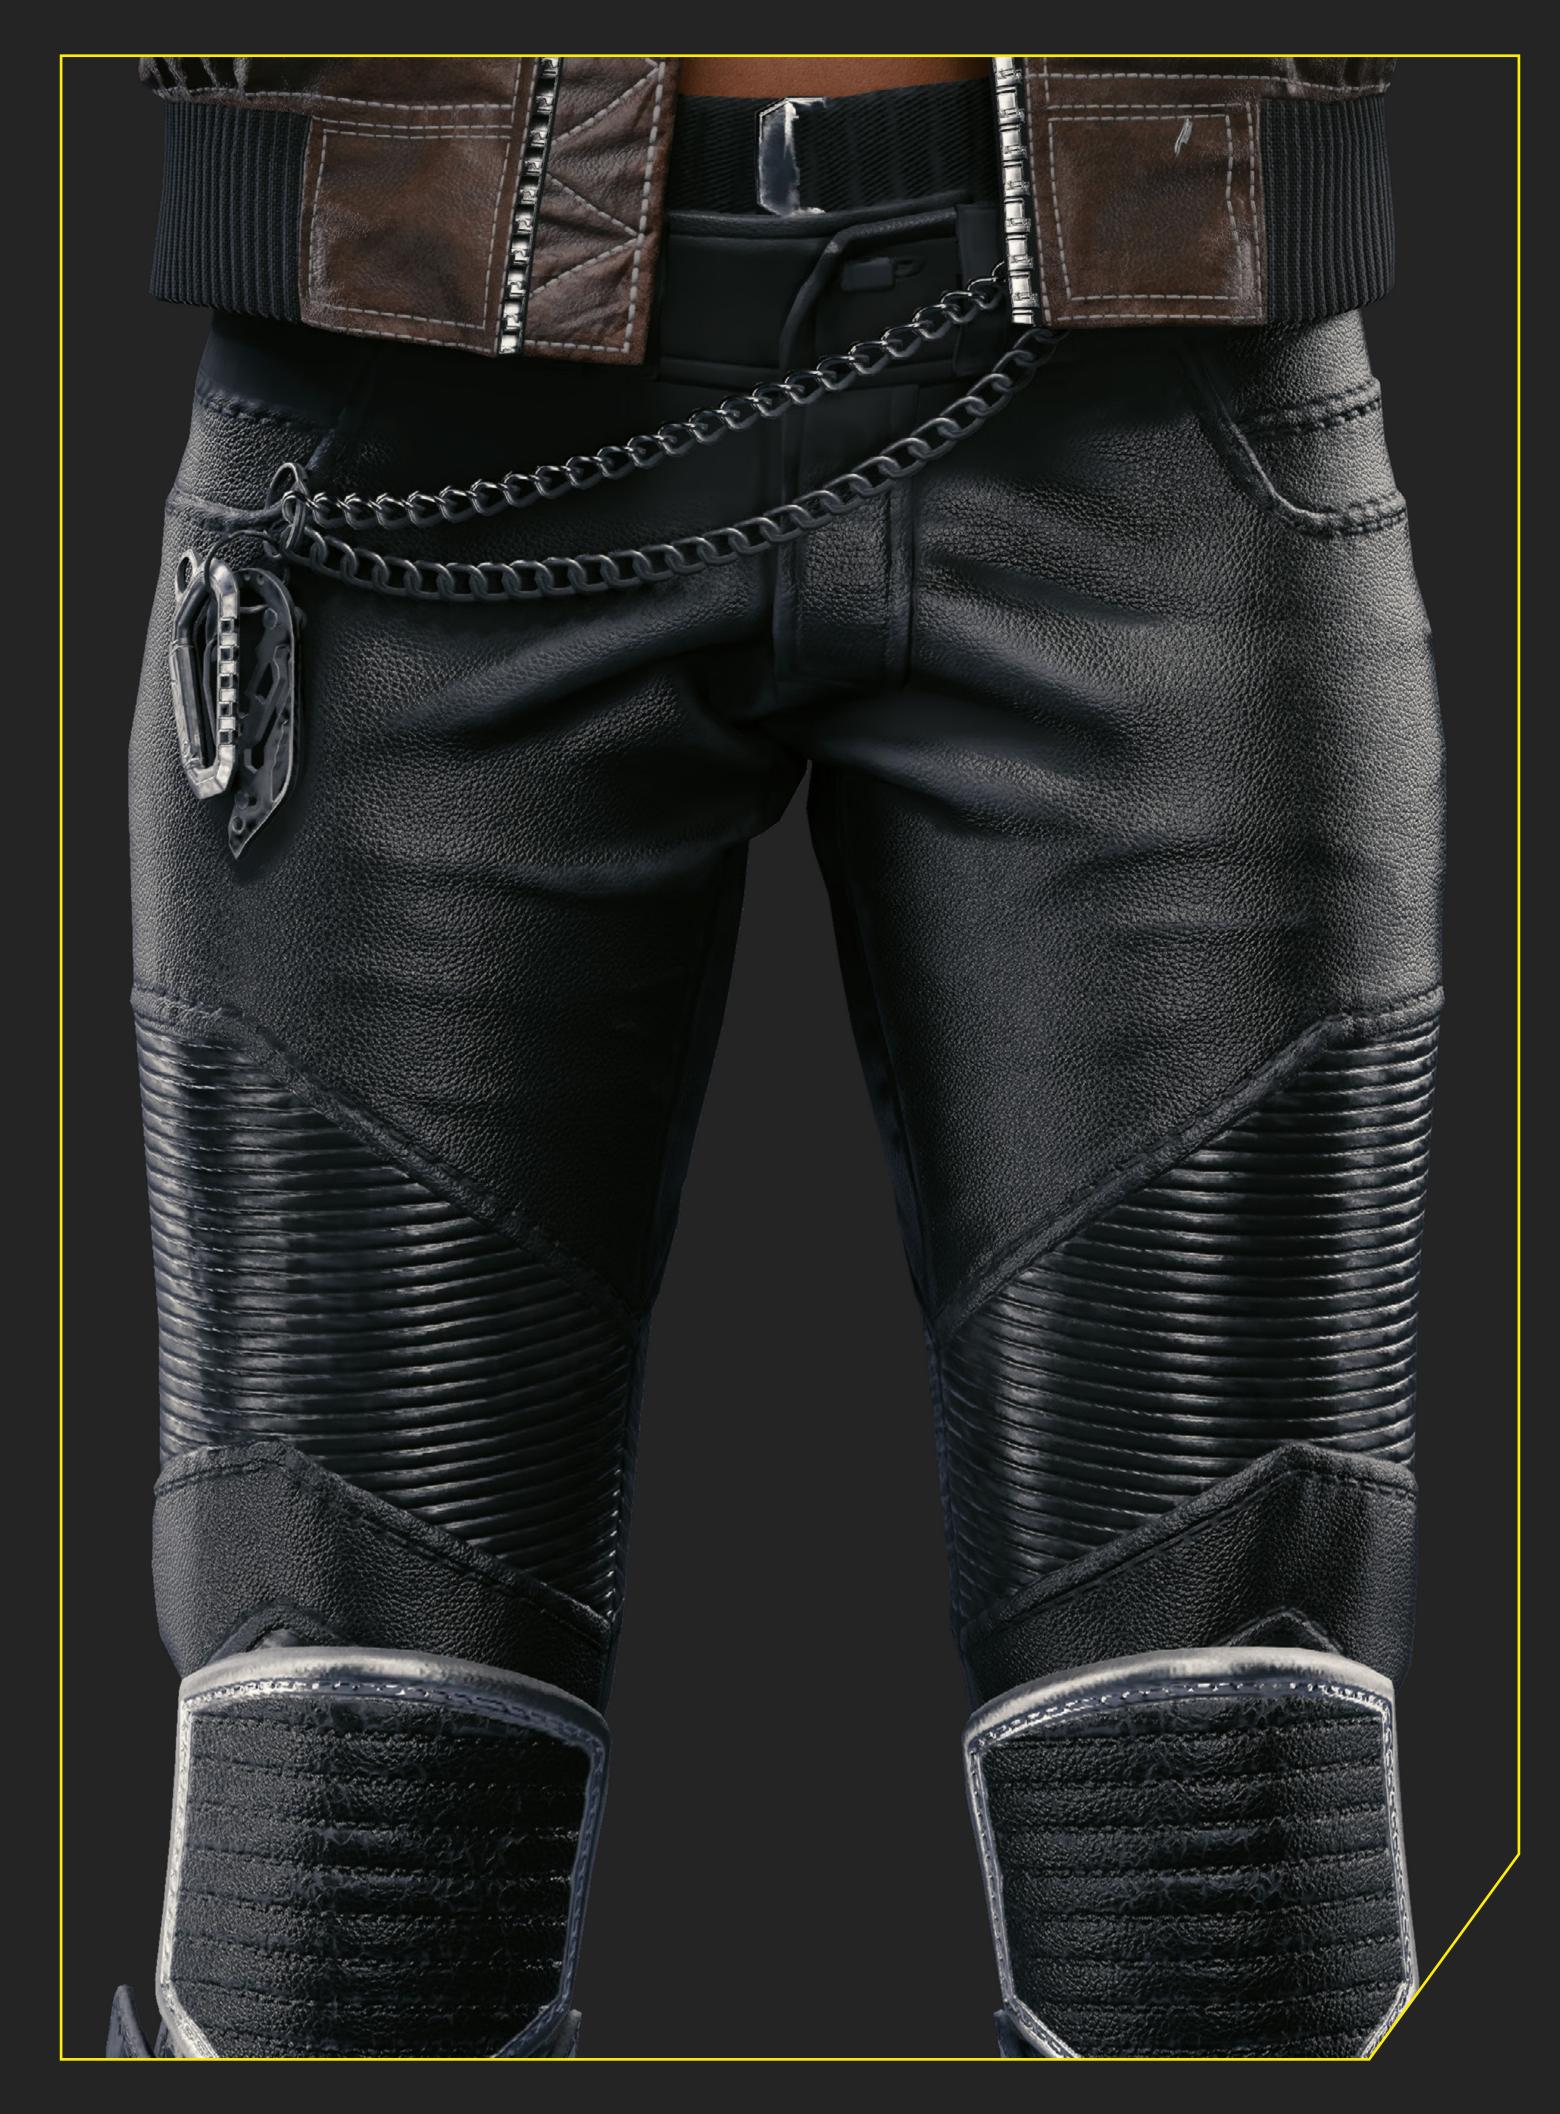

### COLLAR DETAIL











RIGHT SIDE LEFT SIDE









**JACKET DETAILS** 



PATCHES AND PINS







#### WITHOUT JACKET





**T-SHIRT DESIGN** 





PANTS























HAND





### WEAPONS

# MHLURIHO UNERTURE

A .42 caliber, six-shot, semiauto-matic, double-action, Power-class revolver crafted with the classic Malorian traits – heavy, reliable, and packed with firepower. Although Malorian has been faring worse on the market than its competitors in recent years, the Overture is still an iconic, high-quality weapon that can be found on the streets.

















We really appreciate all the work that our community puts into showing their love for our games and, to support you in this, we've put together <u>Fan Content Guidelines</u>. Please remeber to follow them while creating, wearing and showcasing your cosplay. In other words:

## DO

- create cosplays inspired by our games
- show them off on your social media channels
- wear t