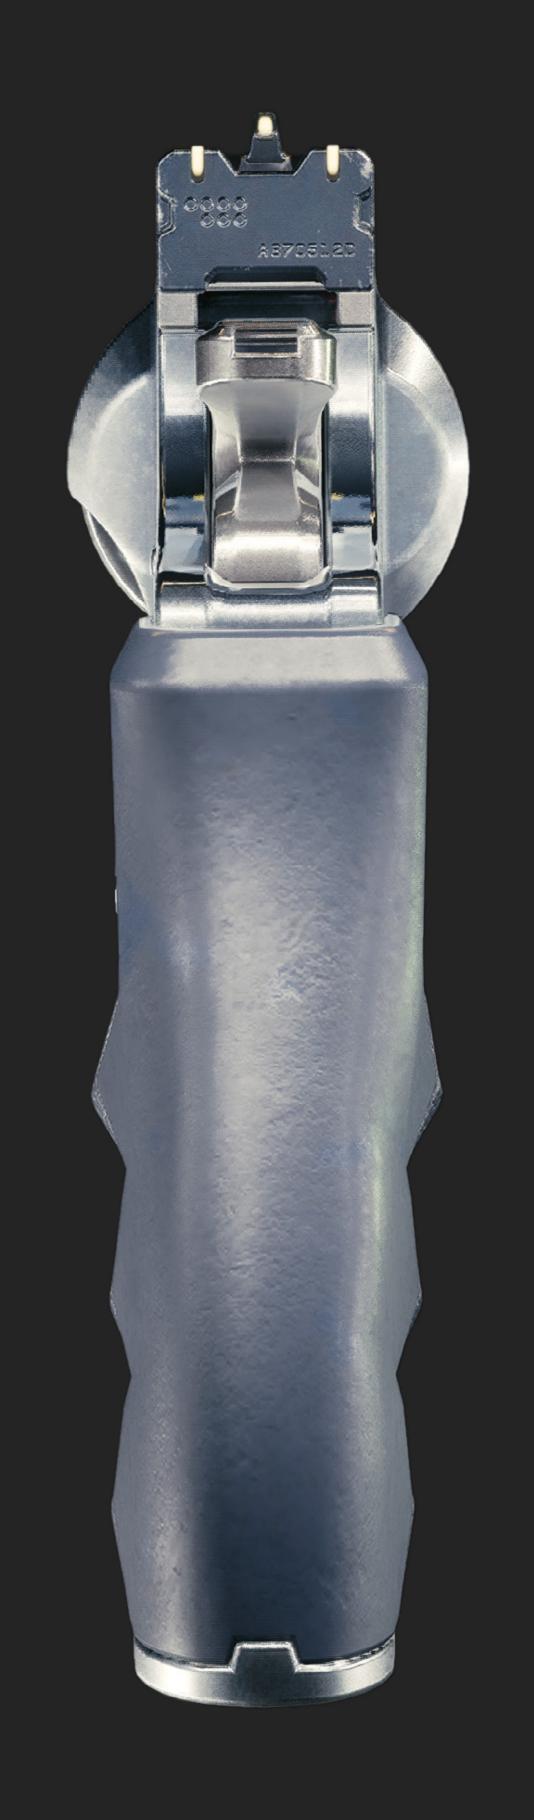

### WEAPONS

# MHLURIHO UNERTURE

A .42 caliber, six-shot, semiauto-matic, double-action, Power-class revolver crafted with the classic Malorian traits – heavy, reliable, and packed with firepower. Although Malorian has been faring worse on the market than its competitors in recent years, the Overture is still an iconic, high-quality weapon that can be found on the streets.