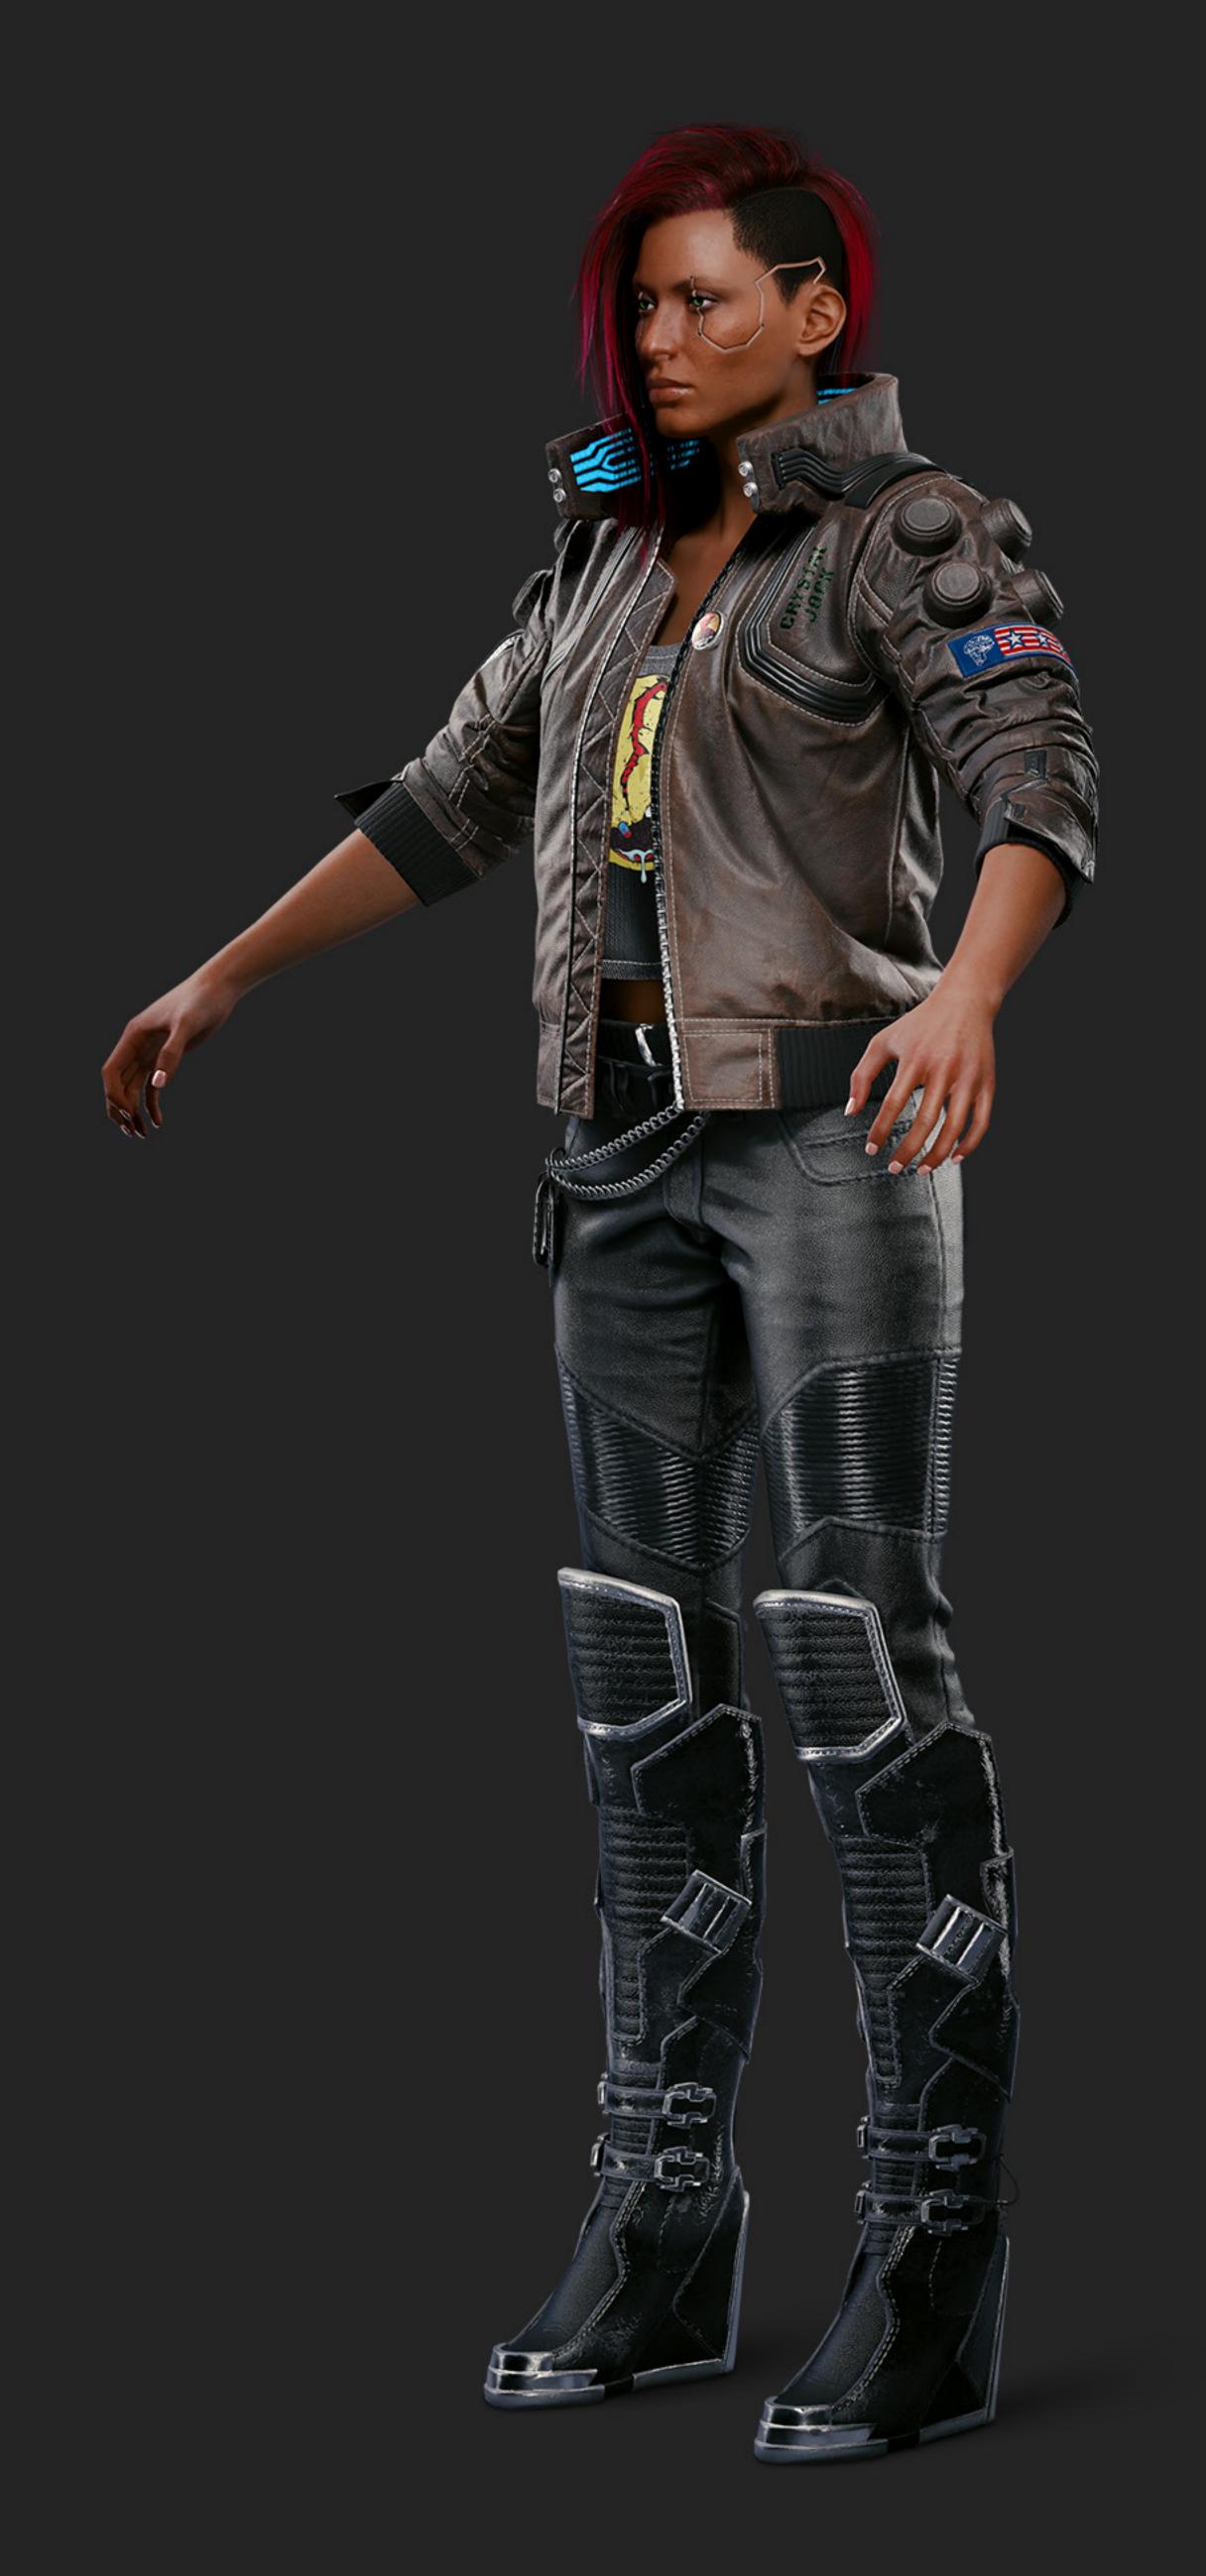

### COLLAR DETAIL











RIGHT SIDE LEFT SIDE









**JACKET DETAILS** 



PATCHES AND PINS







#### WITHOUT JACKET





**T-SHIRT DESIGN** 





PANTS























HAND





### WEAPONS

# MHLURIHO UNERTURE

A .42 caliber, six-shot, semiauto-matic, double-action, Power-class revolver crafted with the classic Malorian traits – heavy, reliable, and packed with firepower. Although Malorian has been faring worse on the market than its competitors in recent years, the Overture is still an iconic, high-quality weapon that can be found on the streets.

















We really appreciate all the work that our community puts into showing their love for our games and, to support you in this, we've put together <u>Fan Content Guidelines</u>. Please remeber to follow