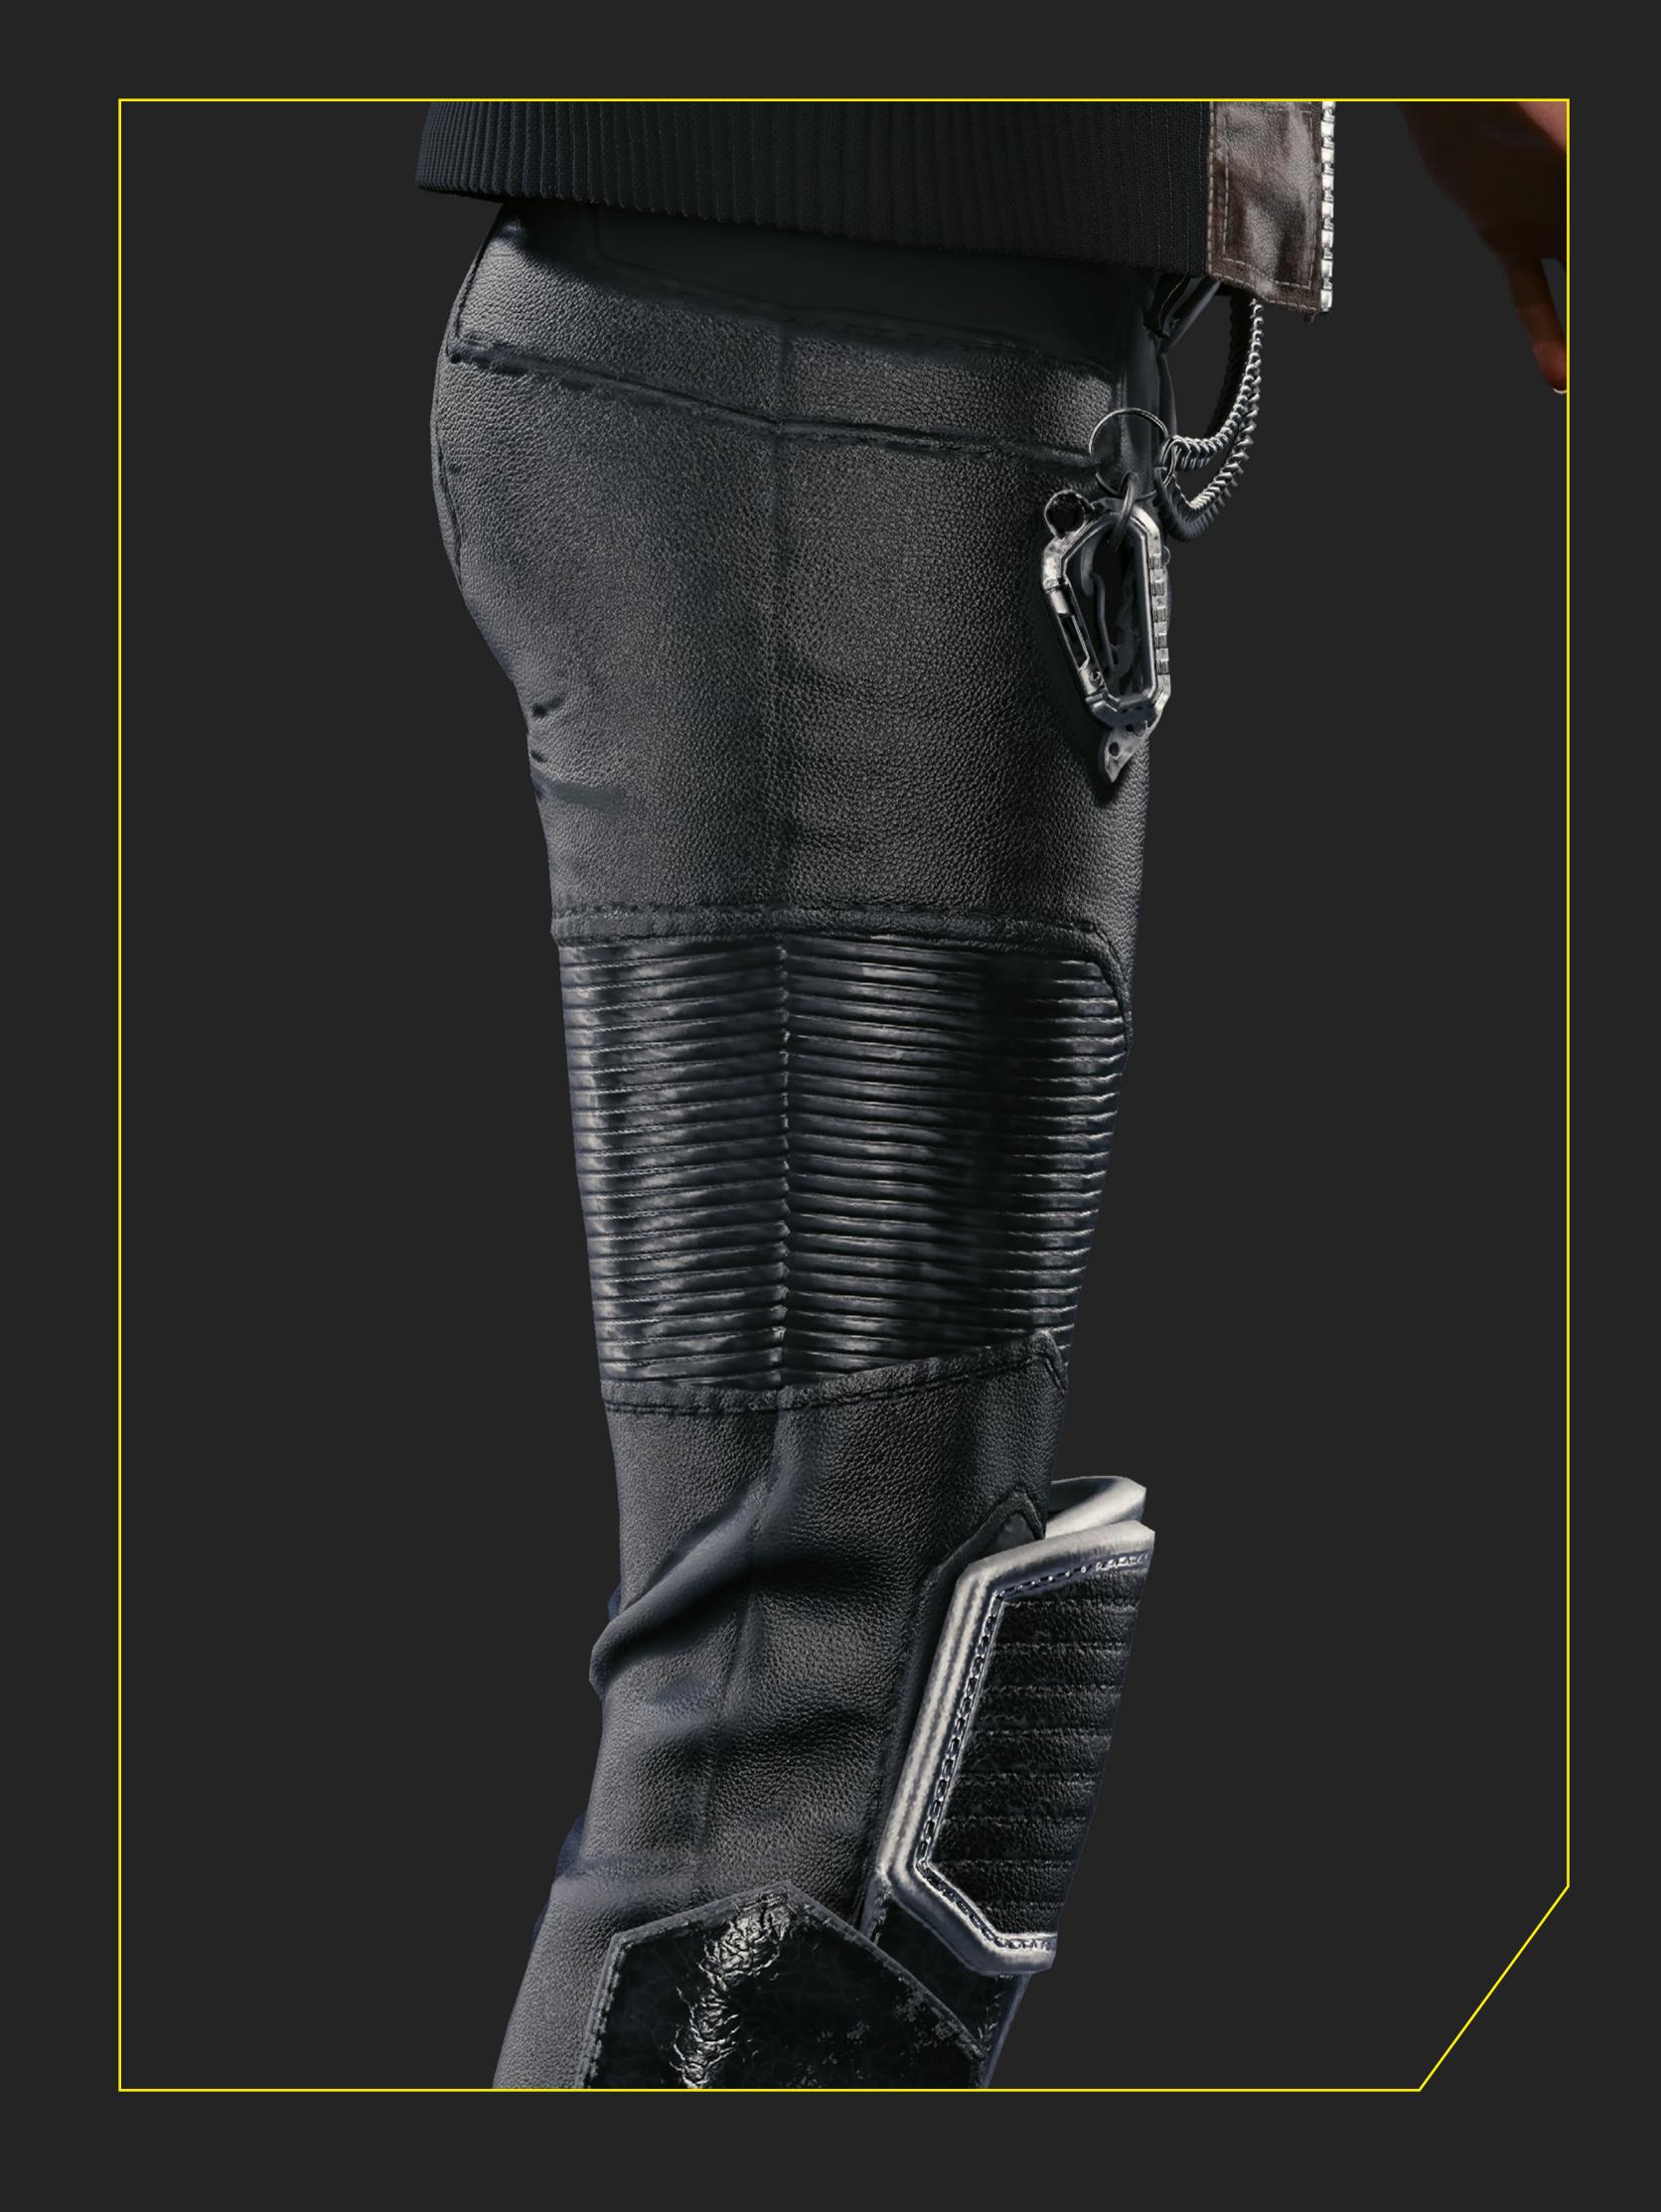

### COLLAR DETAIL











RIGHT SIDE LEFT SIDE









**JACKET DETAILS** 



PATCHES AND PINS







#### WITHOUT JACKET





**T-SHIRT DESIGN** 





PANTS























HAND





### WEAPONS

# MHLURIHO UNERTURE

A .42 caliber, six-shot, semiauto-matic, double-action, Power-class revolver crafted with the classic Malorian traits – heavy, reliable, and packed with firepower. Although Malorian has been faring worse on the market than its competitors in recent years, the Overture is still an iconic, high-quality weapon that can be found on the streets.

















We really appreciate all the work that our community puts into showing their love for our games and, to support you in this, we've put together <u>Fan Content Guidelines</u>. Please remeber to follow them while creating, wearing and showcasing your cosplay. In other words:

## DO

- create cosplays inspired by our games
- show them off on your social media channels
- wear them