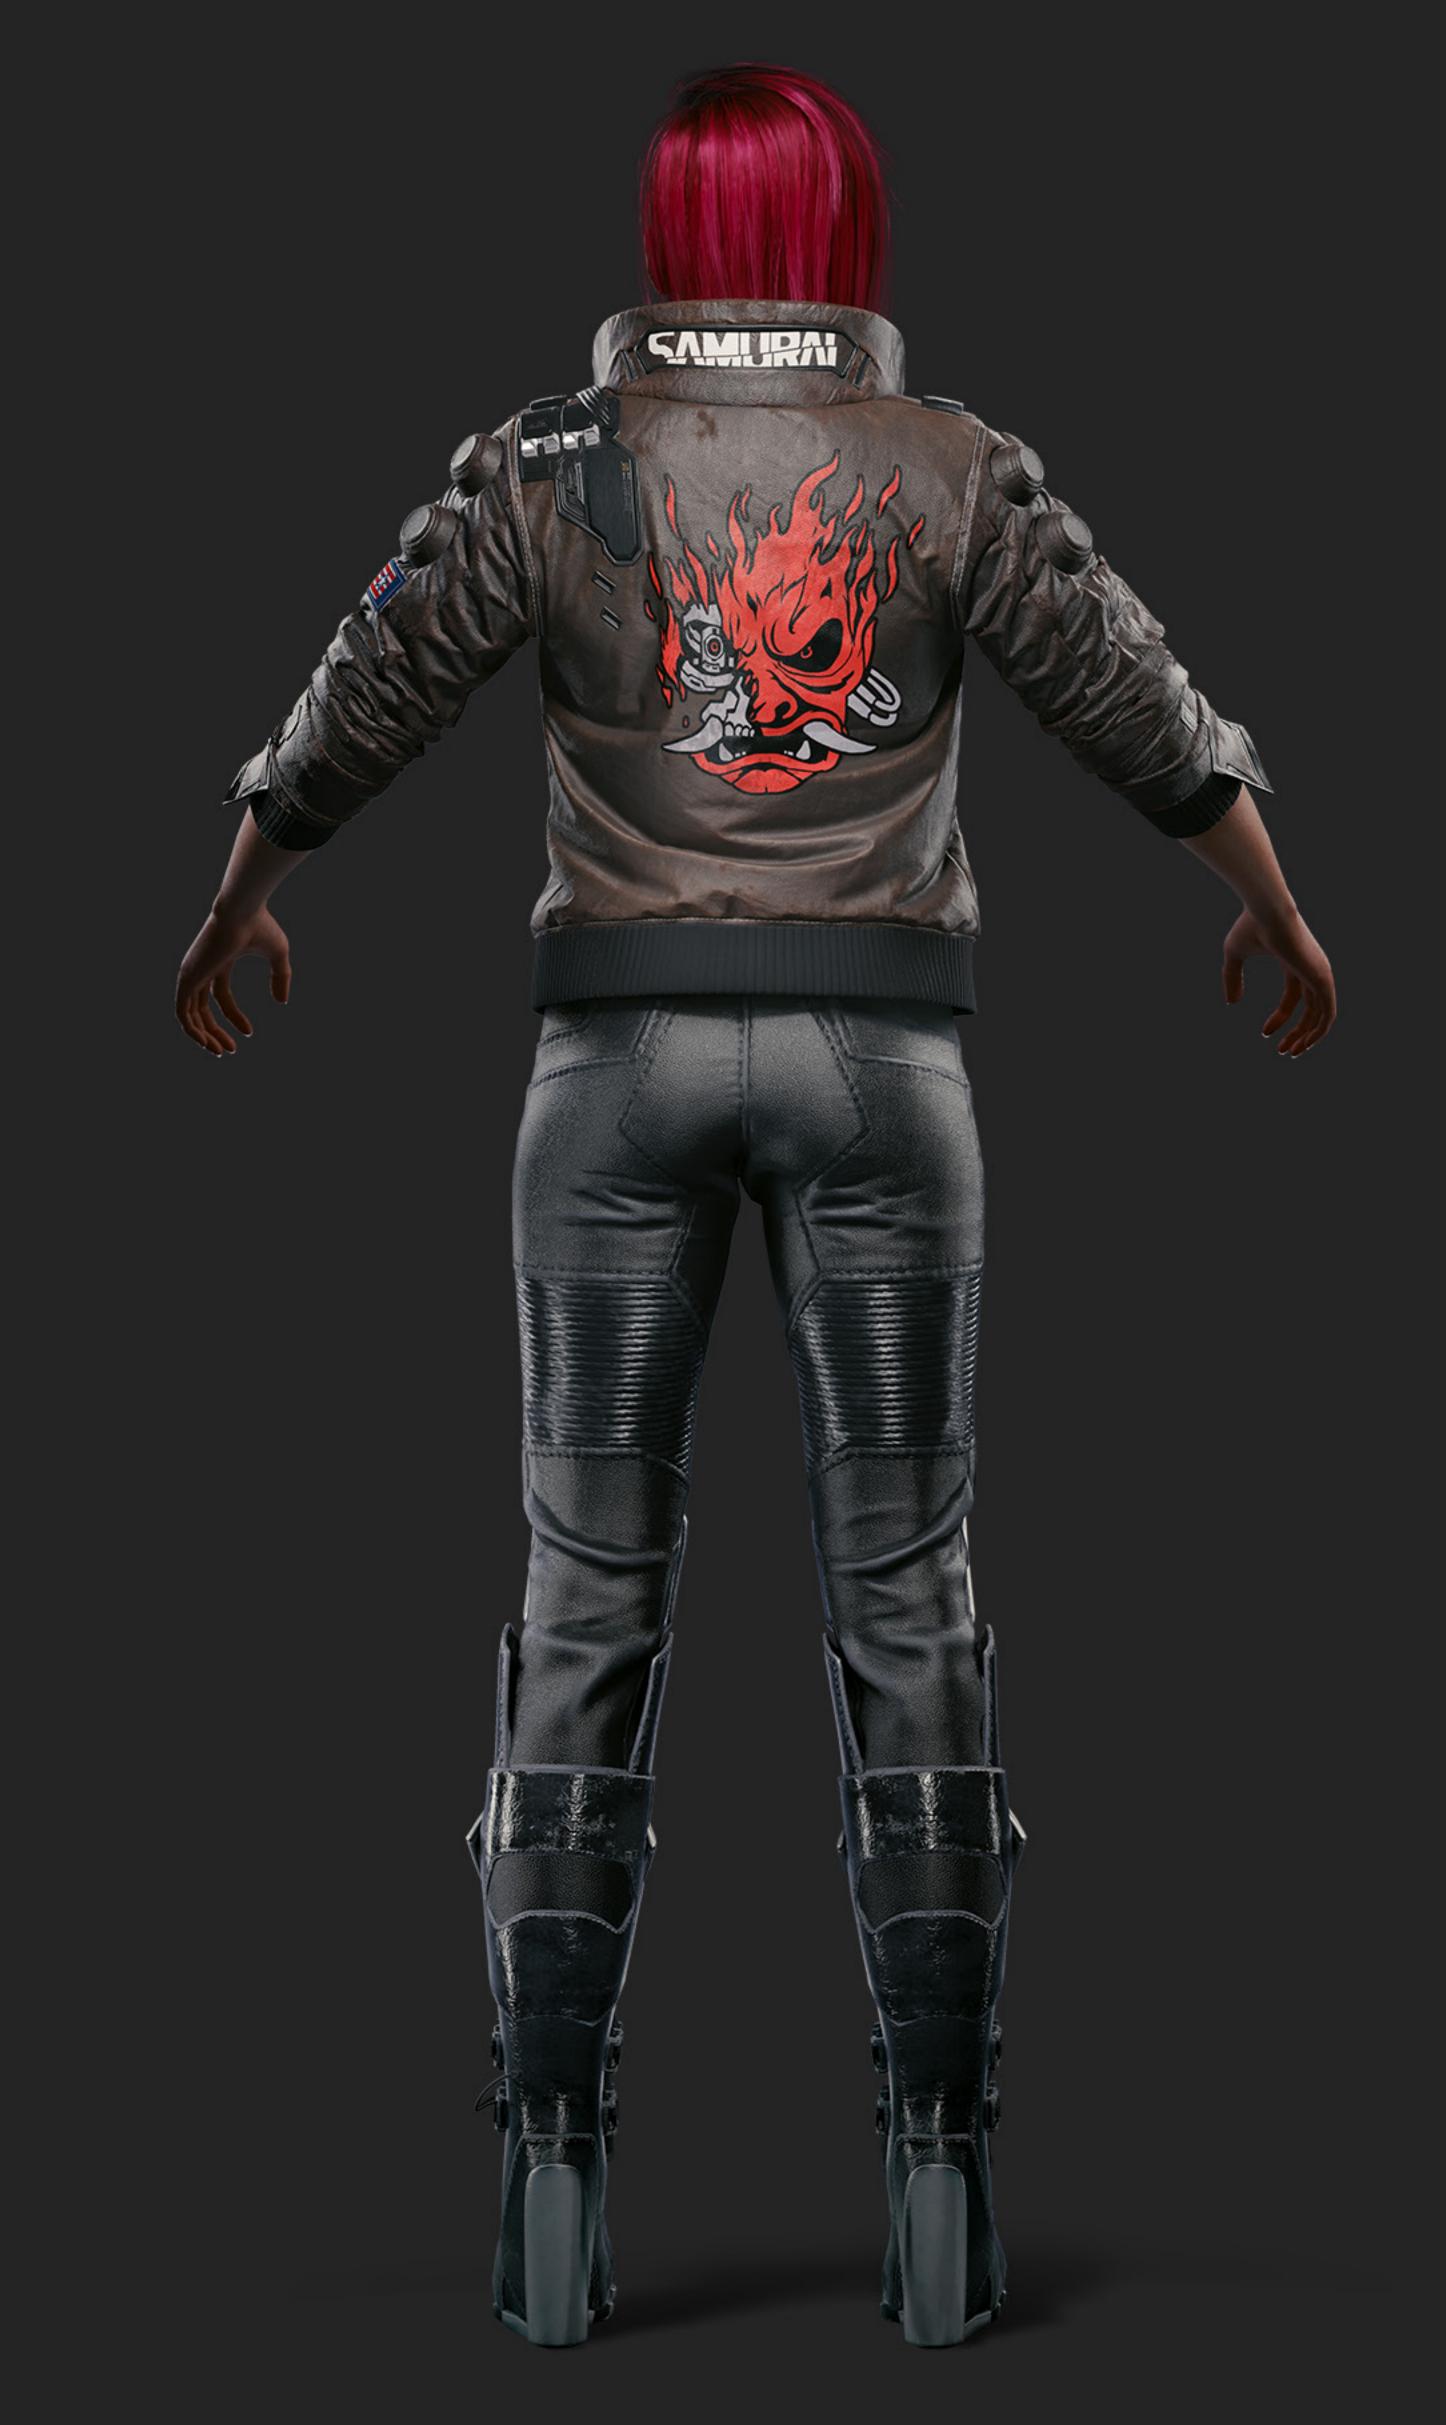

### COLLAR DETAIL











RIGHT SIDE LEFT SIDE









**JACKET DETAILS** 



PATCHES AND PINS







#### WITHOUT JACKET





**T-SHIRT DESIGN** 





PANTS























HAND





### WEAPONS

# MHLURIHO UNERTURE

A .42 caliber, six-shot, semiauto-matic, double-action, Power-class revolver crafted with the classic Malorian traits – heavy, reliable, and packed with firepower. Although Malorian has been faring worse on the market than its competitors in recent years, the Overture is still an iconic, high-quality weapon that can be found on the streets.

















We really appreciate all the work that our community puts into showing their love for our games and, to support you in this, we've put together <u>Fan Content Guidelines</u>. Please remeber to foll