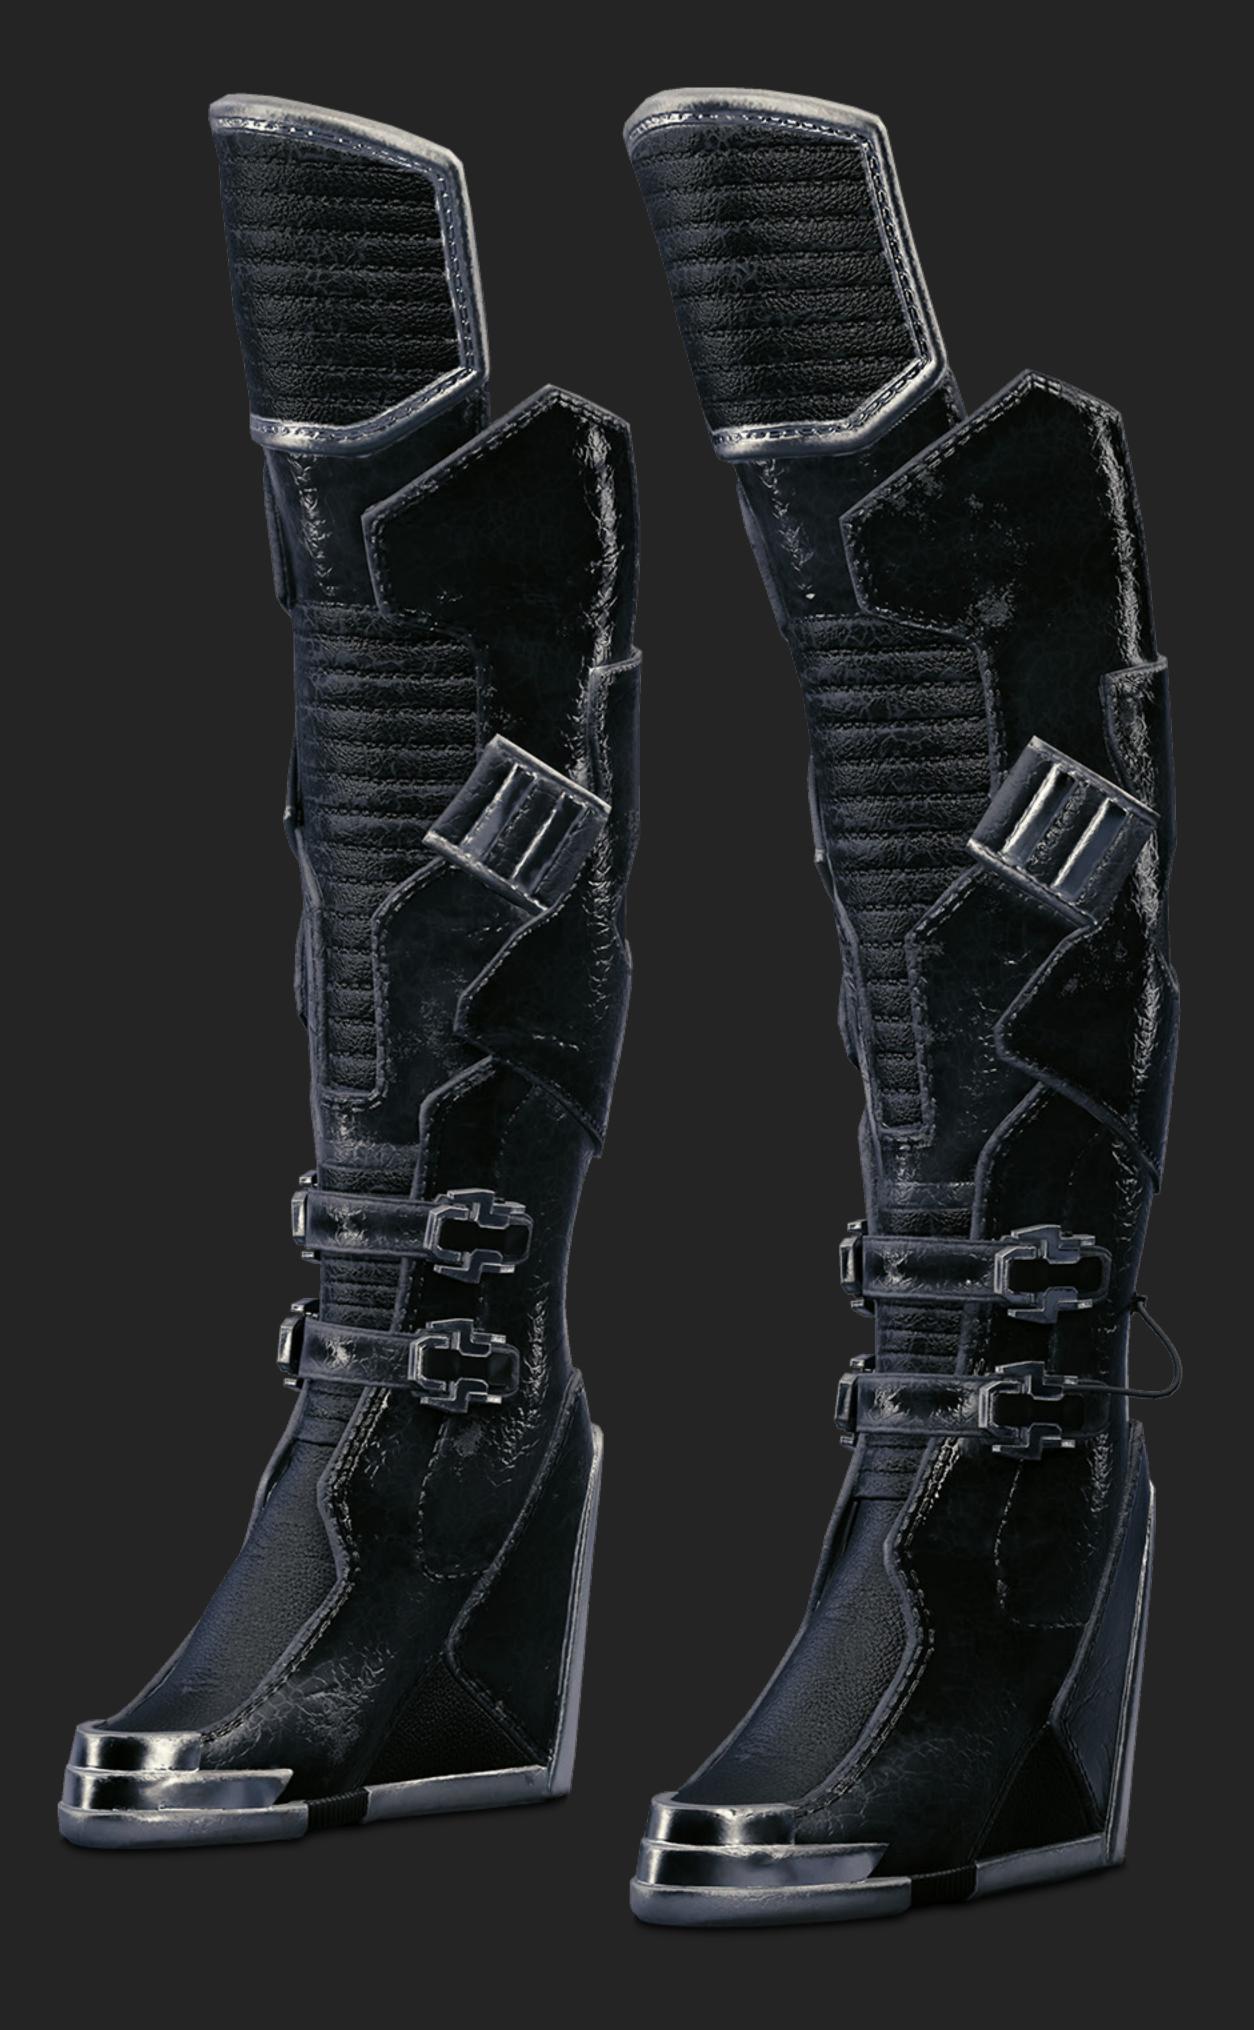

### COLLAR DETAIL











RIGHT SIDE LEFT SIDE









**JACKET DETAILS** 



PATCHES AND PINS







#### WITHOUT JACKET





**T-SHIRT DESIGN** 





PANTS























HAND





### WEAPONS

# MHLURIHO UNERTURE

A .42 caliber, six-shot, semiauto-matic, double-action, Power-class revolver crafted with the classic Malorian traits – heavy, reliable, and packed with firepower. Although Malorian has been faring worse on the market than its competitors in recent years, the Overture is still an iconic, high-quality weapon that can be found on the streets.

















We really appreciate all the work that our community puts into showing their love for our games and, to support you in this, we've put together <u>Fan Content Guidelines</u>. Please remeber to follow them while creating, wearing and showcasing your cosplay. In other words:

## DO

- create cosplays inspired by our games
- show them off on your social media channels
- wear them to con